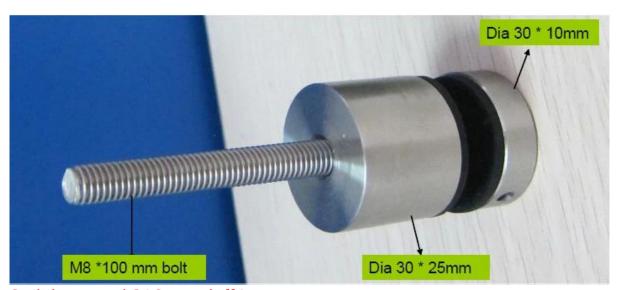

## Glass panel mounting brackets description:

- Material: Stainless steel 304/316
- Finish: Satin or mirror polished
- For glass thickness: 6-19mm thickness
- Solid, high quality, rubber gasket included
- Model No.SF-30: 30\*10mm cap , 30\*25mm body , M8\*100 bolt, mount to concrete / M8\*50 bolt, mount to wood .
- Model No.SF-50: 50\*12mm cap , 50\*30mm body , M12\*120 bolt, mount to concrete / M12\*72 bolt, mount to wood .
- Model No.SF-50T: one set includes two pieces of standoffs and one piece of stainless steel plate 200x100mm size .

Stainless steel standoff Model No. & project photos

1. Model No. SF-30 glass panel mounting brackets.

Stainless steel 316 standoff Lag screw type.

2. Model No. SF-50 glass panel mounting brackets.

3. Model No. SF-50T glass panel mounting brackets.