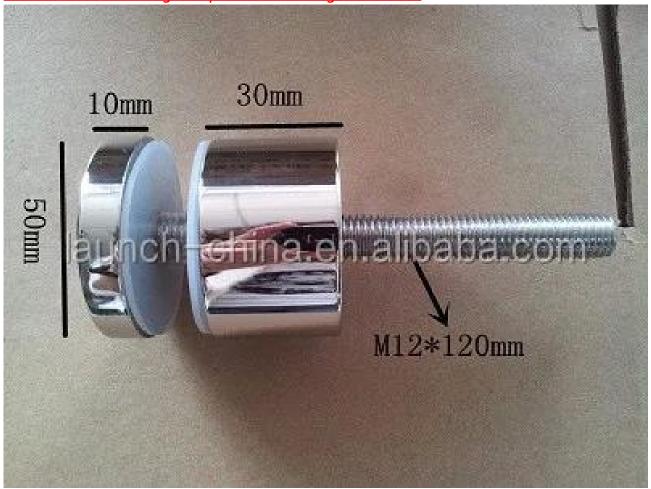

## Glass panel mounting brackets description:

- Material: Stainless steel 304/316
- Finish: Satin or mirror polished
- For glass thickness: 6-19mm thickness
- Solid, high quality, rubber gasket included
- Model No.SF-30: 30\*10mm cap , 30\*25mm body , M8\*100 bolt, mount to concrete / M8\*50 bolt, mount to wood .
- Model No.SF-50: 50\*12mm cap , 50\*30mm body , M12\*120 bolt, mount to concrete / M12\*72 bolt, mount to wood .
- Model No.SF-50T: one set includes two pieces of standoffs and one piece of stainless steel plate 200x100mm size .

Stainless steel standoff Model No. & project photos

1. Model No. SF-30 glass panel mounting brackets.

Stainless steel 316 standoff Lag screw type.

2. Model No. SF-50 glass panel mounting brackets.

3. Model No. SF-50T glass panel mounting brackets.