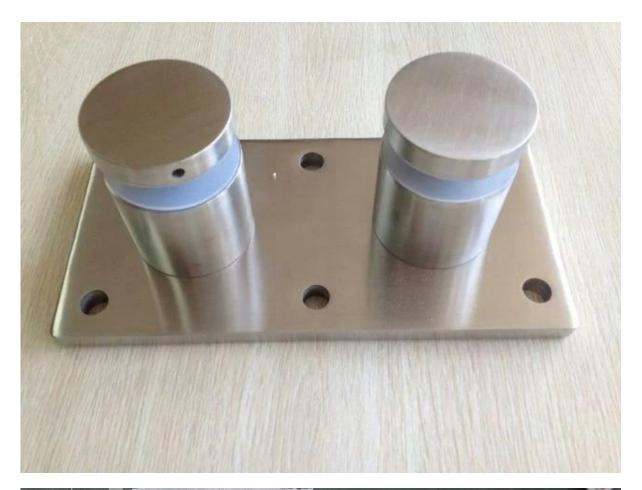

## Glass panel mounting brackets description:

- Material: Stainless steel 304/316
- Finish: Satin or mirror polished
- For glass thickness: 6-19mm thickness
- Solid, high quality, rubber gasket included
- Model No.SF-30: 30\*10mm cap , 30\*25mm body , M8\*100 bolt, mount to concrete / M8\*50 bolt, mount to wood .
- Model No.SF-50: 50\*12mm cap , 50\*30mm body , M12\*120 bolt, mount to concrete / M12\*72 bolt, mount to wood .
- Model No.SF-50T: one set includes two pieces of standoffs and one piece of stainless steel plate 200x100mm size .

Stainless steel standoff Model No. & project photos

1. Model No. SF-30 glass panel mounting brackets.

Stainless steel 316 standoff Lag screw type.

2. Model No. SF-50 glass panel mounting brackets.

3. Model No. SF-50T glass panel mounting brackets.