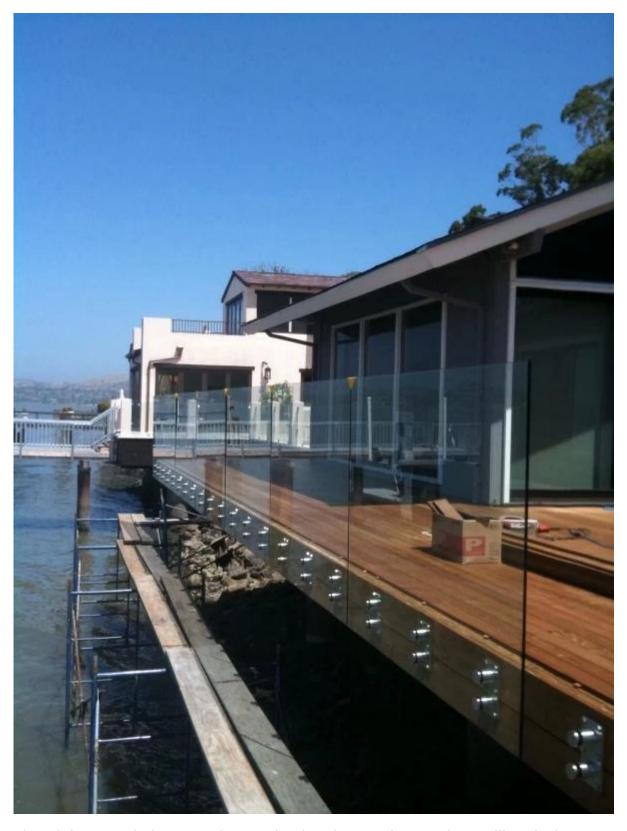

4. Stainless steel glass panel mounting brackets railing project photos:

1). Stainless steel glass panel mounting brackets deck glass railing design

2). Stainless steel glass panel mounting brackets staircase glass railing design