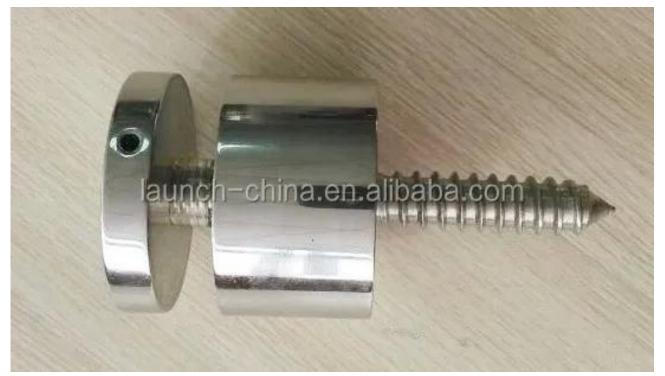

## Glass panel mounting brackets description:

- Material: Stainless steel 304/316
- Finish: Satin or mirror polished
- For glass thickness: 6-19mm thickness
- Solid, high quality, rubber gasket included
- Model No.SF-30: 30\*10mm cap , 30\*25mm body , M8\*100 bolt, mount to concrete / M8\*50 bolt, mount to wood .
- Model No.SF-50: 50\*12mm cap , 50\*30mm body , M12\*120 bolt, mount to concrete / M12\*72 bolt, mount to wood .
- Model No.SF-50T: one set includes two pieces of standoffs and one piece of stainless steel plate 200x100mm size .

Stainless steel standoff Model No. & project photos

1. Model No. SF-30 glass panel mounting brackets.

Stainless steel 316 standoff Lag screw type.

2. Model No. SF-50 glass panel mounting brackets.

3. Model No. SF-50T glass panel mounting brackets.