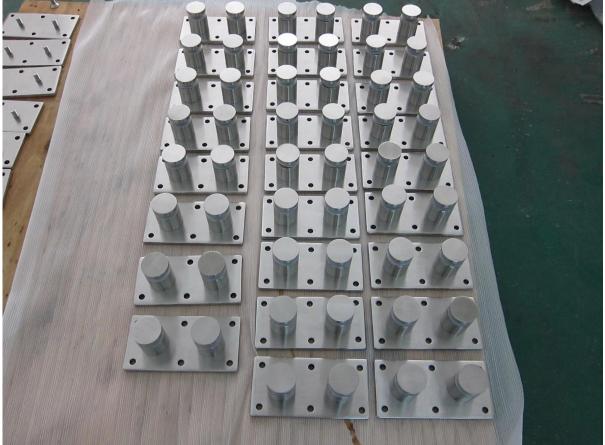

## Glass panel mounting brackets description:

- Material: Stainless steel 304/316
- Finish: Satin or mirror polished
- For glass thickness: 6-19mm thickness
- Solid, high quality, rubber gasket included
- Model No.SF-30: 30\*10mm cap , 30\*25mm body , M8\*100 bolt, mount to concrete / M8\*50 bolt, mount to wood .
- Model No.SF-50: 50\*12mm cap , 50\*30mm body , M12\*120 bolt, mount to concrete / M12\*72 bolt, mount to wood .
- Model No.SF-50T: one set includes two pieces of standoffs and one piece of stainless steel plate 200x100mm size .

Stainless steel standoff Model No. & project photos

1. Model No. SF-30 glass panel mounting brackets.

Stainless steel 316 standoff Lag screw type.

2. Model No. SF-50 glass panel mounting brackets.

3. Model No. SF-50T glass panel mounting brackets.