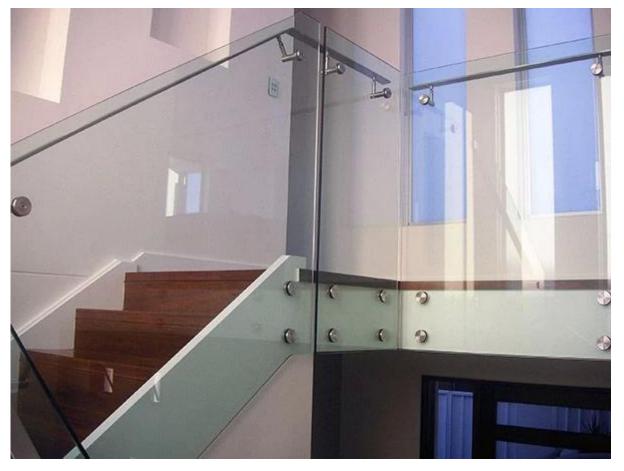

4. Stainless steel glass panel mounting brackets railing project photos:

1). Stainless steel glass panel mounting brackets deck glass railing design

2). Stainless steel glass panel mounting brackets staircase glass railing design