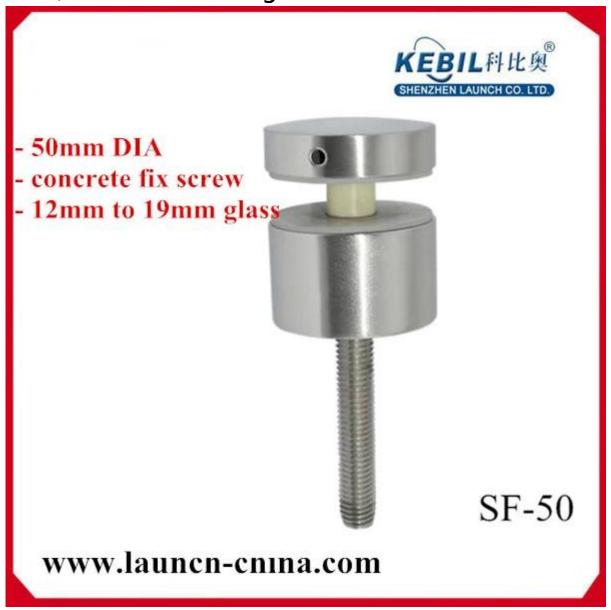

SF-30

Model No.: SF-50

material: stainless steel 304/316

finish: satin or mirror polished

size: 50\*10mm cap, 50\*30mm body, M12\*120

bolt, silicon rubber gasket included

Model No.: SF-50T

material: stainless steel 304/316

finish: satin or mirror polished

size: 50\*10mm cap, 50\*30mm body, silicon rubber

gasket inclded

mounting: 200\*100\*10

**PROJECT SHOW** 

Please go to our <u>homepage</u>, and we will help you to find the products you need. or <u>contact us</u> for recommendation.