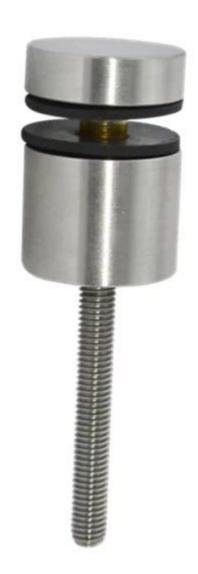

SF-30

Model No.: SF-50

material: stainless steel 304/316

finish: satin or mirror polished

size: 50\*10mm cap, 50\*30mm body, M12\*120

bolt, silicon rubber gasket included

Model No.: SF-50T

material: stainless steel 304/316