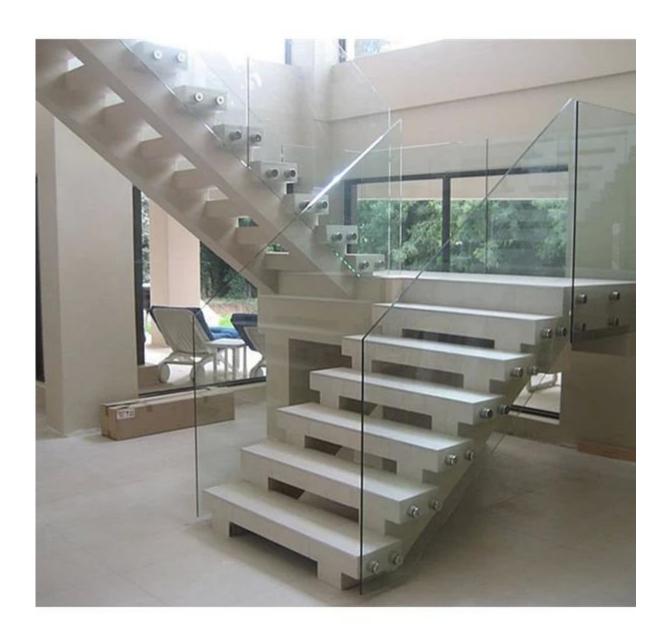

finish: satin or mirror polished

size: 50\*10mm cap, 50\*30mm body, silicon rubber

gasket inclded

mounting: 200\*100\*10

**PROJECT SHOW** 

Please go to our <u>homepage</u>, and we will help you to find the products you need. or <u>contact us</u> for recommendation.