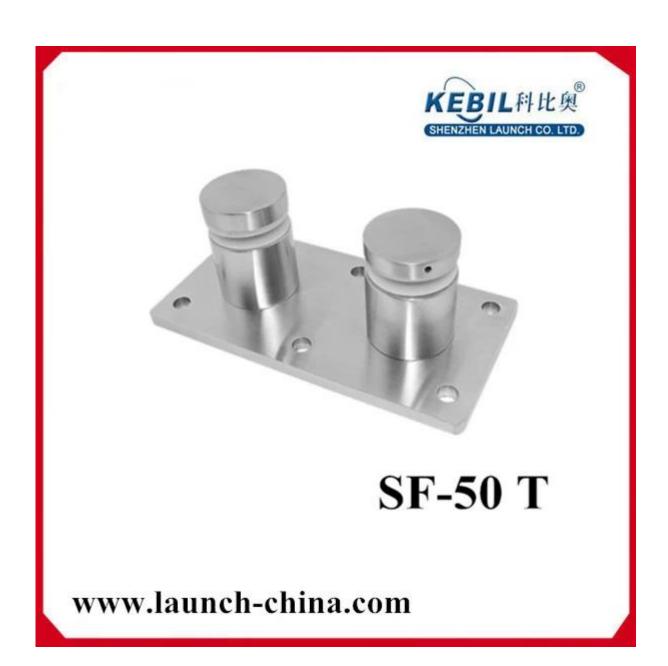

SF-30

Model No.: SF-50

material: stainless steel 304/316

finish: satin or mirror polished

size: 50\*10mm cap, 50\*30mm body, M12\*120

bolt, silicon rubber gasket included

Model No.: SF-50T

material: stainless steel 304/316

finish: satin or mirror polished

size: 50\*10mm cap, 50\*30mm body, silicon rubber

gasket inclded

mounting: 200\*100\*10

**PROJECT SHOW** 

Please go to our <u>homepage</u>, and we will help you to find the products you need. or <u>contact us</u> for recommendation.