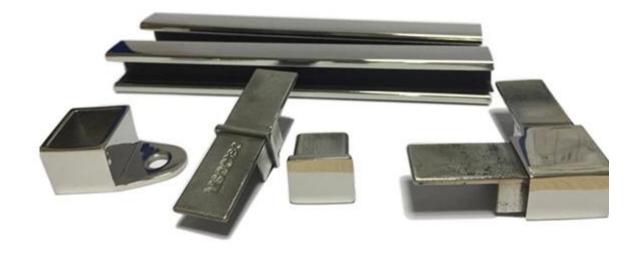

## Round slot handrail series

square top rail material: stainless steel 316/316L finish: mirror or satin dimension: 25\*20mm, groove 14\*14mm, 5.8 meter per length

\* \* \* \* \*

glass spigot

If you have any interest in our products, please go to our homepage or contact me for more details.