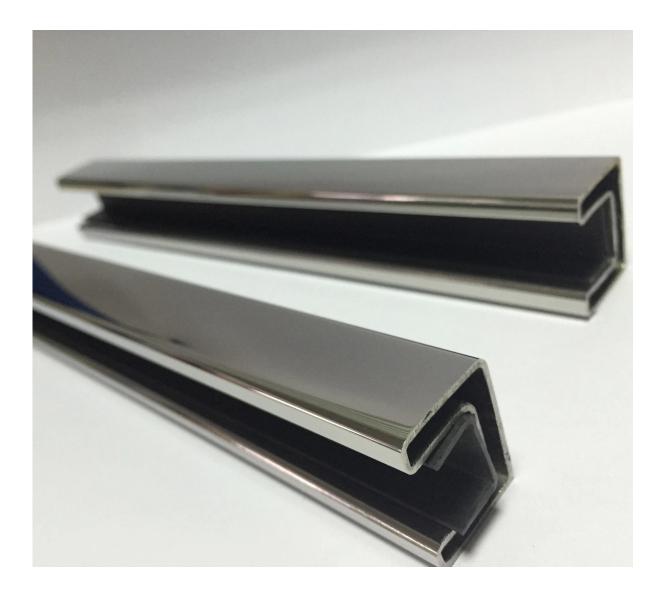

## Round slot handrail series

square top rail material: stainless steel 316/316L finish: mirror or satin dimension: 25\*20mm, groove 14\*14mm, 5.8 meter per length

\* \* \* \* \*

glass spigot

If you have any interest in our products, please go to our homepage or contact me for more details.