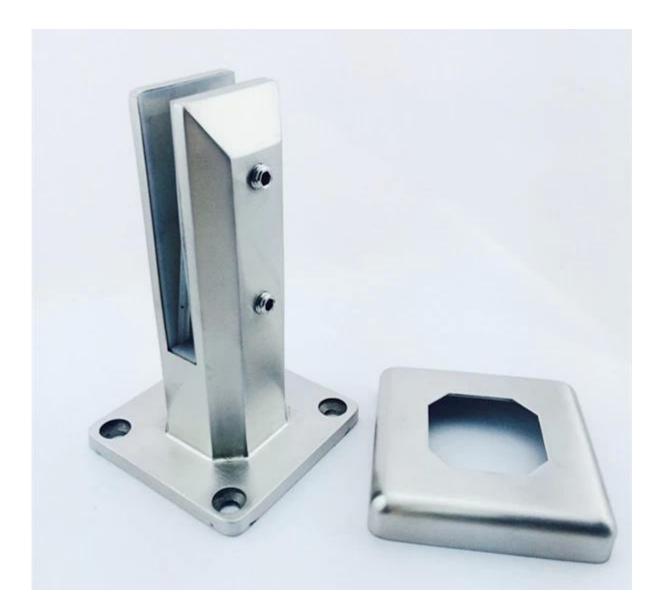

## Round slot handrail series

square top rail material: stainless steel 316/316L finish: mirror or satin dimension: 25\*20mm, groove 14\*14mm, 5.8 meter per length

\* \* \* \* \*

glass spigot

If you have any interest in our products, please go to our homepage or contact me for more details.