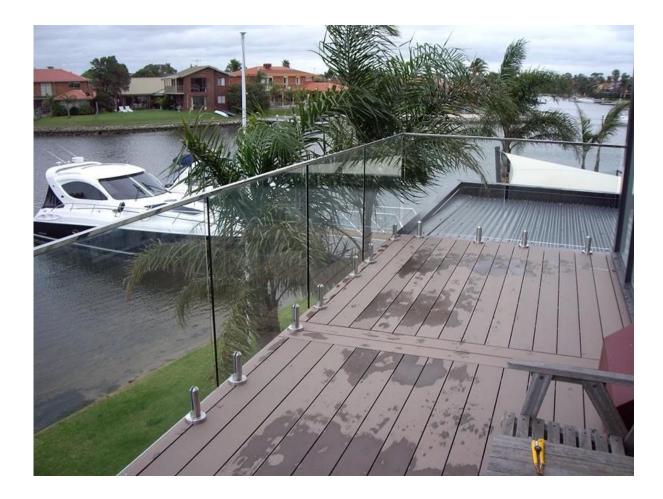

## Round slot handrail series

square top rail material: stainless steel 316/316L finish: mirror or satin dimension: 25\*20mm, groove 14\*14mm, 5.8 meter per length

\* \* \* \* \*

glass spigot

If you have any interest in our products, please go to our homepage or contact me for more details.