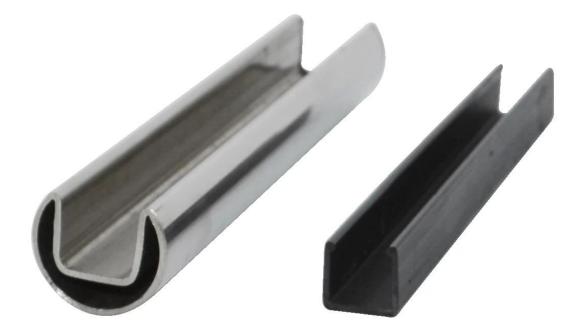

stainless steel top rail for 12mm glass railing

round top rail material: stainless steel 316/316L finish: mirror or satin dimension: dia 25.4mm, groove 14\*14mm, 5.8 meter per length

fittings: round 180 degree connector, 90 degree connector, wall to rail connector, end cap

## Round slot handrail series

square top rail material: stainless steel 316/316L finish: mirror or satin dimension: 25\*20mm, groove 14\*14mm, 5.8 meter per length

\* \* \* \* \*

glass spigot

If you have any interest in our products, please go to our homepage or contact me for more details.