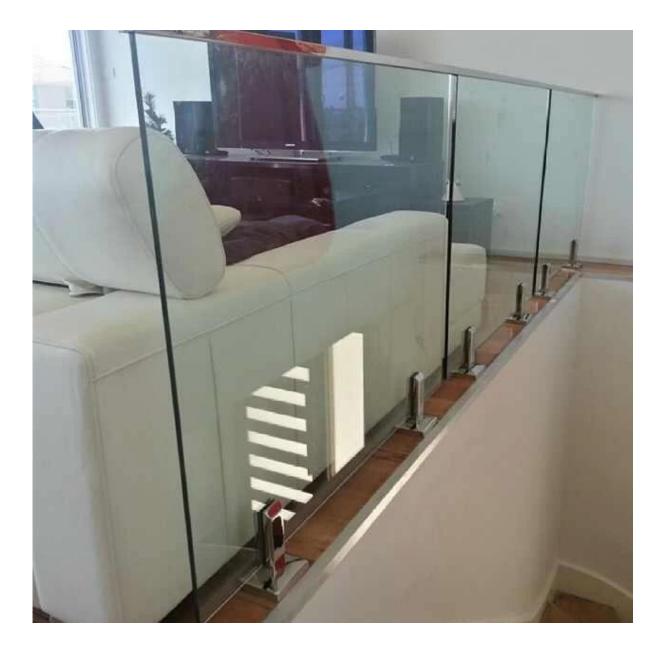

stainless steel top rail for 12mm glass railing

round top rail material: stainless steel 316/316L finish: mirror or satin dimension: dia 25.4mm, groove 14\*14mm, 5.8 meter per length

fittings: round 180 degree connector, 90 degree connector, wall to rail connector, end cap