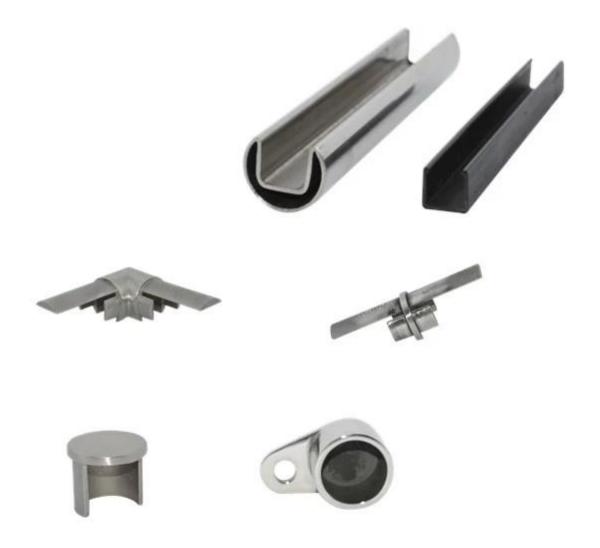

stainless steel top rail for 12mm glass railing

round top rail material: stainless steel 316/316L finish: mirror or satin dimension: dia 25.4mm, groove 14\*14mm, 5.8 meter per length

fittings: round 180 degree connector, 90 degree connector, wall to rail connector, end cap

## Round slot handrail series

square top rail material: stainless steel 316/316L finish: mirror or satin dimension: 25\*20mm, groove 14\*14mm, 5.8 meter per length

\* \* \* \* \*

glass spigot

If you have any interest in our products, please go to our homepage or contact me for more details.