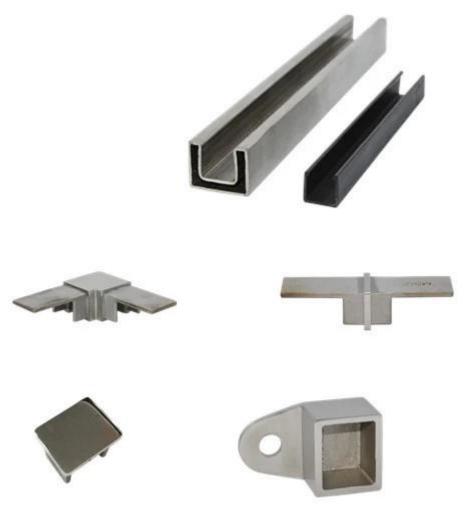

#### 2. Square shape stainless steel top rails and fittings:

# Square slot handrail series

3. Round shape stainless steel top rails and fittings: