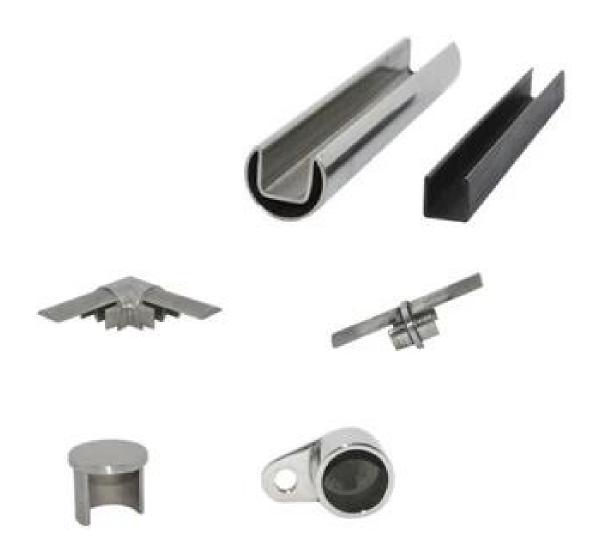

# Square slot handrail series

3. Round shape stainless steel top rails and fittings:

# Round slot handrail series

Round shape stainless steel top rails and fittings photo,

4. stainless steel top rails project for your reference:1). Balcony railing designs stainless steel top rails project□