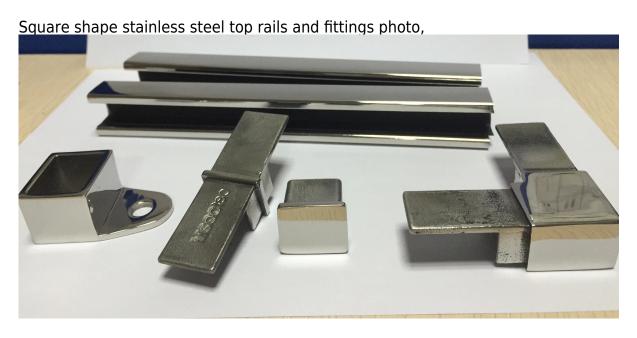

### stainless steel top rails for 8-13.52mm thickness glass

## 1. stainless steel top rails for 8-13.52mm thickness glass description,

Material: stainless steel 304/316/316L

Finish: Brushed or Mirror polished

For glass thickness: 8-13.52mm thickness

#### **Dimension:**

----Round shape. Diameter 25.4mm. groove 14\*14mm, ----Square shape, 25\*20mm, groove 14\*14mm,

5.8 meter per length, or as per your requirement cut into sections

#### 2. Square shape stainless steel top rails and fittings:



# Square slot handrail series





3. Round shape stainless steel top rails and fittings:



# Round slot handrail series

Round shape stainless steel top rails and fittings photo,



4. stainless steel top rails project for your reference:1). Balcony railing designs stainless steel top rails project□



2). stainless steel top rails outdoor deck glass railings:



3). stainless steel top rails indoor glass railings:



5. Square base spigot: Spigot: javascript:void(0);/\*1464243645885\*/



Thanks for your visit, Any interested or needs, please contact with me freely:

Joey Lan

#### **Shenzhen Launch Co., Ltd**

www.launch-china.cn www.chinabalustrade.com

Email: sales02@launch-china.cn.

Skype: launch-02. Office: 86-755-86037559.

Add: B5-003, 5/F-Block 3, Yilida Building, No.1092 Nanshan Road, Nanshan District,

Shenz