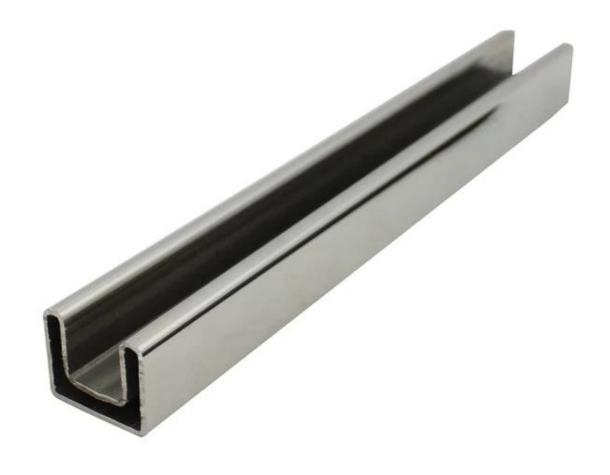

#### **Dimension:**

----Round shape. Diameter 25.4mm. groove 14\*14mm, ----Square shape, 25\*20mm, groove 14\*14mm,

5.8 meter per length, or as per your requirement cut into sections