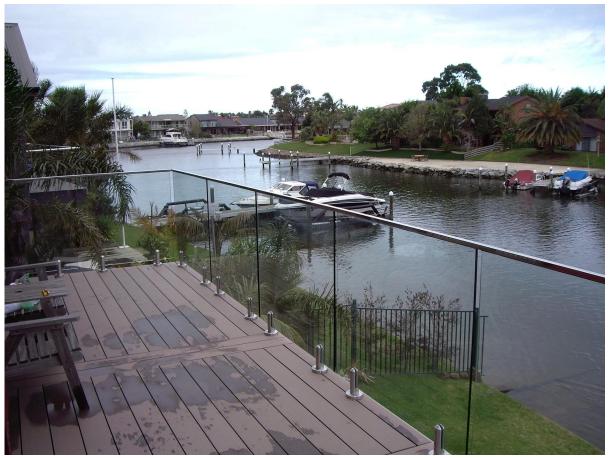

2). stainless steel top rails outdoor deck glass railings:

3). stainless steel top rails indoor glass railings:

5. Square base spigot: Spigot: javascript:void(0);/\*1464243645885\*/

Thanks for your visit, Any interested or needs, please contact with me freely: