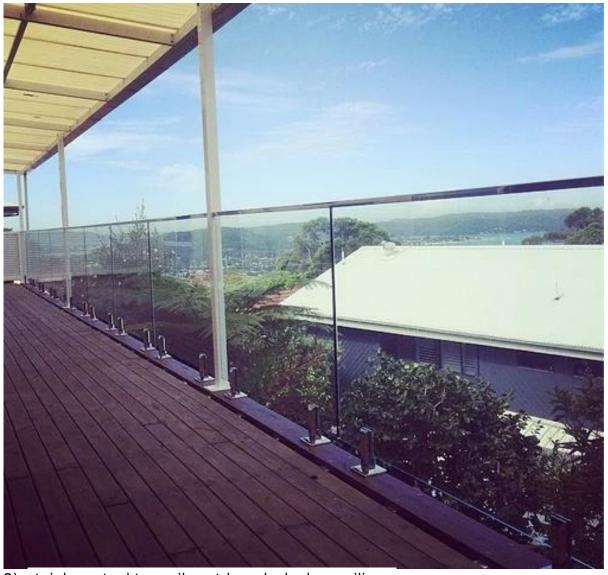

# Round slot handrail series

Round shape stainless steel top rails and fittings photo,

4. stainless steel top rails project for your reference:1). Balcony railing designs stainless steel top rails project□

2). stainless steel top rails outdoor deck glass railings:

3). stainless steel top rails indoor glass railings:

5. Square base spigot: Spigot: javascript:void(0);/\*1464243645885\*/

Thanks for your visit, Any interested or needs, please contact with me freely: