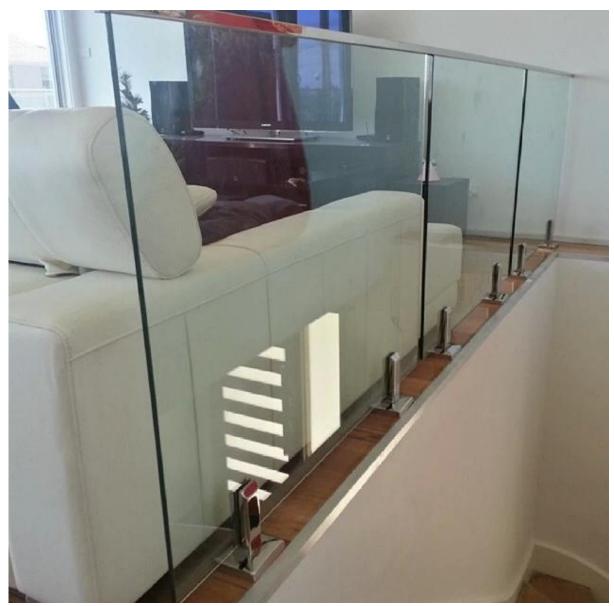

2). stainless steel top rails outdoor deck glass railings:

3). stainless steel top rails indoor glass railings:

5. Square base spigot: Spigot: javascript:void(0);/\*1464243645885\*/

Thanks for your visit, Any interested or needs, please contact with me freely: