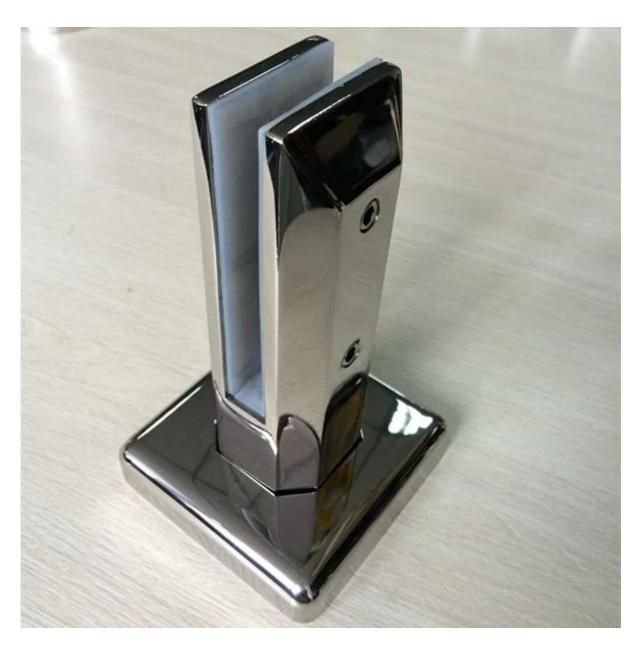

2). stainless steel top rails outdoor deck glass railings:

3). stainless steel top rails indoor glass railings:

5. Square base spigot: Spigot: javascript:void(0);/\*1464243645885\*/

Thanks for your visit, Any interested or needs, please contact with me freely: