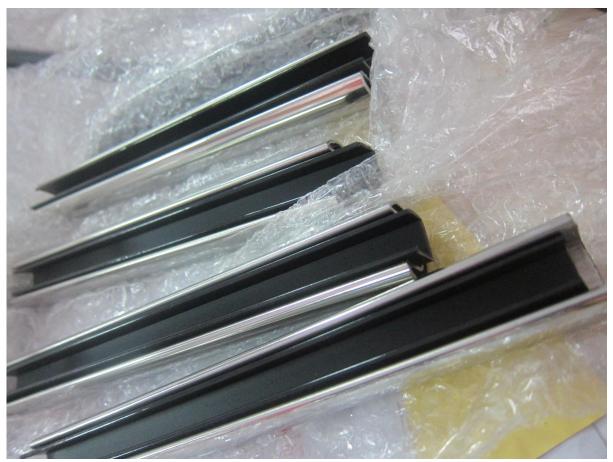

# Square slot handrail series

3. Round shape stainless steel top rails and fittings:

# Round slot handrail series

Round shape stainless steel top rails and fittings photo,

4. stainless steel top rails project for your reference:1). Balcony railing designs stainless steel top rails project□