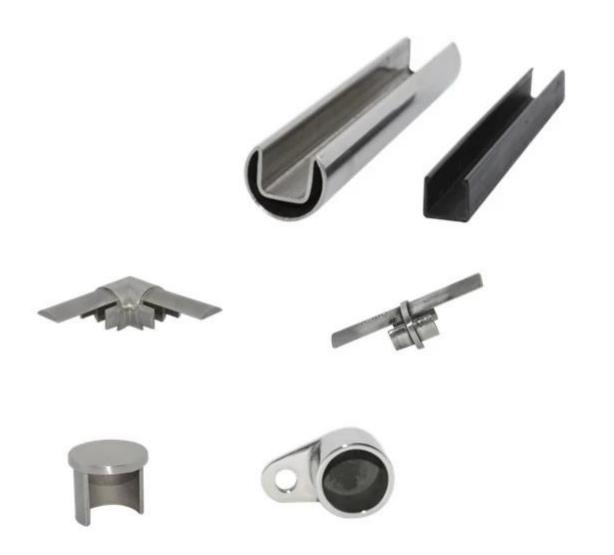

Mini slot handrail is mostly widely used as top handrails around pool areas or balcony or staircase .Its mini look makes the handrail look smart and beautiful . We have square type and round type available , so do thewhole set of fittings .

#### Specifications of slot handrail:

Material : stainless steel 316 /316L Finish : satin or mirror polished

Round slot rail dimension : Dia 25.4mm , groove 14\*14~mm , 5.8~meter per length Square slot rail dimension : : 25\*21mm , groove 14\*14~mm , 5.8~meter per length

Fittings included : end cap ( RD&SQ ); straight 180 degree connector ( RD&SQ) ; 90 degree connector (

RD&SQ ); wall to rail connector ( RD&SQ )

Application: used as top handrail, around pool area, balcony, staircase etc

# Round slot handrail &fittings slot handrail length: 5.8 meters

| Round handrail fittings:     |   |  |
|------------------------------|---|--|
| lound cap                    |   |  |
| tound wall to rail connector | 0 |  |
| lound 180 deg. connector     |   |  |
|                              | - |  |