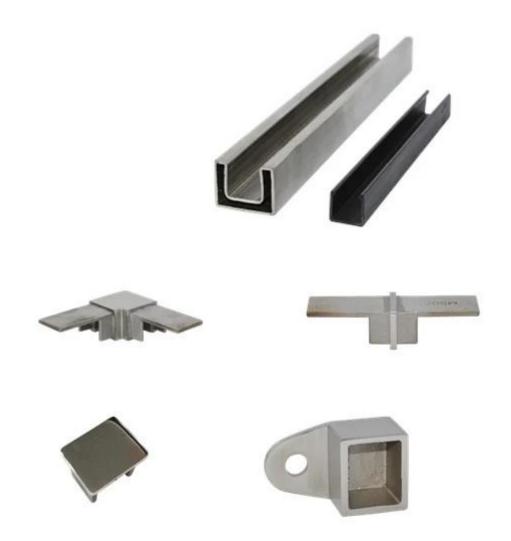

Fittings included : end cap ( RD&SQ ); straight 180 degree connector ( RD&SQ) ; 90 degree connector (

RD&SQ ); wall to rail connector ( RD&SQ )

Application: used as top handrail, around pool area, balcony, staircase etc

Product of slot handrail, square and round