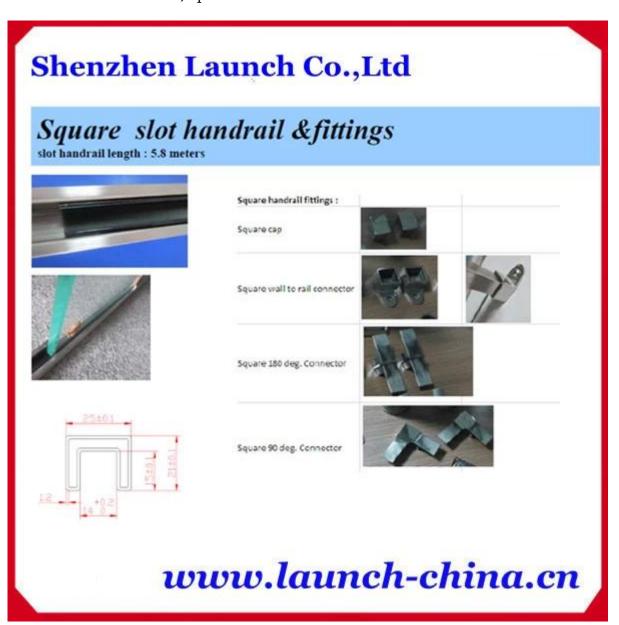

#### Specifications of slot handrail:

Material : stainless steel 316 /316L Finish : satin or mirror polished

Round slot rail dimension : Dia 25.4mm , groove 14\*14~mm , 5.8~meter per length Square slot rail dimension : : 25\*21mm , groove 14\*14~mm , 5.8~meter per length

Fittings included : end cap ( RD&SQ ); straight 180 degree connector ( RD&SQ) ; 90 degree connector (

RD&SQ ); wall to rail connector ( RD&SQ )

Application: used as top handrail, around pool area, balcony, staircase etc

www.launch-china.cn

Square slot handrail series