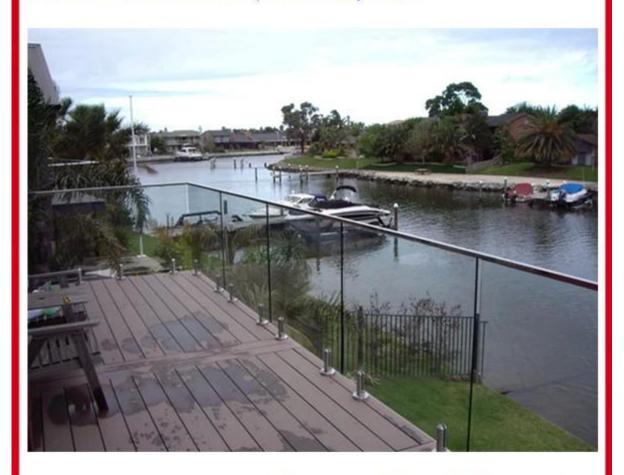

gs included : end cap ( RD&SQ ); straight 180 degree connector ( RD&SQ) ; 90 degree connector (

RD&SQ ); wall to rail connector ( RD&SQ )

Application: used as top handrail, around pool area, balcony, staircase etc

Product of slot handrail, square and round



#### Shenzhen Launch Co.,Ltd

# Round slot handrail &fittings slot handrail length: 5.8 meters





| Round handrail fittings:     |   |  |
|------------------------------|---|--|
| lound cap                    |   |  |
| tound wall to rail connector | 0 |  |
| lound 180 deg. connector     |   |  |
|                              | - |  |

www.launch-china.cn



Square slot handrail series



## Round slot handrail series

Project show

## Shenzhen Launch Co.,Ltd



^o^email:saleso3@launch-china.cn

### **Shenzhen Launch Co.,Ltd**



www.launch-china.cn