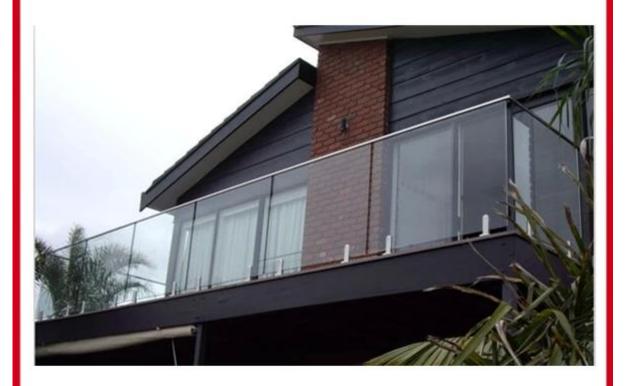

ension : : 25\*21mm , groove 14\*14~mm , 5.8~meter per length

Fittings included : end cap ( RD&SQ ); straight 180 degree connector ( RD&SQ) ; 90 degree connector (

RD&SQ ); wall to rail connector ( RD&SQ )

Application: used as top handrail, around pool area, balcony, staircase etc

Product of slot handrail, square and round



#### Shenzhen Launch Co.,Ltd

# Round slot handrail &fittings slot handrail length: 5.8 meters





| Round handrail fittings:     |   |  |
|------------------------------|---|--|
| lound cap                    |   |  |
| tound wall to rail connector | 0 |  |
| lound 180 deg. connector     |   |  |
|                              | - |  |

www.launch-china.cn



Square slot handrail series



## Round slot handrail series

Project show

## Shenzhen Launch Co.,Ltd



^o^email:saleso3@launch-china.cn

### **Shenzhen Launch Co.,Ltd**



www.launch-china.cn