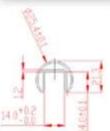

#### Specifications of slot handrail:

Material : stainless steel 316 /316L Finish : satin or mirror polished

Round slot rail dimension : Dia 25.4mm , groove 14\*14~mm , 5.8~meter per length Square slot rail dimension : : 25\*21mm , groove 14\*14~mm , 5.8~meter per length