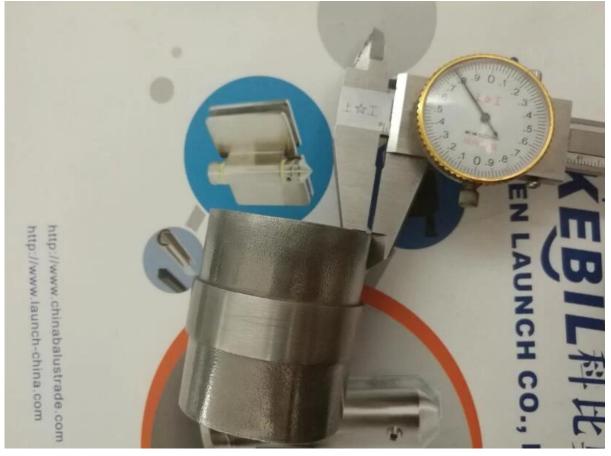

### **Product description:**

- 1. Material: Stainless steel 304/316
- 2. Finish: Satin or mirror polished
- **3.** For tube size: φ12mm, φ20mm, φ38mm, φ43mm, φ50.8mm

#### **Products information**