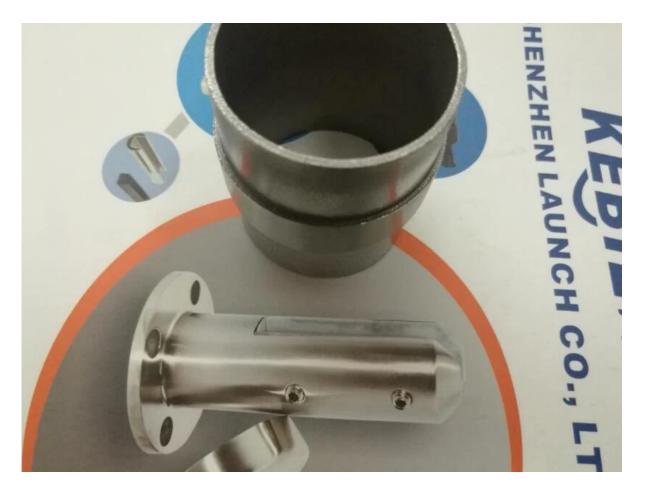

### **Product description:**

- 1. Material: Stainless steel 304/316
- 2. Finish: Satin or mirror polished
- **3.** For tube size: φ12mm, φ20mm, φ38mm, φ43mm, φ50.8mm

#### **Products information**