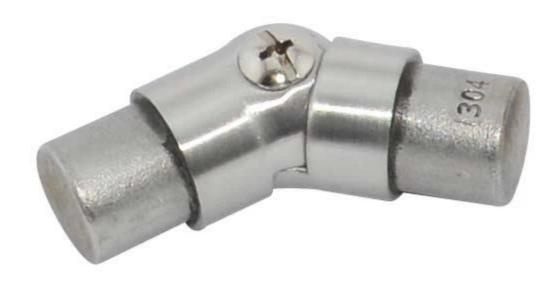

## **Stainless Steel Polished Tube Connector**

### **Product description:**

Material: Stainless steel 304/316
Finish: Satin or mirror polished
For tube size: φ12mm, φ20mm

### **Products information**