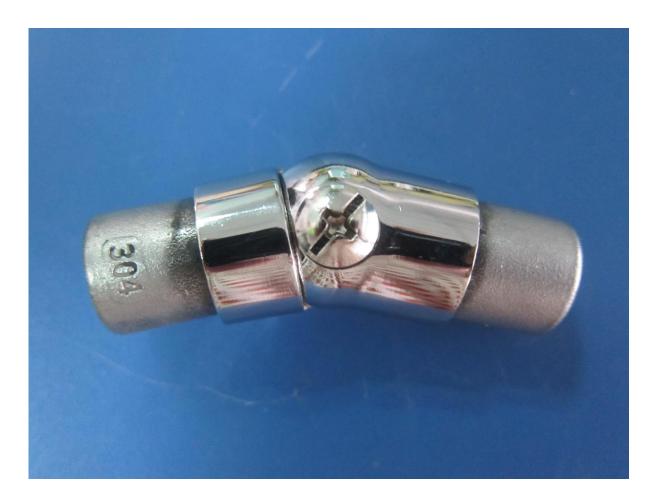

## **Stainless Steel Polished Tube Connector**

### **Product description:**

Material: Stainless steel 304/316
Finish: Satin or mirror polished
For tube size: φ12mm, φ20mm

### **Products information**