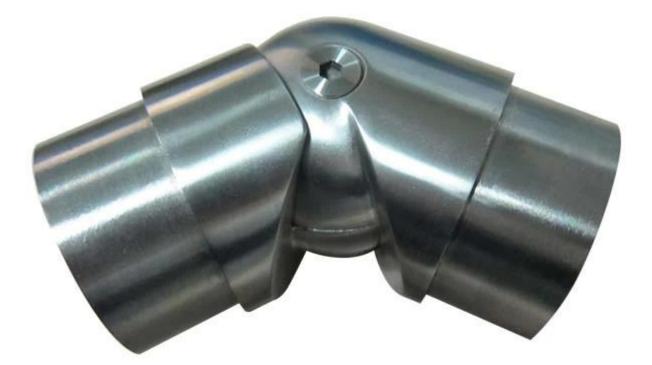

## **Stainless Steel Polished Tube Connector**

**Product description:** 

- 1. Material: Stainless steel 304/316
- 2. Finish: Satin or mirror polished
- 3. For tube size: φ50.8mm