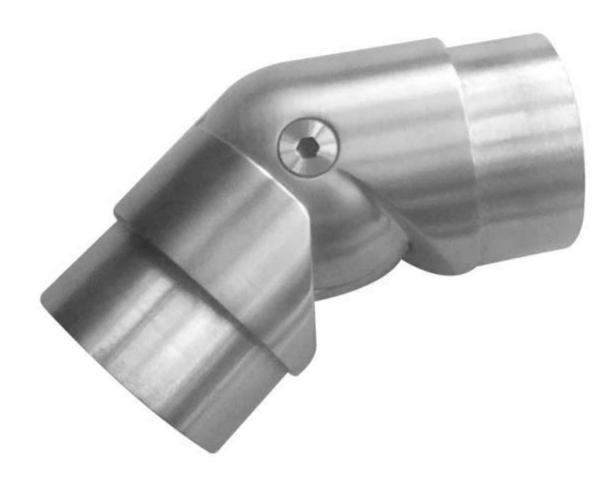

## **Stainless Steel Polished Tube Connector**

**Product description:** 

- 1. Material: Stainless steel 304/316
- 2. Finish: Satin or mirror polished
- 3. For tube size: φ50.8mm