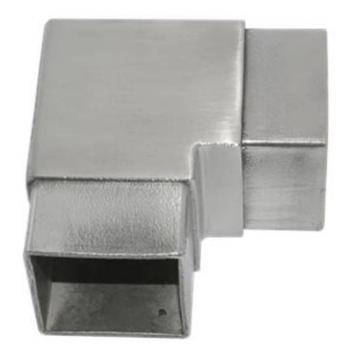

Chinese supplier for square pipe joint, stainless steel square railing connector, for balcony and stair handrail designs

Different types of stainless steel square corner <u>tube connector</u> are available

China manufacturer of tube connector, stainless steel square corner tube connector, three way tube connector

S403

stainless steel 304 tube connector for 40\*40mm tube, stainless steel 316 square connector for 50mm pipe