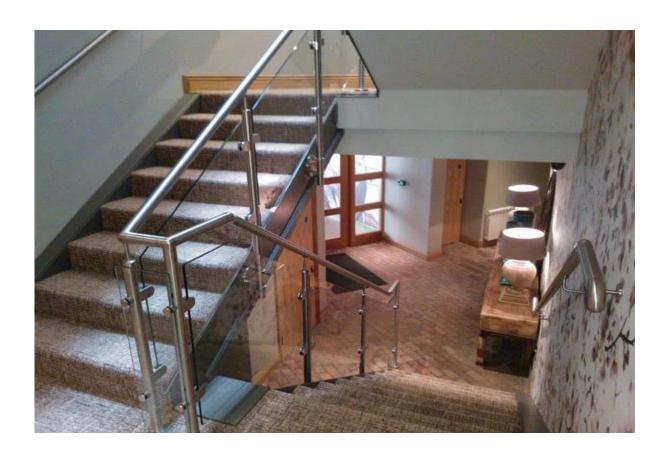

S402

The tube connectors are used for stainless steel handrail fittings, outdoor metal handrail for steps, glass railing designs

S401

adjustable stainless steel tube connectors for balcony and stair railing, different size available