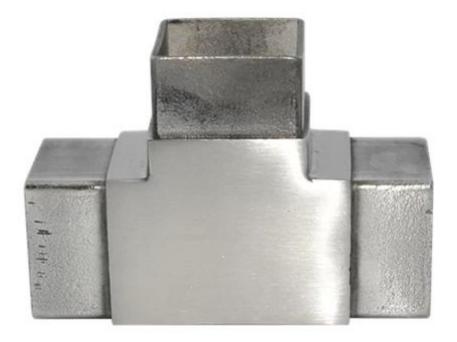

S402

The tube connectors are used for stainless steel handrail fittings, outdoor metal handrail for steps, glass railing designs

S401

adjustable stainless steel tube connectors for balcony and stair railing, different size available