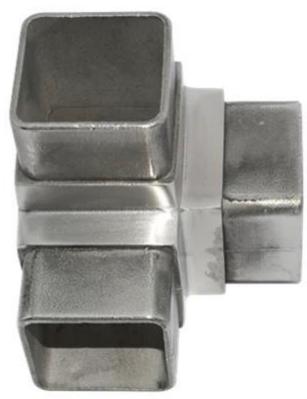

China manufacturer of tube connector, stainless steel square corner tube connector, three way tube connector

S403

stainless steel 304 tube connector for 40\*40mm tube, stainless steel 316 square connector for 50mm pipe

S402

The tube connectors are used for stainless steel handrail fittings, outdoor metal handrail for steps, glass railing designs

S401

adjustable stainless steel tube connectors for balcony and stair railing, different size available