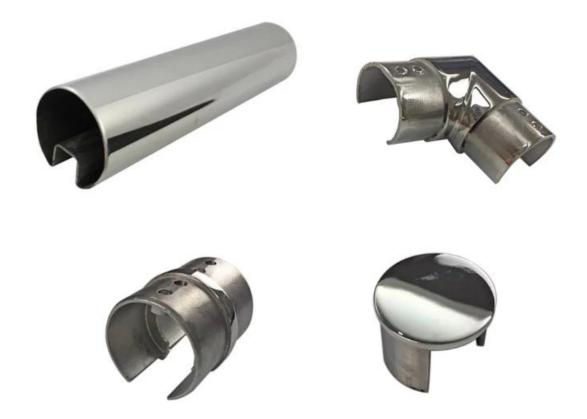

## Stainless Steel Slot Tube/Pipe for Stainless Handrail

#### **STAINLESS STEEL SLOT HANDRAIL TUBE**

| Round slot tube |                                                                                                                                 |
|-----------------|---------------------------------------------------------------------------------------------------------------------------------|
| Material        | Stainless steel<br>304L /316L                                                                                                   |
| Finish          | Satin or mirror                                                                                                                 |
| Sizes           | $\Phi$ 38 x 1.5 , 15x15mm single slot $\Phi$ 42x1.5 mm , 15x15mm / 24x24mm single slot $\Phi$ 50.8x1.5 mm , 15x15mm single slot |

| Square slot tube |                                                                                                                                     |
|------------------|-------------------------------------------------------------------------------------------------------------------------------------|
| Material         | Stainless steel<br>304L/316L                                                                                                        |
| Finish           | Satin or mirror                                                                                                                     |
| Sizes            | - 31.8x31.8x1.5 , 15x15 mm single slot<br>- 40x40x1.5 , 15x15 mm / 20x20mm single slot<br>- 50x25x1.5 , 15x15mm single /double slot |