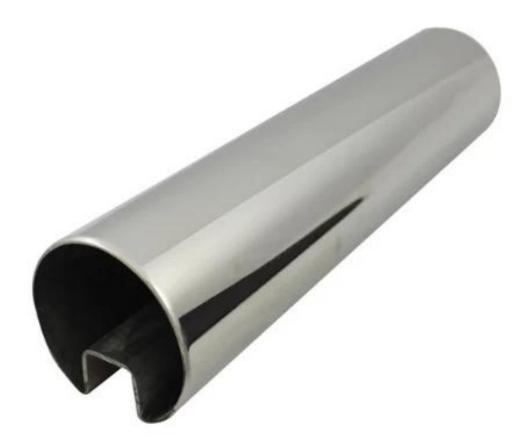

#### **STAINLESS STEEL SLOT HANDRAIL TUBE**

| Round slot tube |                                                                                                                                 |
|-----------------|---------------------------------------------------------------------------------------------------------------------------------|
| Material        | Stainless steel<br>304L /316L                                                                                                   |
| Finish          | Satin or mirror                                                                                                                 |
| Sizes           | $\Phi$ 38 x 1.5 , 15x15mm single slot $\Phi$ 42x1.5 mm , 15x15mm / 24x24mm single slot $\Phi$ 50.8x1.5 mm , 15x15mm single slot |