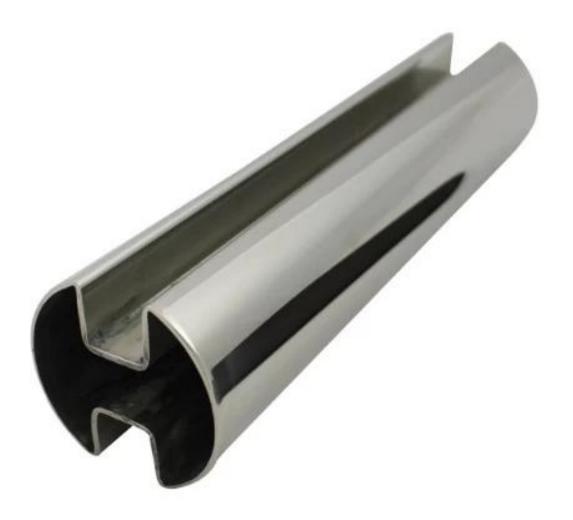

| Square slot tube |                                                                                                                                     |
|------------------|-------------------------------------------------------------------------------------------------------------------------------------|
| Material         | Stainless steel<br>304L/316L                                                                                                        |
| Finish           | Satin or mirror                                                                                                                     |
| Sizes            | - 31.8x31.8x1.5 , 15x15 mm single slot<br>- 40x40x1.5 , 15x15 mm / 20x20mm single slot<br>- 50x25x1.5 , 15x15mm single /double slot |