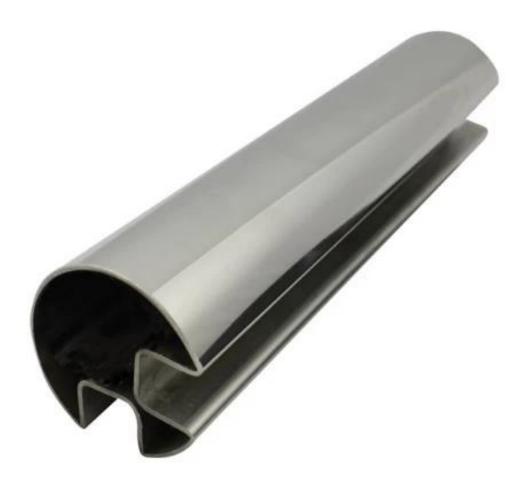

#### **STAINLESS STEEL SLOT HANDRAIL TUBE**

| Round slot tube |                                                                                                                                 |
|-----------------|---------------------------------------------------------------------------------------------------------------------------------|
| Material        | Stainless steel<br>304L /316L                                                                                                   |
| Finish          | Satin or mirror                                                                                                                 |
| Sizes           | $\Phi$ 38 x 1.5 , 15x15mm single slot $\Phi$ 42x1.5 mm , 15x15mm / 24x24mm single slot $\Phi$ 50.8x1.5 mm , 15x15mm single slot |

| Square slot tube |                                                                                                                                     |
|------------------|-------------------------------------------------------------------------------------------------------------------------------------|
| Material         | Stainless steel<br>304L/316L                                                                                                        |
| Finish           | Satin or mirror                                                                                                                     |
| Sizes            | - 31.8x31.8x1.5 , 15x15 mm single slot<br>- 40x40x1.5 , 15x15 mm / 20x20mm single slot<br>- 50x25x1.5 , 15x15mm single /double slot |