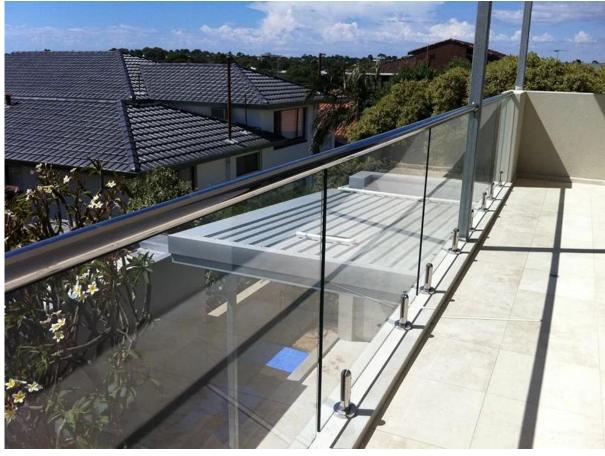

## Application:

Diameter 25.4mm, 42.4mm, 50.8mm Stainless Steel Slotted Handrail Tube :