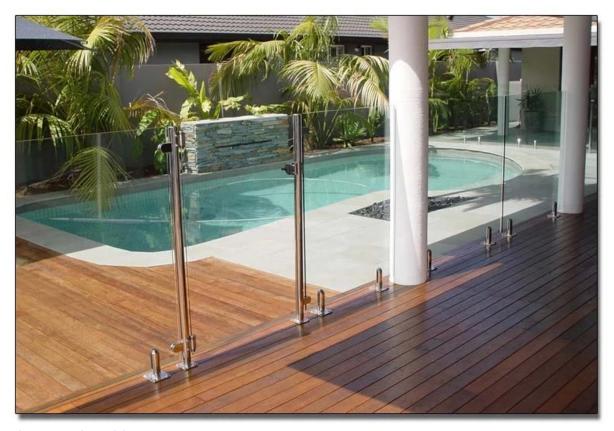

Cheap wrought pool fencing stainless steel glass door hinge types spring loaded hinge for 10-12mm glass fencing gates

G-G1

G-G2

china 12mm frameless glass balustrade spigot supplier,stainless steel
12mm glass spigot for swimming pool fence