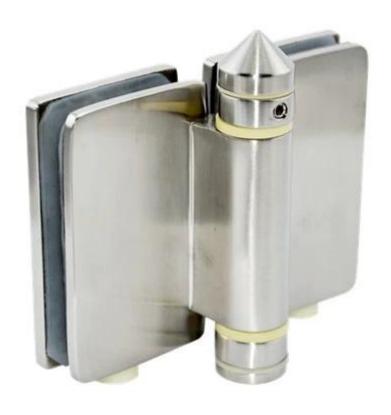

G-W1

G-W2

Glass to Round post hinge G-P1 & G-P2
12mm glass railing door hinge, glass to round post hinge, stainless
steel hinge for glass railing

G-P1

G-P2

Glass to Glass hinge G-G2 China shenzhen cheap stainless steel glass pool fence gate hinge self closing gate hinge

G-G1

G-G2

china 12mm frameless glass balustrade spigot supplier,stainless steel
12mm glass spigot for swimming pool fence