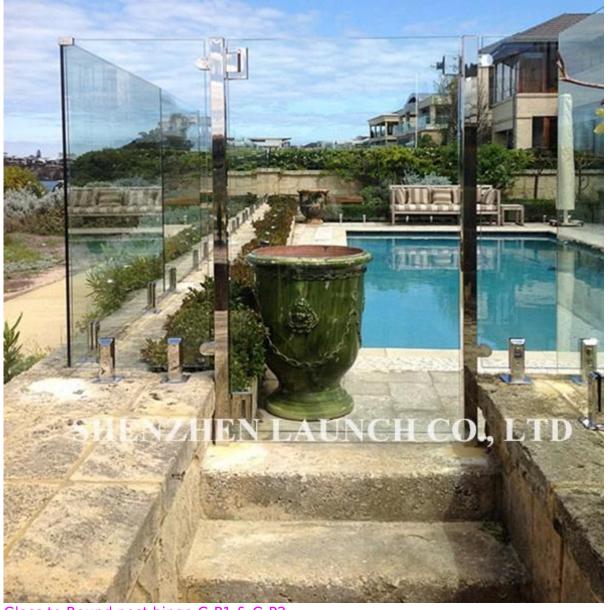

G-G1

G-G2

china 12mm frameless glass balustrade spigot supplier,stainless steel
12mm glass spigot for swimming pool fence