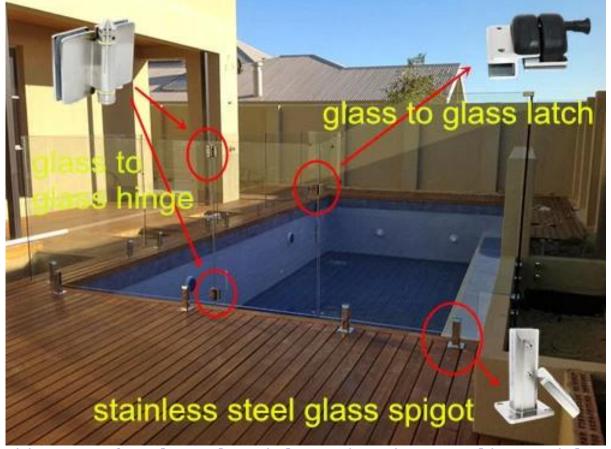

Cheap wrought pool fencing stainless steel glass door hinge types spring loaded hinge for 10-12mm glass fencing gates

## Below are the drawing and installation tips for your better understanding

×

Glass to wall / square post hinge G-W1 & G-W2
adjustable glass to wall door hinge, glass to square post hinge,
spring loaded gate hinge

G-W1

G-W2

Glass to Round post hinge G-P1 & G-P2
12mm glass railing door hinge, glass to round post hinge, stainless
steel hinge for glass railing

G-P1

G-P2

Glass to Glass hinge G-G2 China shenzhen cheap stainless steel glass pool fence gate hinge self closing gate hinge

G-G1

G-G2

china 12mm frameless glass balustrade spigot supplier,stainless steel
12mm glass spigot for swimming pool fence