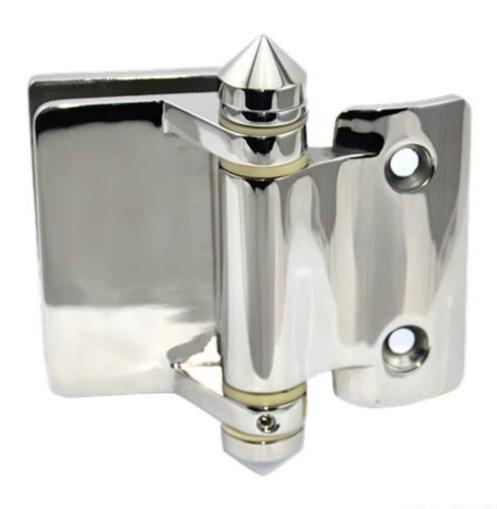

Cheap wrought pool fencing stainless steel glass door hinge types spring loaded hinge for 10-12mm glass fencing gates

G-W1

G-W2

Glass to Round post hinge G-P1 & G-P2
12mm glass railing door hinge, glass to round post hinge, stainless
steel hinge for glass railing

G-P1

G-P2

Glass to Glass hinge G-G2 China shenzhen cheap stainless steel glass pool fence gate hinge self closing gate hinge