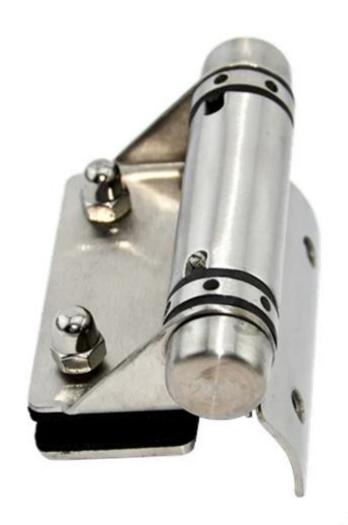

## Below are the drawing and installation tips for your better understanding

×

Glass to wall / square post hinge G-W1 & G-W2
adjustable glass to wall door hinge, glass to square post hinge,
spring loaded gate hinge