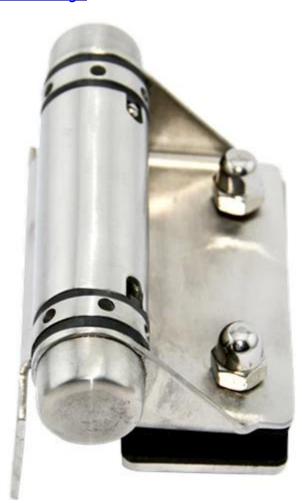

G-W1

G-W2

Glass to Round post hinge G-P1 & G-P2
12mm glass railing door hinge, glass to round post hinge, stainless
steel hinge for glass railing

G-P1

G-P2

Glass to Glass hinge G-G2 China shenzhen cheap stainless steel glass pool fence gate hinge self closing gate hinge