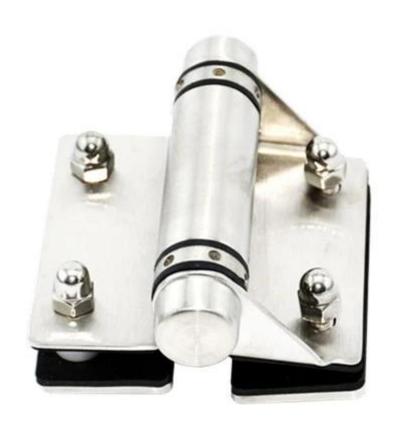

## Below are the drawing and installation tips for your better understanding

×

Glass to wall / square post hinge G-W1 & G-W2
adjustable glass to wall door hinge, glass to square post hinge,
spring loaded gate hinge