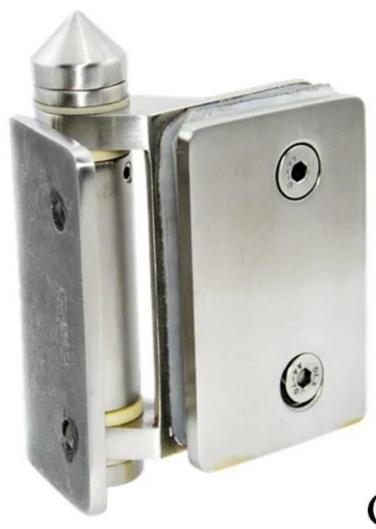

G-W1

G-W2

Glass to Round post hinge G-P1 & G-P2
12mm glass railing door hinge, glass to round post hinge, stainless
steel hinge for glass railing

G-P1

G-P2

Glass to Glass hinge G-G2 China shenzhen cheap stainless steel glass pool fence gate hinge self closing gate hinge