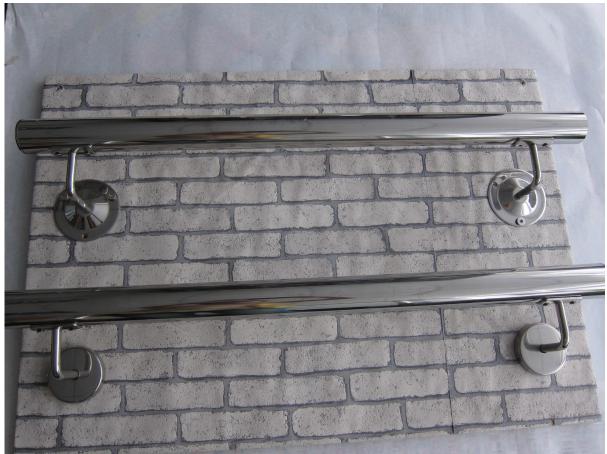

You may order both individual part and the whole set. They can be used for staircase, balcony, swimming pool fencing and terrace outdoor and indoor.