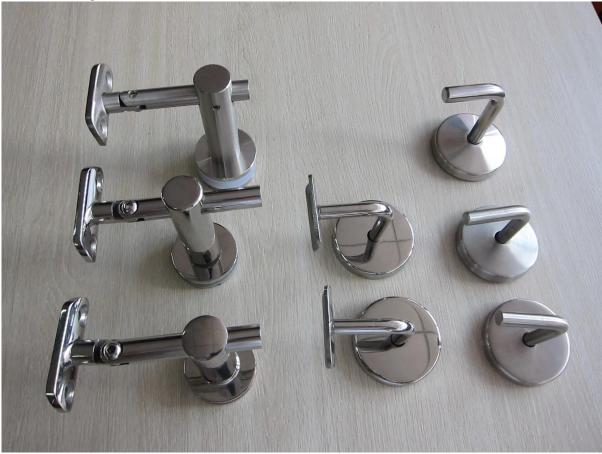

## handrail bracket P703R

project pic

various design for handail bracket

Other handrail fittings as following 1.glass handrail bracket stainless steel 12mm glass to round handrail bracket for stair,stainless