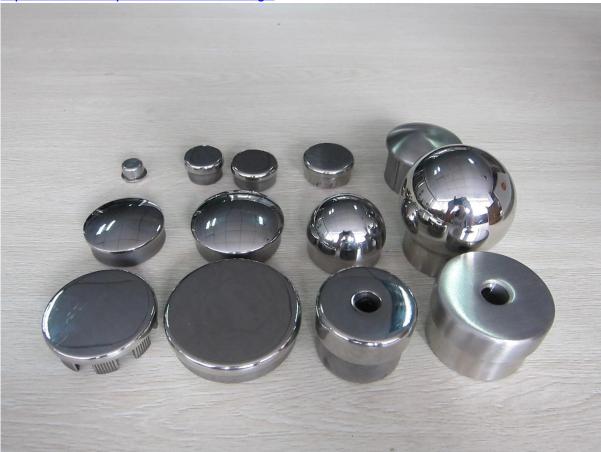

stainless steel elbow for round handrail pipe,stainless steel round handrail
post elbow for stair

5.handrail post base and cover <u>"china stainless steel round handrail post base and cover for stair, stainless</u> <u>steel base and cover for round post</u>

## base and cover BS911