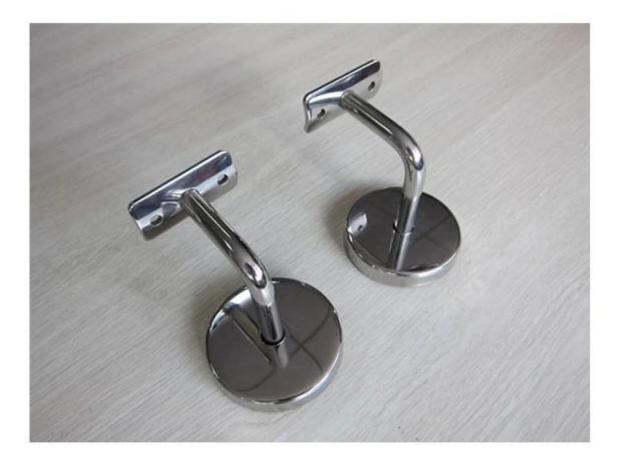

Stainless steel wall round handrail bracket is designed to support the top handrail. The base is fixed into the wall by screw and the top bracket is to hold the handrail. It is easy for installation.

There is also handrail bracket for square handrail.Other handrail fittings including glass clamp,end cap,tube connector,base and cover.

## handrail bracket P703R

project pic

various design for handail bracket

Other handrail fittings as following 1.glass handrail bracket stainless steel 12mm glass to round handrail bracket for stair,stainless