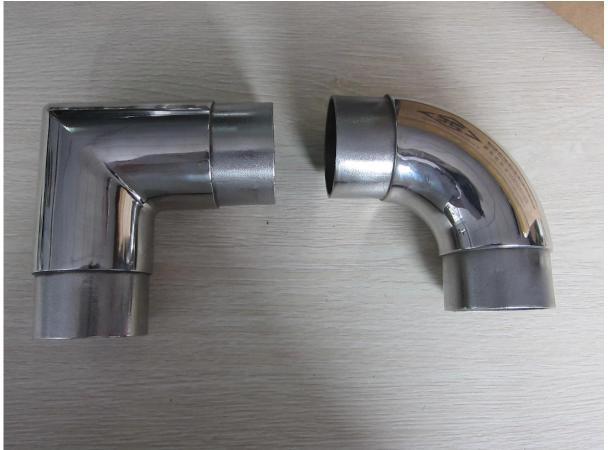

round handrail post glass clamp for balcony

3. handrail post end cap <u>china stainles steel round end cap for stair handrail post, stainless steel</u> <u>square end cap for stair design</u>

4.handrail pipe connector

stainless steel elbow for round handrail pipe,stainless steel round handrail
post elbow for stair

5.handrail post base and cover <u>"china stainless steel round handrail post base and cover for stair, stainless</u> <u>steel base and cover for round post</u>