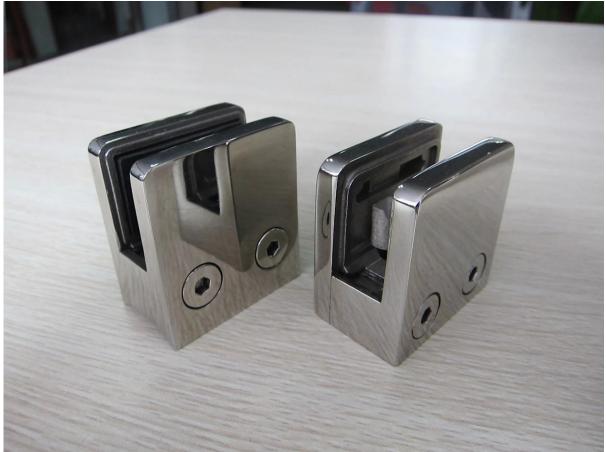

2.handrail glass clamp

stainless steel square type glass clamp for stair,stainless steel glass clamp
with flat base for balcony handrail

stainless steel round glass clamp for stair design, china stainless steel

round handrail post glass clamp for balcony

3. handrail post end cap <u>china stainles steel round end cap for stair handrail post, stainless steel</u> <u>square end cap for stair design</u>

4.handrail pipe connector