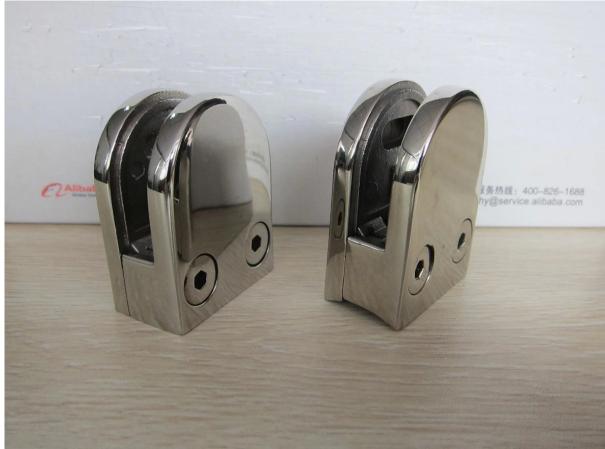

2.handrail glass clamp

stainless steel square type glass clamp for stair,stainless steel glass clamp
with flat base for balcony handrail

stainless steel round glass clamp for stair design, china stainless steel

round handrail post glass clamp for balcony

3. handrail post end cap <u>china stainles steel round end cap for stair handrail post, stainless steel</u> <u>square end cap for stair design</u>

4.handrail pipe connector