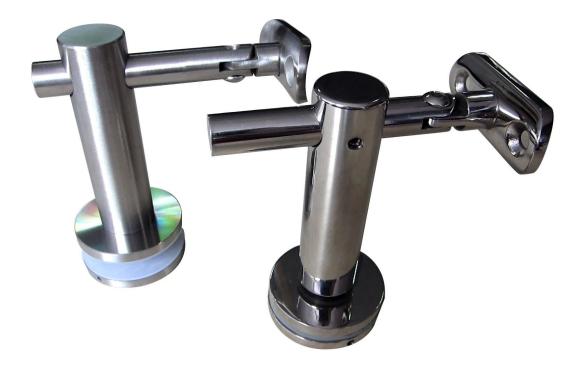

## handrail bracket P703R

project pic

various design for handail bracket

Other handrail fittings as following 1.glass handrail bracket stainless steel 12mm glass to round handrail bracket for stair,stainless

round handrail post glass clamp for balcony

3. handrail post end cap <u>china stainles steel round end cap for stair handrail post, stainless steel</u> <u>square end cap for stair design</u>

4.handrail pipe connector