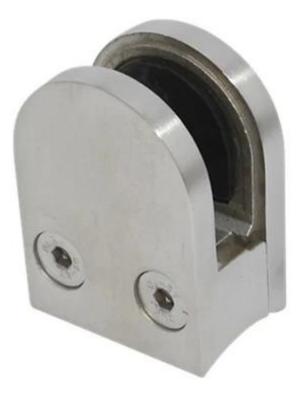

stainless steel wall mounted bracket fits dia43/50.8mm round post

tempered glass with safety corner <u>12mm glass for pool fence, toughened glass panel for glass balustrade</u>

stainless steel D glass clamp
stainless steel round glass clamp for stair design, china stainless steel
round handrail post glass clamp for balcony