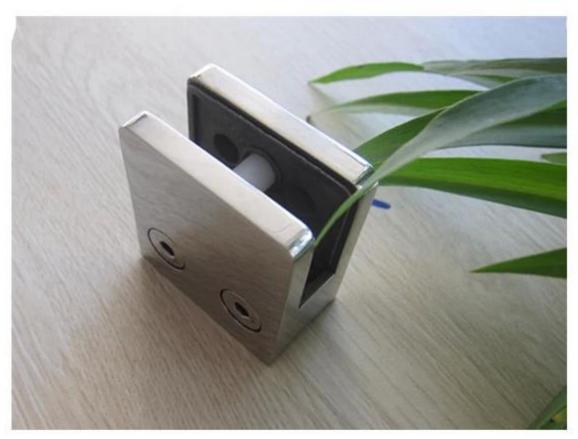

## G105R

square glass clamp
stainless steel square type glass clamp for stair,stainless steel glass clamp
with flat base for balcony handrail