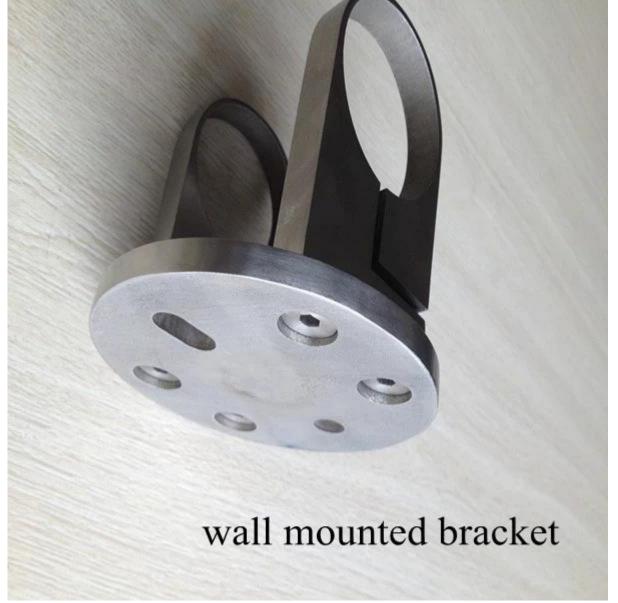

stainless steel wall mounted bracket fits dia43/50.8mm round post

tempered glass with safety corner <u>12mm glass for pool fence, toughened glass panel for glass balustrade</u>

stainless steel D glass clamp
stainless steel round glass clamp for stair design, china stainless steel
round handrail post glass clamp for balcony