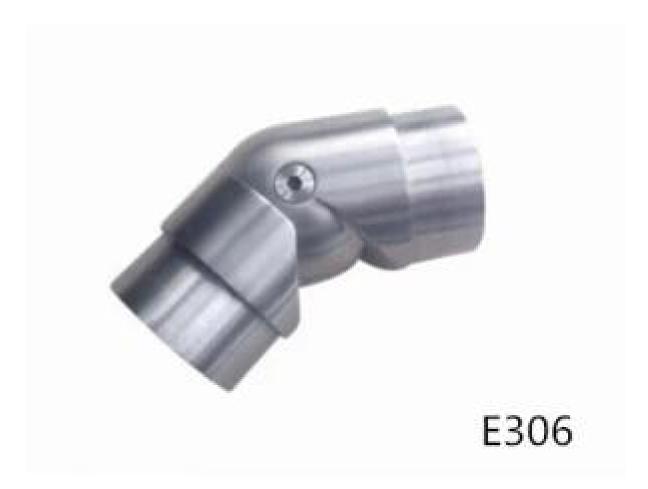

## G102

tube elbow
stainless steel elbow for round handrail pipe,stainless steel round handrail
post elbow for stair