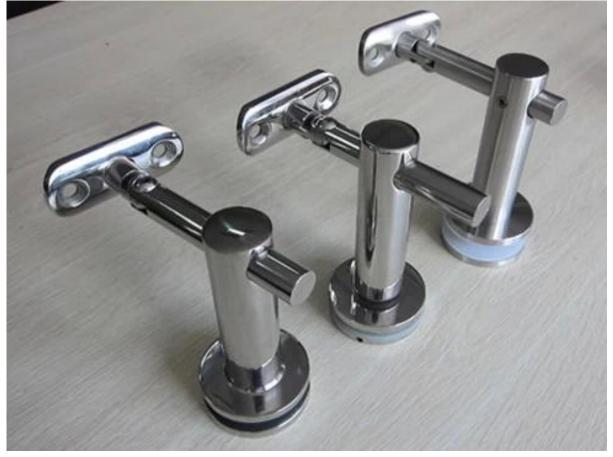

glass handrail bracket

<u>stainless steel 12mm glass to round handrail bracket for stair, stainless</u> <u>steel glass to round handrail post bracket for balcony</u>