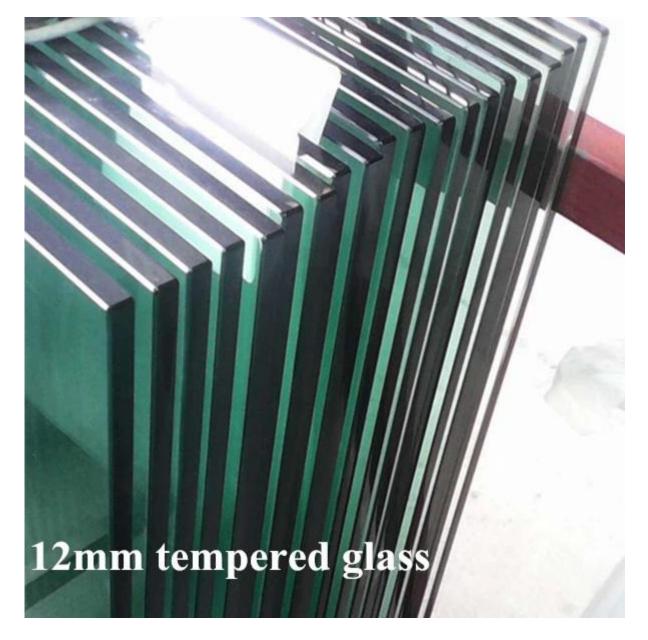

stainless steel wall mounted bracket fits dia43/50.8mm round post

tempered glass with safety corner <u>12mm glass for pool fence, toughened glass panel for glass balustrade</u>

stainless steel D glass clamp
stainless steel round glass clamp for stair design, china stainless steel
round handrail post glass clamp for balcony