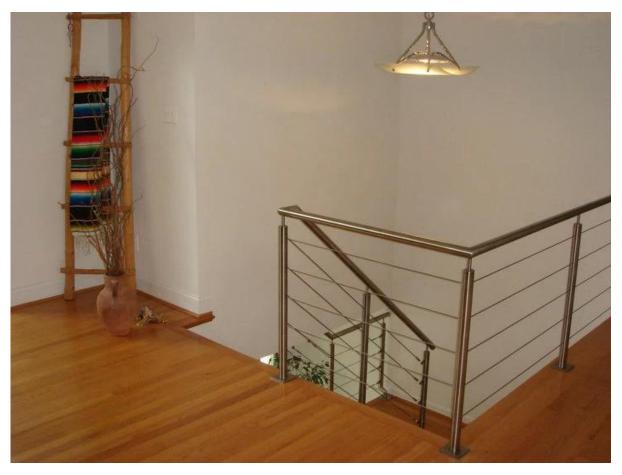

#### 1). Surface mounting

stainless steel wire indoor staircase railing design,