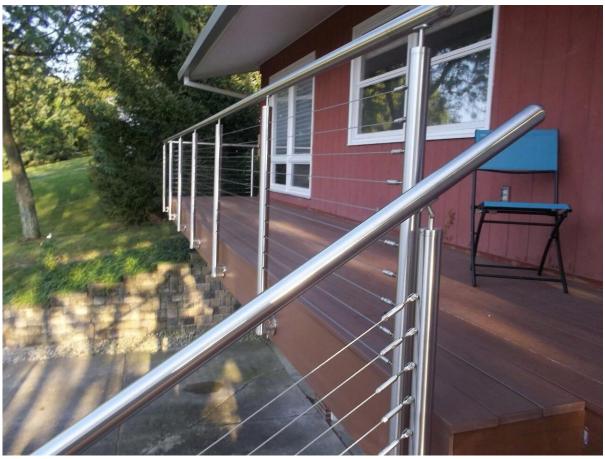

#### 1). Surface mounting

stainless steel wire indoor staircase railing design,

# 2). Side mounting

Stainless steel cable railing design for outdoor balconv.

3. Square shape stainless steel post cable railing project : stainless steel cable railing design for outdoor deck,

stainless steel cable railing design for indoor stairs