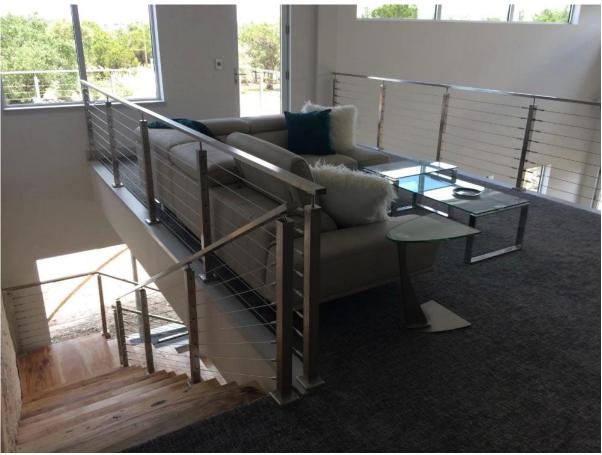

#### 1). Surface mounting

stainless steel wire indoor staircase railing design,

# 2). Side mounting

Stainless steel cable railing design for outdoor balconv.

3. Square shape stainless steel post cable railing project : stainless steel cable railing design for outdoor deck,

stainless steel cable railing design for indoor stairs