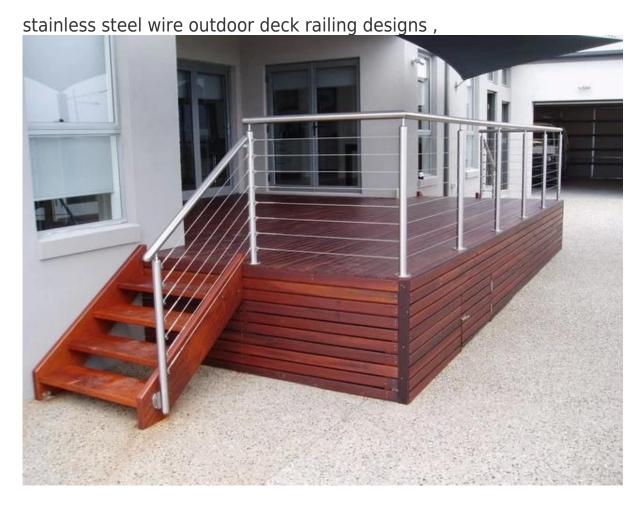

## stainless steel wire outdoor stair steps deck balcony railing designs

#### 1. stainless steel wire outdoor stair steps deck balcony railing designs features:

#### 1). Surface mounting

stainless steel wire indoor staircase railing design,