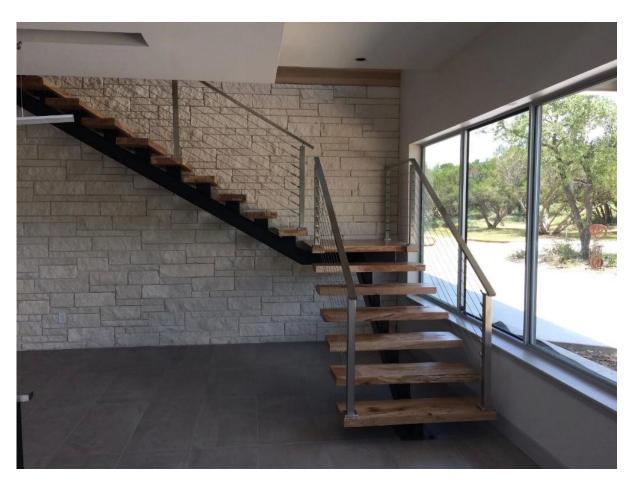

#### 1). Surface mounting

stainless steel wire indoor staircase railing design,