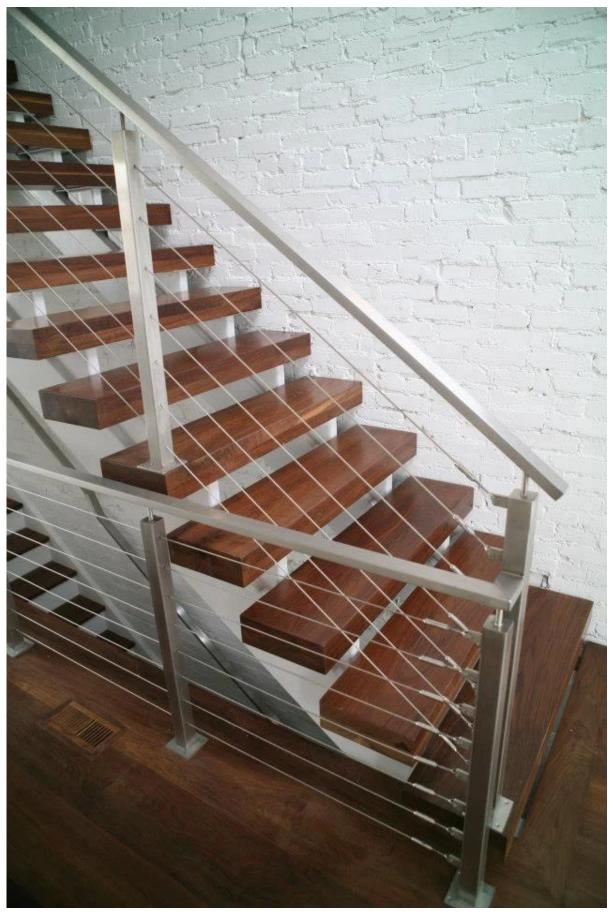

#### 1). Surface mounting

stainless steel wire indoor staircase railing design,

# 2). Side mounting

Stainless steel cable railing design for outdoor balconv.

3. Square shape stainless steel post cable railing project : stainless steel cable railing design for outdoor deck,

stainless steel cable railing design for indoor stairs