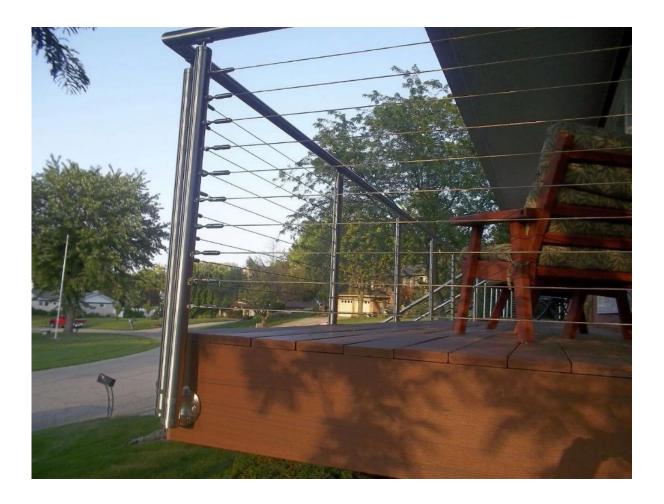

# 2). Side mounting

Stainless steel cable railing design for outdoor balconv.

3. Square shape stainless steel post cable railing project : stainless steel cable railing design for outdoor deck,

stainless steel cable railing design for indoor stairs