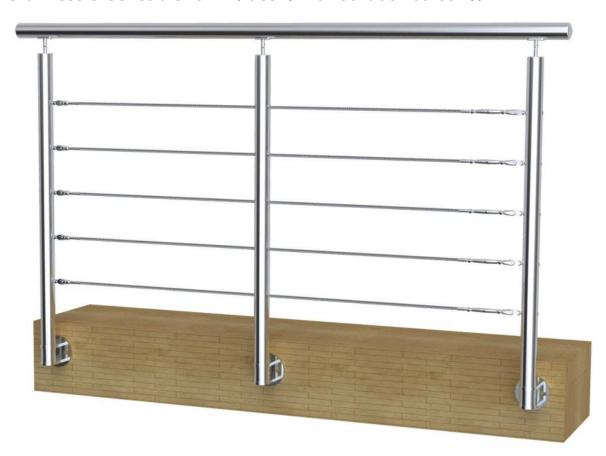

## 1). stainless steel post & handrail

| Components      | Specifications                                        | Material    | Surface      |
|-----------------|-------------------------------------------------------|-------------|--------------|
| handrail        | Round, Φ50.8 (42.4) x 1.5mm,<br>Square, 50x25mmx1.5mm | SS304/SS316 | satin/mirror |
| cable/wire rope | Ф3-8 mm                                               | SS304/SS316 | no finish    |
| balustrade post | Round, Φ50.8 (42.4) x 1.5mm<br>Square, 50x50x1.5mm    | SS304/SS316 | satin/mirror |

2). stainless steel cable tensioner.

javascript:void(0);/\*1468641400683\*/