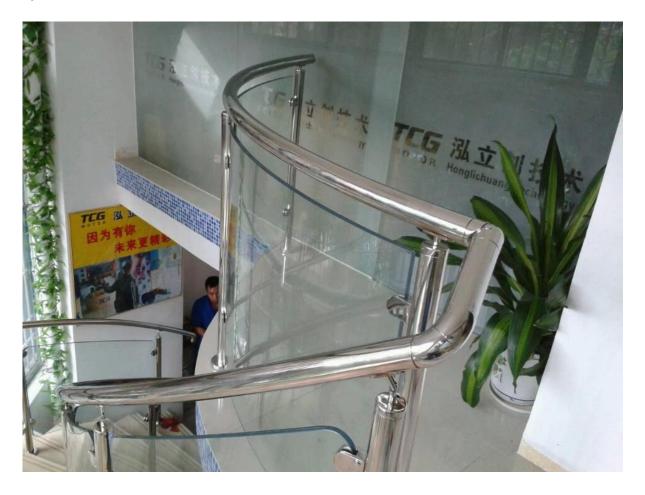

stainless steel wire rope railing system for outdoor balcony and staircase

We also have other types of railing system:

Curved glass railing system for staircase, stainless steel glass balcony railing, outdoor railing system