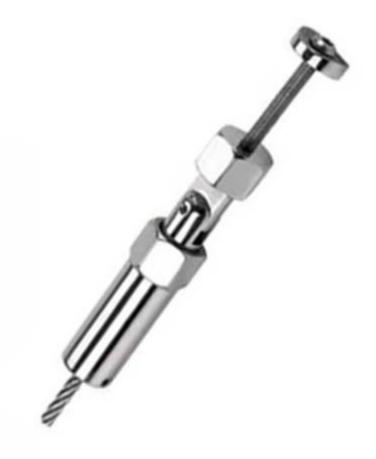

T802

stainless steel balustrade wire railing system, high tension steel wire cable, wire cable end fittings  $\underline{\ }$ 

steel wire adjuster for wire rope railing, cable tensioner for cable railing, wire rope railing for balcony and stair