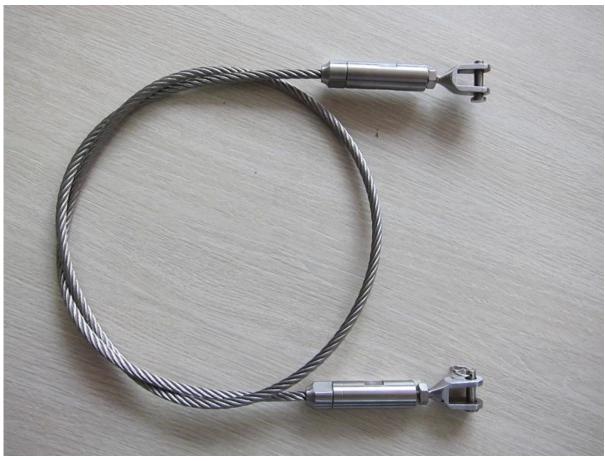

T802

stainless steel balustrade wire railing system, high tension steel wire cable, wire cable end fittings  $\underline{\ }$ 

steel wire adjuster for wire rope railing, cable tensioner for cable railing, wire rope railing for balcony and stair