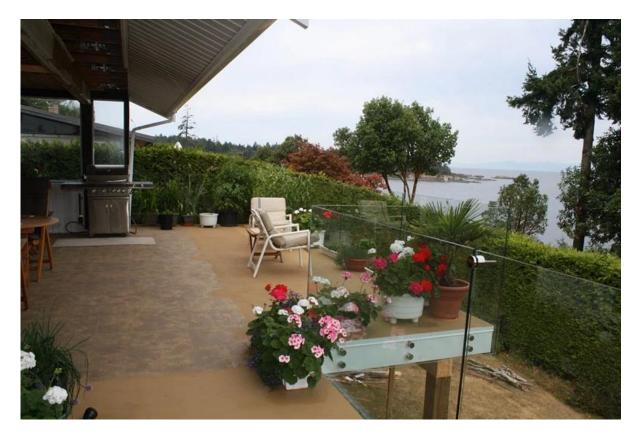

stainless steel wire rope railing system for outdoor balcony and staircase

We also have other types of railing system:

Curved glass railing system for staircase, stainless steel glass balcony railing, outdoor railing system

deck mount, stainless steel square spigot, pool fencing or balcony railing

stainless steel 316 glass standoff, wall mounted standoff pin, internally threaded standoff pin, for holding glass

About Us, glass balustrade system ,outdoor glass railing, handrail for outdoor steps ,pool fence hardware, wire rope railing, please contact me with no hesitation.