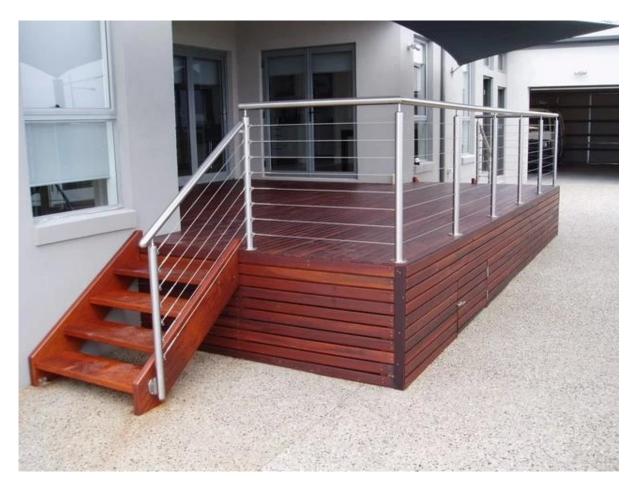

T802

stainless steel balustrade wire railing system, high tension steel wire cable, wire cable end fittings  $\underline{\ }$ 

steel wire adjuster for wire rope railing, cable tensioner for cable railing, wire rope railing for balcony and stair

stainless steel wire rope railing system for outdoor balcony and staircase

We also have other types of railing system:

Curved glass railing system for staircase, stainless steel glass balcony railing, outdoor railing system