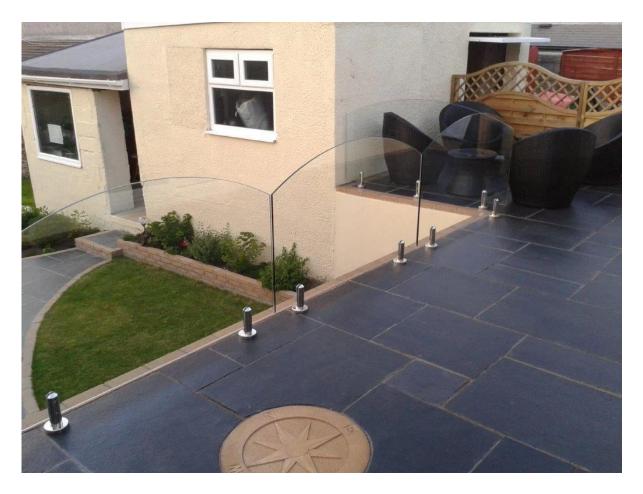

stainless steel wire rope railing system for outdoor balcony and staircase

We also have other types of railing system:

Curved glass railing system for staircase, stainless steel glass balcony railing, outdoor railing system

deck mount, stainless steel square spigot, pool fencing or balcony railing

stainless steel 316 glass standoff, wall mounted standoff pin, internally threaded standoff pin, for holding glass

About Us, glass balustrade system ,outdoor glass railing, handrail for outdoor steps ,pool fence hardware, wire rope railing, please contact me with no hesitation.