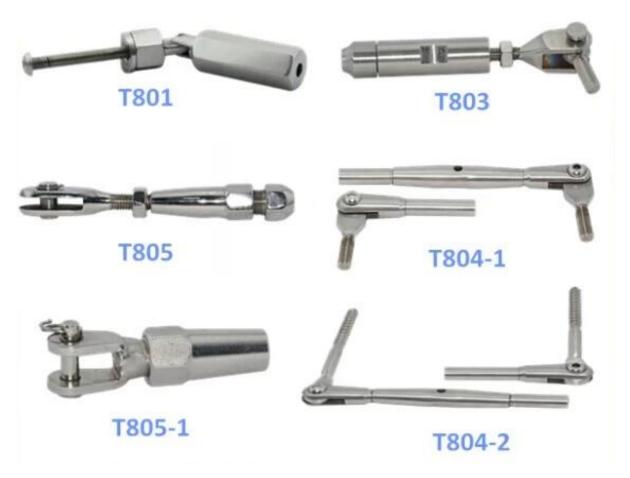

T802

stainless steel balustrade wire railing system, high tension steel wire cable, wire cable end fittings  $\underline{\ }$ 

steel wire adjuster for wire rope railing, cable tensioner for cable railing, wire rope railing for balcony and stair