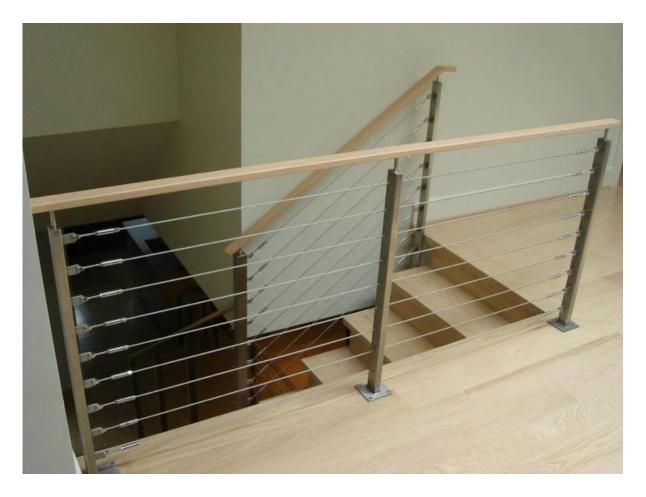

stainless steel wire rope railing system for outdoor balcony and staircase

We also have other types of railing system:

Curved glass railing system for staircase, stainless steel glass balcony railing, outdoor railing system