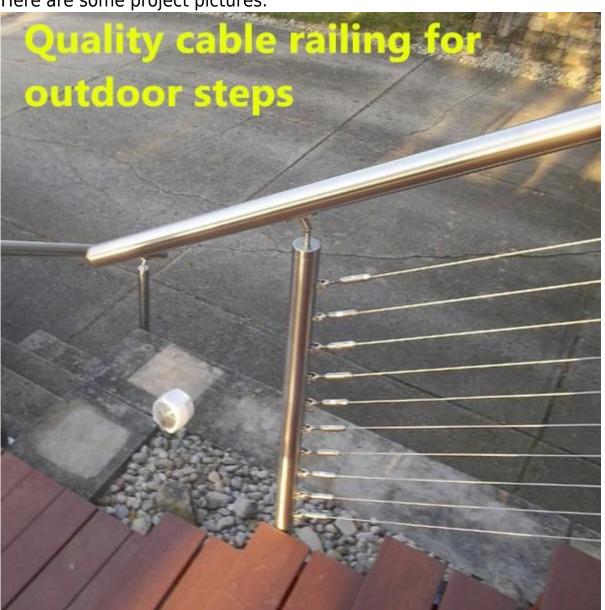

Our new design cable terminal is warm welcome. You can also install as you like

Here are some project pictures:

link: stainless steel cable fence railing system, balcony wire rope railing,
cable railing for stair