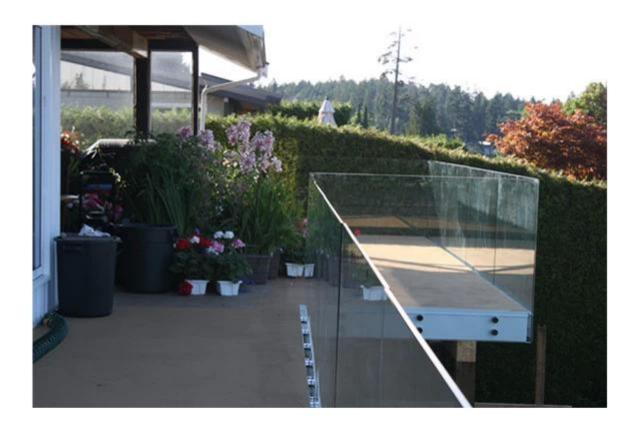

2.glass standoff system

stainless steel glass standoff bracket for the design of balcony,china
stainless steel glass balustrade system with standoff

<u>frameless stainless steel glass standoff for balcony, balcony design stainless</u> <u>steel outdoor glass standoff</u>

## glass balustrade with standoff

3.post with cross rod

stainless steel handrail system with cross bar infill china manufacturer for stair

4.glass handrail system

china out glass railing fittings for balcony and stair, china out glass railing accessories for swimming pool fence