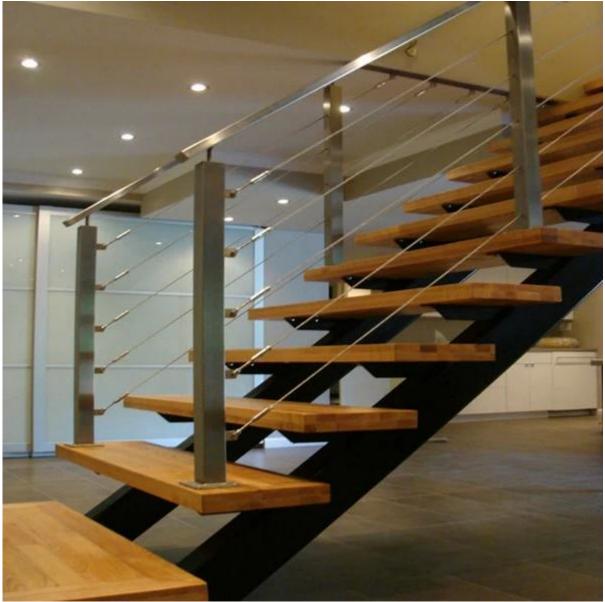

There are various design for your stair decoration. 1.stainless steel cable railing system 2.glass standoff system 3.glass handrail system 4.stainless steel handrail post with cross rod 5.decking mounting and side mounting available 6.all SS304 and SS316 for indoor&outdoor use 7.glass thickness:8-12mm 8.wire rope:dia3-10mm

We do tailor-made service based on the dimension of your stair.

We will provide you with installation guide and detailed drawing.

1. cable baustrade system
china stainless steel cable railing fitting for stair,wire rope tensioner for
3-5mm cable railing system