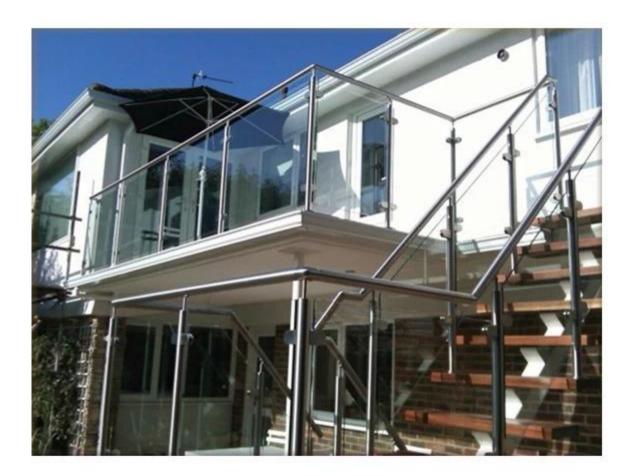

2.glass standoff system

stainless steel glass standoff bracket for the design of balcony,china
stainless steel glass balustrade system with standoff

<u>frameless stainless steel glass standoff for balcony, balcony design stainless</u> <u>steel outdoor glass standoff</u>

## glass balustrade with standoff

3.post with cross rod

stainless steel handrail system with cross bar infill china manufacturer for stair

4.glass handrail system

china out glass railing fittings for balcony and stair, china out glass railing accessories for swimming pool fence

side mounting

stainless steel glass standoff for balcony railing china supplier, frameless glass balustrade for balcony china factory