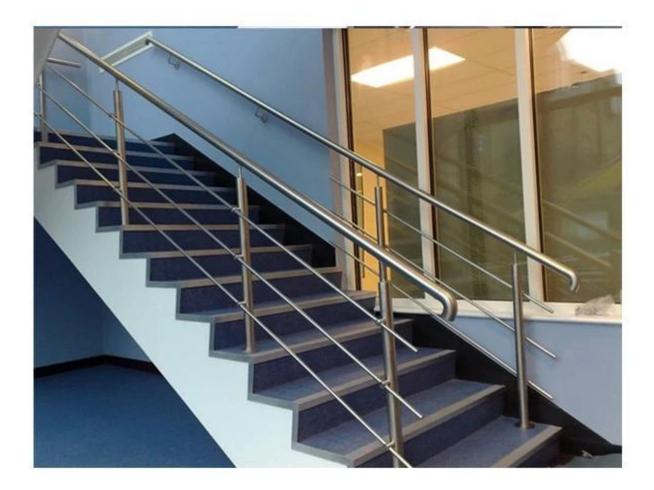

## glass balustrade with standoff

3.post with cross rod

stainless steel handrail system with cross bar infill china manufacturer for stair

4.glass handrail system

china out glass railing fittings for balcony and stair, china out glass railing accessories for swimming pool fence