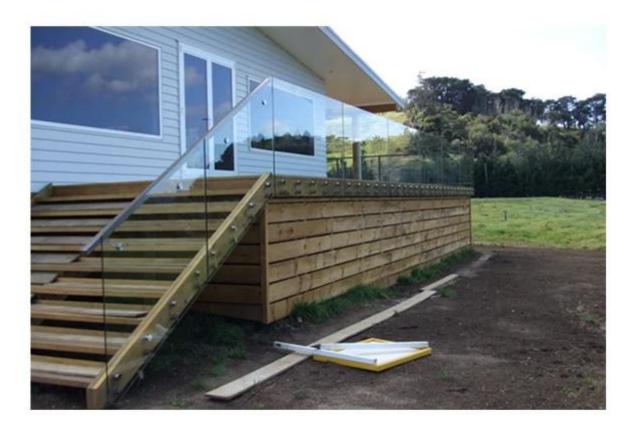

2.glass standoff system

stainless steel glass standoff bracket for the design of balcony,china
stainless steel glass balustrade system with standoff

<u>frameless stainless steel glass standoff for balcony, balcony design stainless</u> <u>steel outdoor glass standoff</u>

side mounting

stainless steel glass standoff for balcony railing china supplier, frameless glass balustrade for balcony china factory