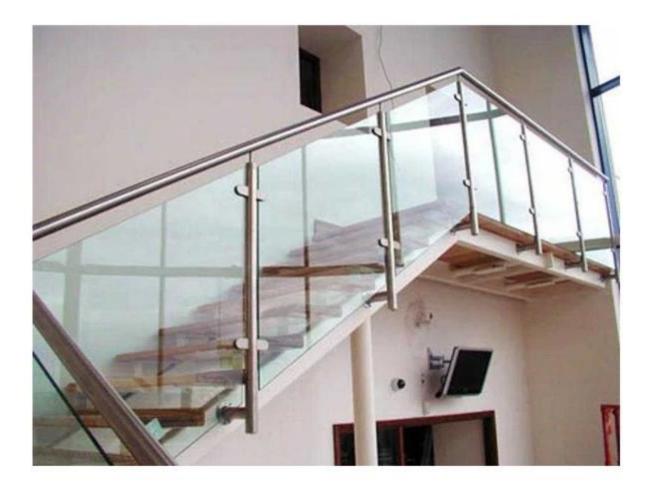

## glass balustrade with standoff

3.post with cross rod

stainless steel handrail system with cross bar infill china manufacturer for stair

4.glass handrail system

china out glass railing fittings for balcony and stair, china out glass railing accessories for swimming pool fence