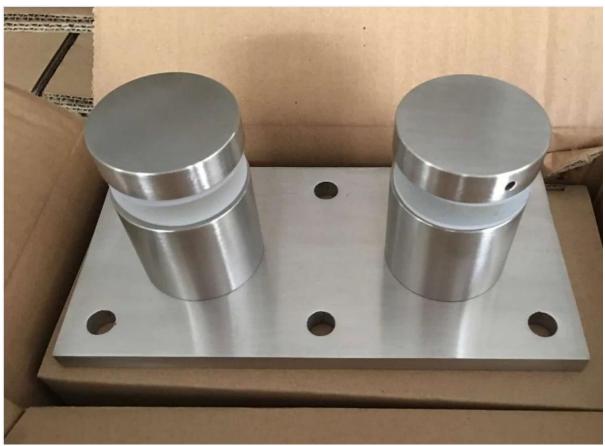

## 2. stair railing glass balustrade fittings glass standoff photo.

3. stair railing glass balustrade fittings glass standoff project: outdoor deck glass railing project,

4. glass railing Model No.SF-50T :