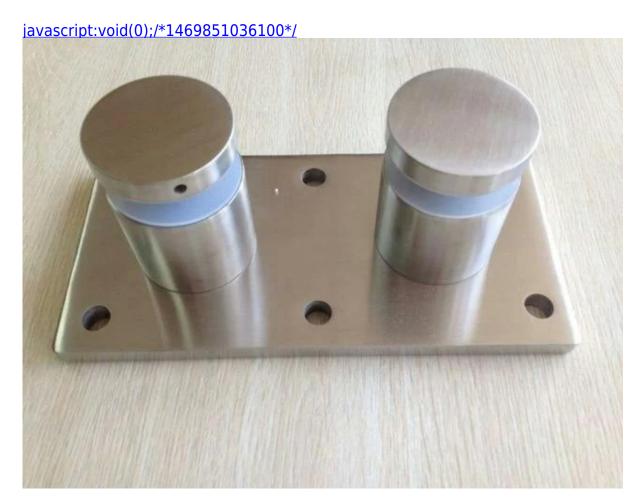

## 2. stair railing glass balustrade fittings glass standoff photo.

3. stair railing glass balustrade fittings glass standoff project: outdoor deck glass railing project,

4. glass railing Model No.SF-50T :