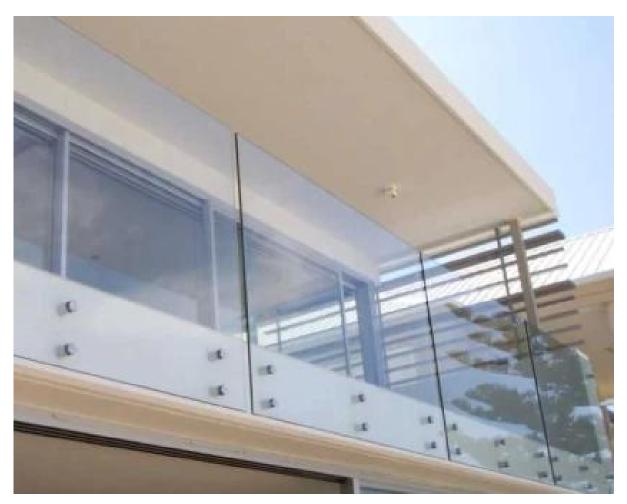

## 2. stair railing glass balustrade fittings glass standoff photo.

3. stair railing glass balustrade fittings glass standoff project: outdoor deck glass railing project,

4. glass railing Model No.SF-50T :