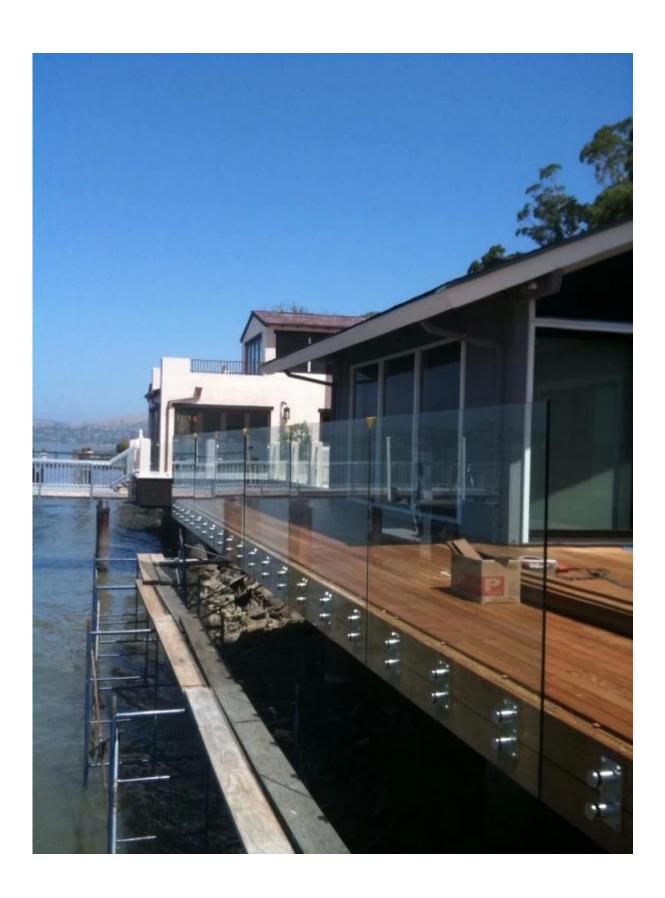

## 2. stair railing glass balustrade fittings glass standoff photo.

3. stair railing glass balustrade fittings glass standoff project: outdoor deck glass railing project,

4. glass railing Model No.SF-50T :