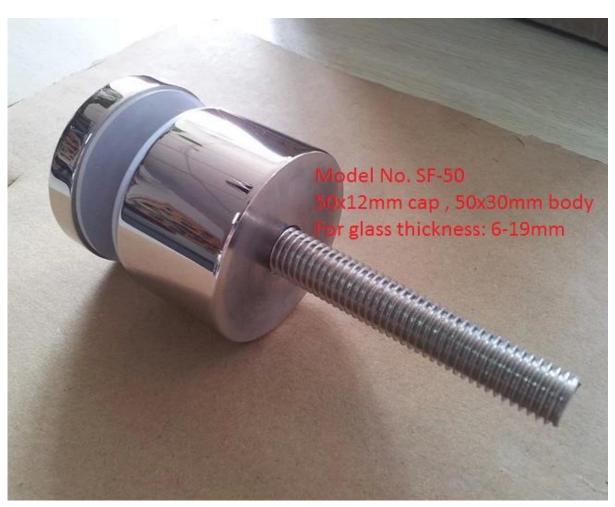

## 1. stair railing glass balustrade fittings glass standoff features:

- Material: Stainless steel 304/316
- Finish: Satin or mirror polished
- For glass thickness: 6-19mm thickness
- Solid, high quality, rubber gasket included
- Custom size available.
- <u>Model No.SF-50</u>: 50\*12mm cap , 50\*30mm body , M12\*120 bolt, mount to concrete / M12\*72 bolt, mount to wood .

## 2. stair railing glass balustrade fittings glass standoff photo.

3. stair railing glass balustrade fittings glass standoff project: outdoor deck glass railing project,

4. glass railing Model No.SF-50T :