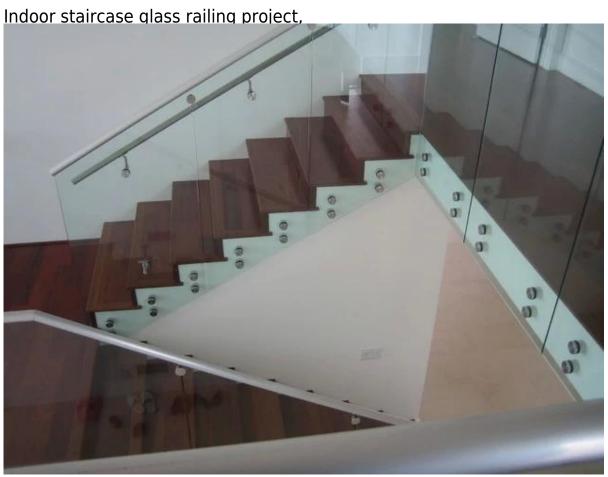

## 2. stair railing glass balustrade fittings glass standoff photo.

3. stair railing glass balustrade fittings glass standoff project: outdoor deck glass railing project,

4. glass railing Model No.SF-50T :