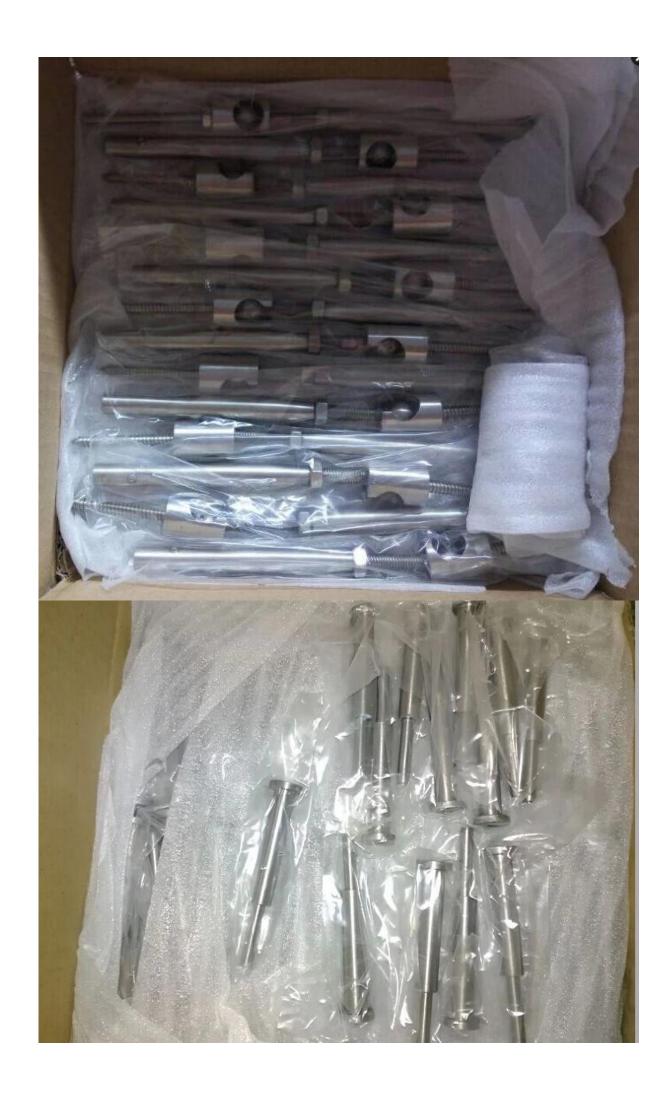

## 5.Delivery & Packing

Delivery: 3-5 days by express. 10-15 days by shipping Packing: one pc into one plastic bag, 50 into one box.

Lead time: about 20 days after payment. ( It depents on quantity)