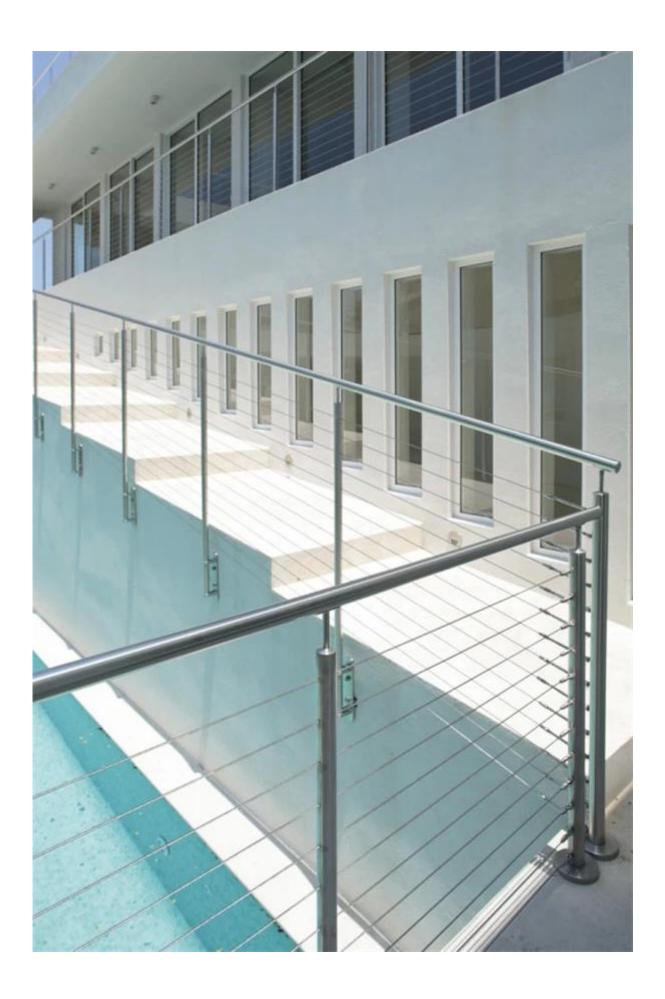

## 2. Product picture

Cable fitting T804 for wood post

Cable fitting T804 for steel post

T804

3.Project wood post project

steel post project