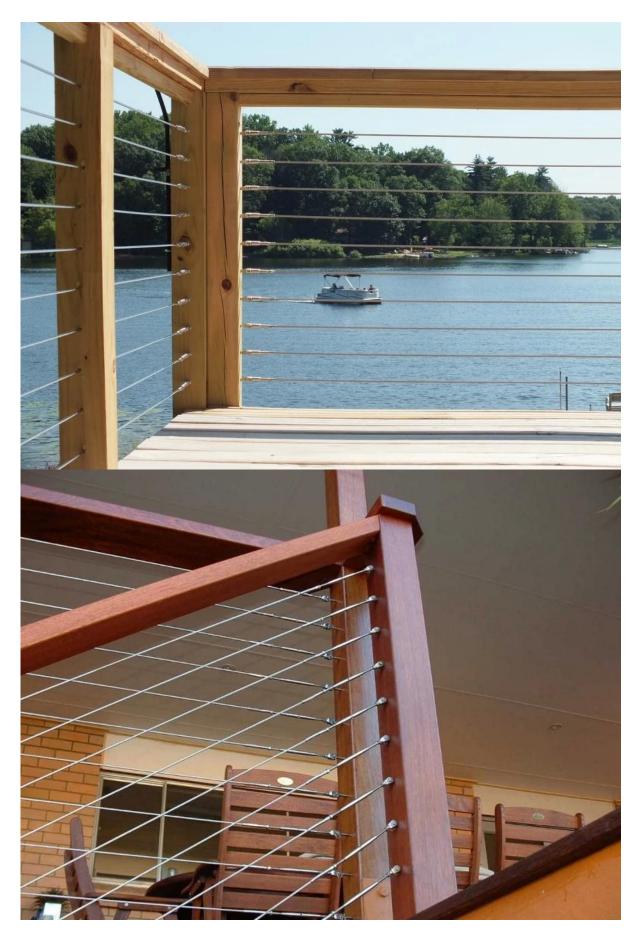

## 2. Product picture

Cable fitting T804 for wood post

Cable fitting T804 for steel post

T804

3.Project wood post project

steel post project