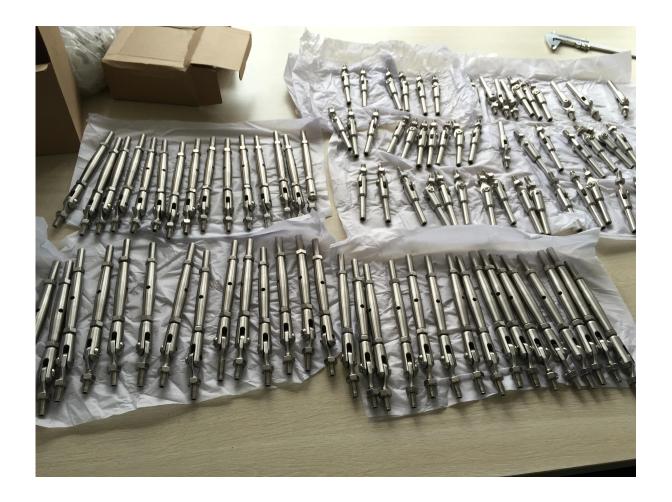

## 5.Delivery & Packing

Delivery: 3-5 days by express. 10-15 days by shipping Packing: one pc into one plastic bag, 50 into one box.

Lead time: about 20 days after payment. ( It depents on quantity)