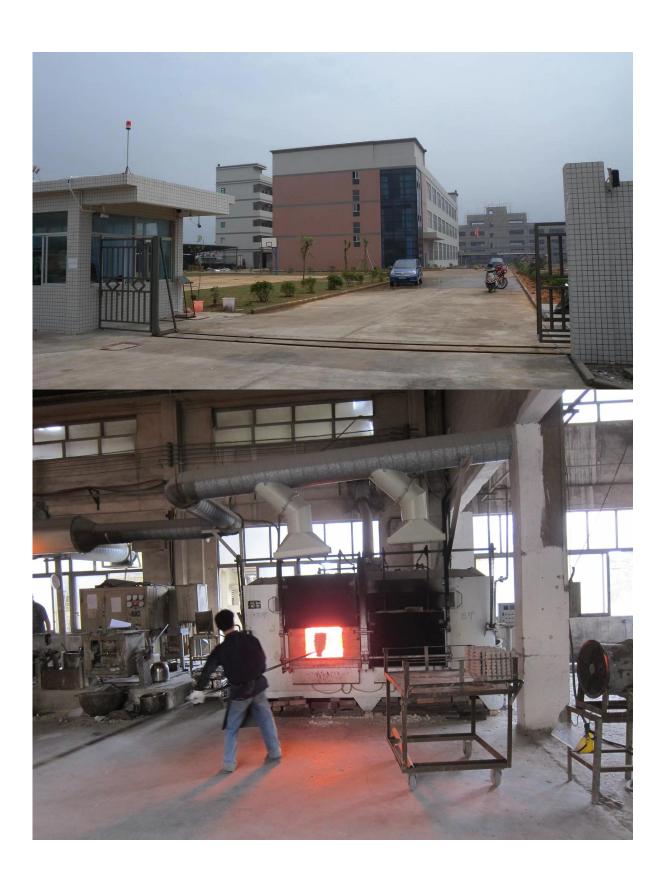

#### **6.Associated Products**

Balustrade cable railing post (square and round post ) Wire rope (dia3mm,4mm,5mm,6mm)

7. Factory & Certification