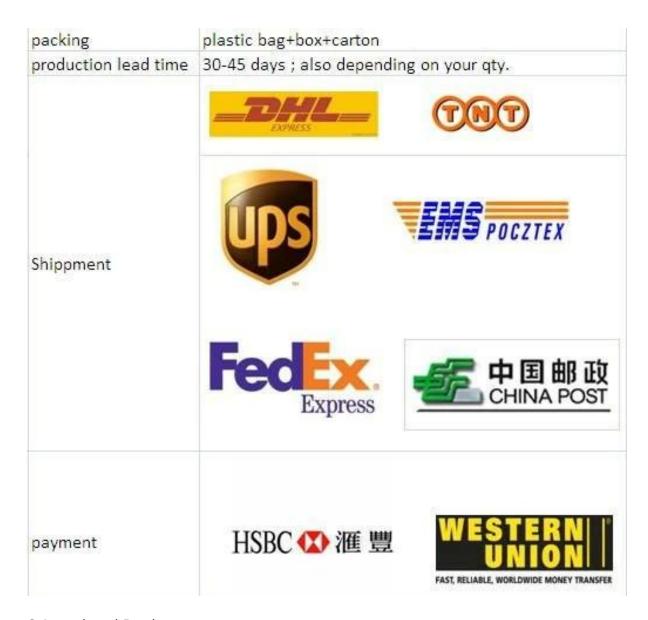

## 5.Delivery & Packing

Delivery: 3-5 days by express. 10-15 days by shipping Packing: one pc into one plastic bag, 50 into one box.

Lead time: about 20 days after payment. ( It depents on quantity)