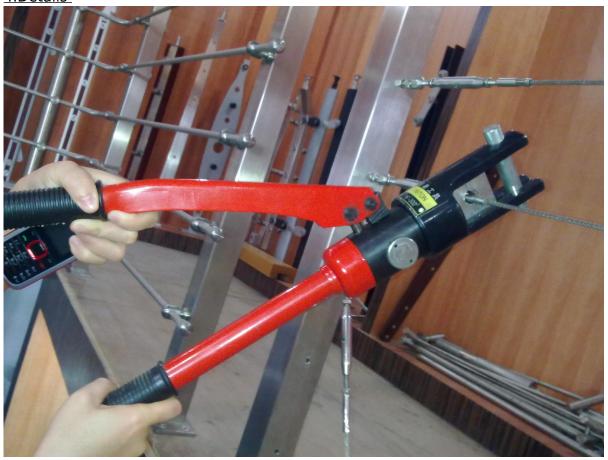

### 1.Desciption

- --Model No. cable fitting T804
- --Stainless steel 316
- --Need hydraulic crimper to tighten
- --For 4-6mm wire rope
- --For both wood and stainless steel post
- --Weight: 215g/pair
- --Payment: T/T, PayPal,Western Union

## 4.Details