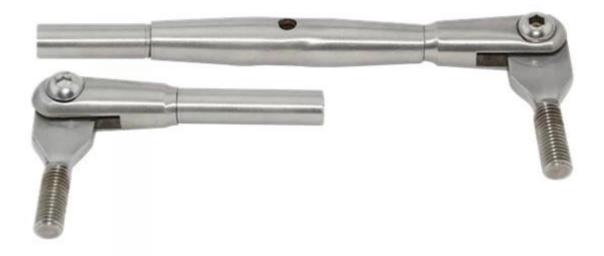

### 1.Desciption

- --Model No. cable fitting T804
- --Stainless steel 316
- --Need hydraulic crimper to tighten
- --For 4-6mm wire rope
- --For both wood and stainless steel post
- --Weight: 215g/pair
- --Payment: T/T, PayPal,Western Union

## 2. Product picture

Cable fitting T804 for wood post

Cable fitting T804 for steel post

T804

3.Project wood post project

steel post project