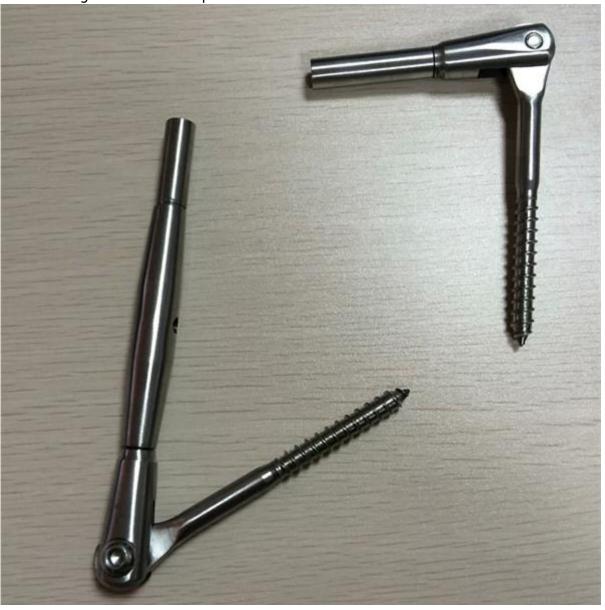

### 1.Desciption

- --Model No. cable fitting T804
- --Stainless steel 316
- --Need hydraulic crimper to tighten
- --For 4-6mm wire rope
- --For both wood and stainless steel post
- --Weight: 215g/pair
- --Payment: T/T, PayPal,Western Union

## 2. Product picture

Cable fitting T804 for wood post

Cable fitting T804 for steel post

T804

3.Project wood post project

steel post project