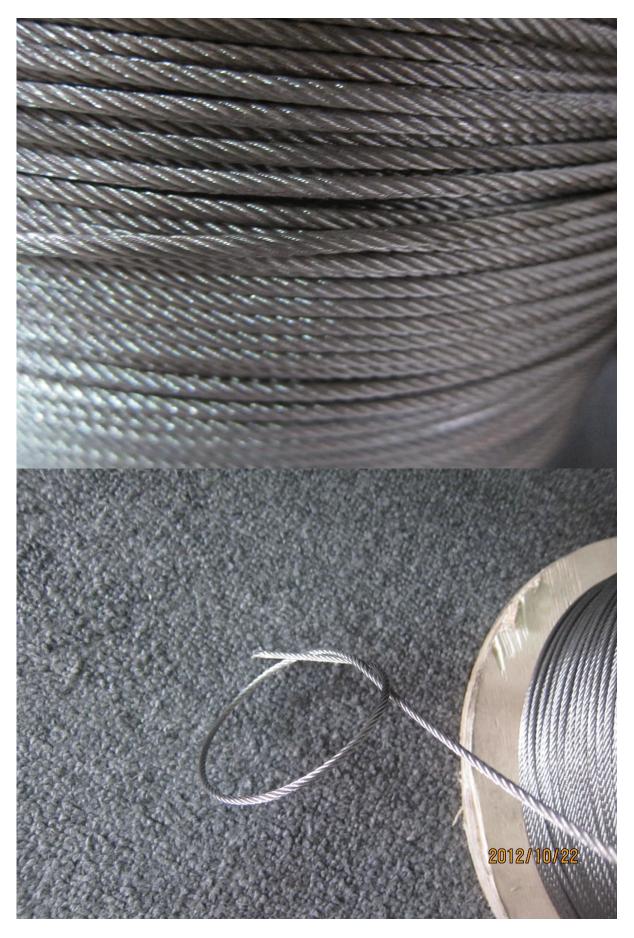

#### **6.Associated Products**

Balustrade cable railing post (square and round post ) Wire rope (dia3mm,4mm,5mm,6mm)

7. Factory & Certification