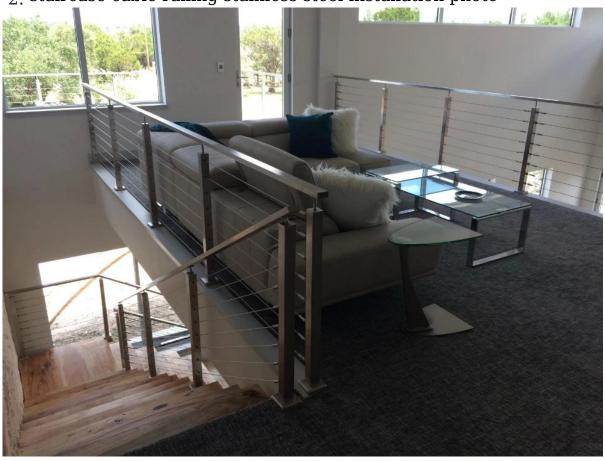

## Installation

1. stainless steel cable railing system is easy to install, just screw, no welding.

staircase cable railing stainless steel

Cable tensioner. javascript:void(0);/\*1471945523942\*/

Thank you for your visit, any interested or needs, please contact me freely .