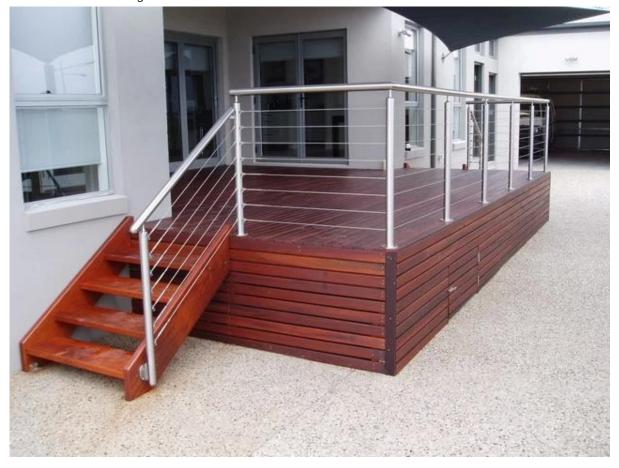

## staircase cable railing stainless steel Features:

| Components         | Specifications       | Material    | Surface      |
|--------------------|----------------------|-------------|--------------|
| handrail           | Ф50.8 (42.4) x 1.5mm | SS304/SS316 | satin/mirror |
| cable/wire<br>rope | Ф3-8 mm              | SS304/SS316 | no finish    |
| balustrade<br>post | Ф50.8 (42.4) x 1.5mm | SS304/SS316 | satin/mirror |

## Installation

1. stainless steel cable railing system is easy to install, just screw, no welding.

staircase cable railing stainless steel

Cable tensioner. javascript:void(0);/\*1471945523942\*/

Thank you for your visit, any interested or needs, please contact me freely .