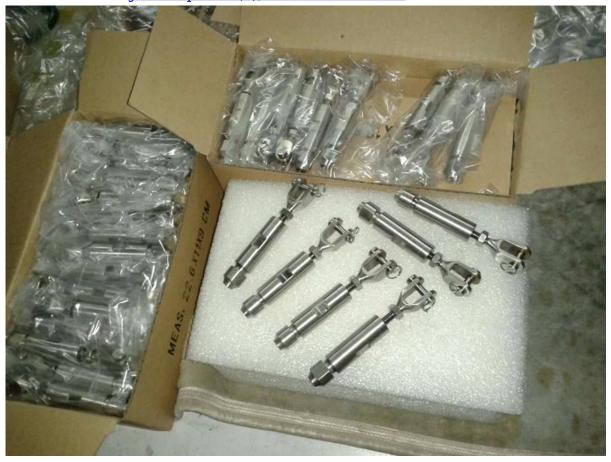

## Installation

1. stainless steel cable railing system is easy to install, just screw, no welding.

staircase cable railing stainless steel

Cable tensioner. javascript:void(0);/\*1471945523942\*/

Thank you for your visit, any interested or needs, please contact me freely .