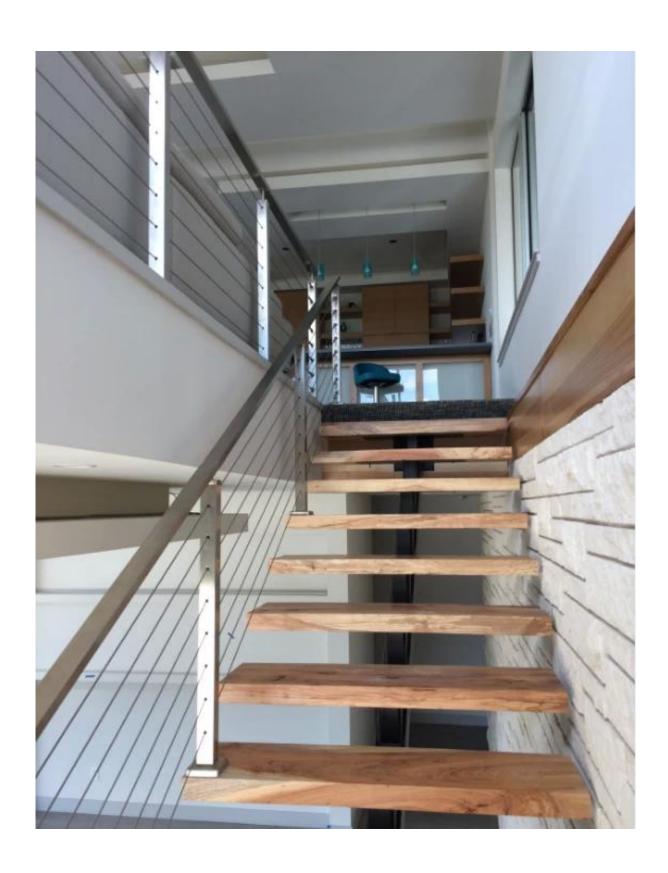

## Installation

1. stainless steel cable railing system is easy to install, just screw, no welding.

staircase cable railing stainless steel

Cable tensioner. javascript:void(0);/\*1471945523942\*/

Thank you for your visit, any interested or needs, please contact me freely .