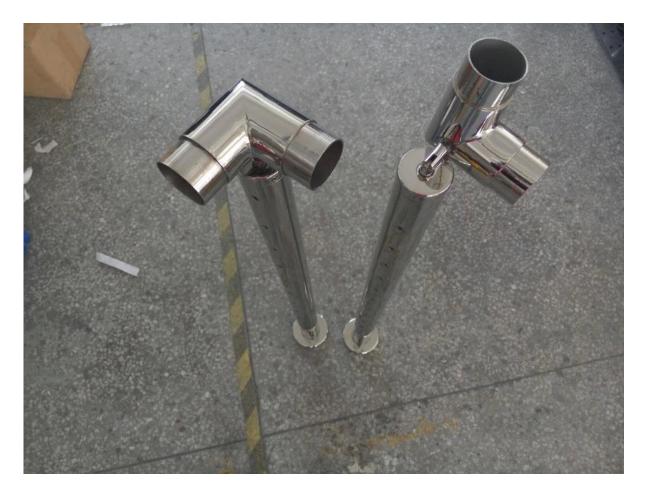

## staircase cable railing stainless steel Features:

| Components         | Specifications       | Material    | Surface      |
|--------------------|----------------------|-------------|--------------|
| handrail           | Ф50.8 (42.4) x 1.5mm | SS304/SS316 | satin/mirror |
| cable/wire<br>rope | Ф3-8 mm              | SS304/SS316 | no finish    |
| balustrade<br>post | Ф50.8 (42.4) x 1.5mm | SS304/SS316 | satin/mirror |