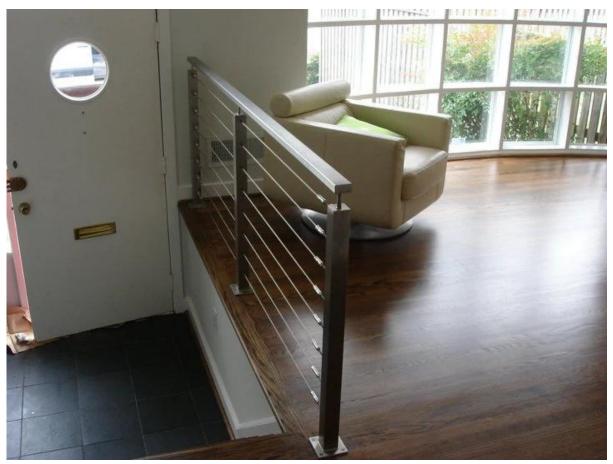

## Installation

1. stainless steel cable railing system is easy to install, just screw, no welding.

staircase cable railing stainless steel

Cable tensioner. javascript:void(0);/\*1471945523942\*/

Thank you for your visit, any interested or needs, please contact me freely .