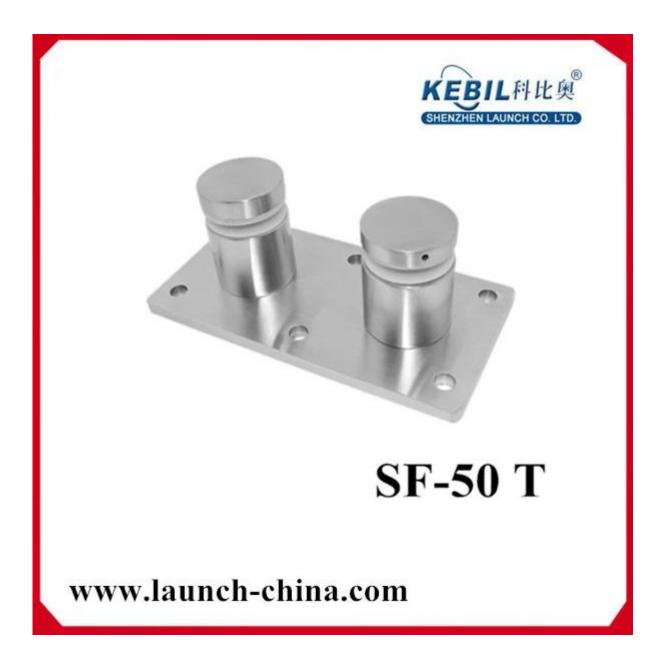

## 50\*10mm cap, 50\*30mm body, M12\*120 bolt,silicon rubber gasket included

| Model No.              | SF-50T                                                       |
|------------------------|--------------------------------------------------------------|
| material               | stainless steel 304/316                                      |
| finish                 | satin or mirror polished                                     |
| size                   | 50*10mm cap, 50*30mm body, silicon rubber<br>gasket included |
| mounting plate<br>size | 200*100*10mm                                                 |