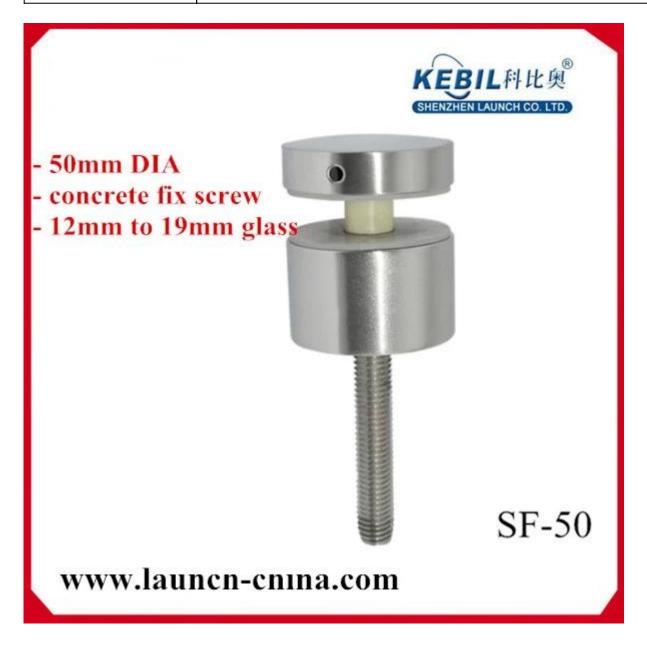

SF-30

| Model No. | SF-50                    |
|-----------|--------------------------|
| material  | stainless steel 304/316  |
| finish    | satin or mirror polished |

## 50\*10mm cap, 50\*30mm body, M12\*120 bolt,silicon rubber gasket included

| Model No.              | SF-50T                                                       |
|------------------------|--------------------------------------------------------------|
| material               | stainless steel 304/316                                      |
| finish                 | satin or mirror polished                                     |
| size                   | 50*10mm cap, 50*30mm body, silicon rubber<br>gasket included |
| mounting plate<br>size | 200*100*10mm                                                 |