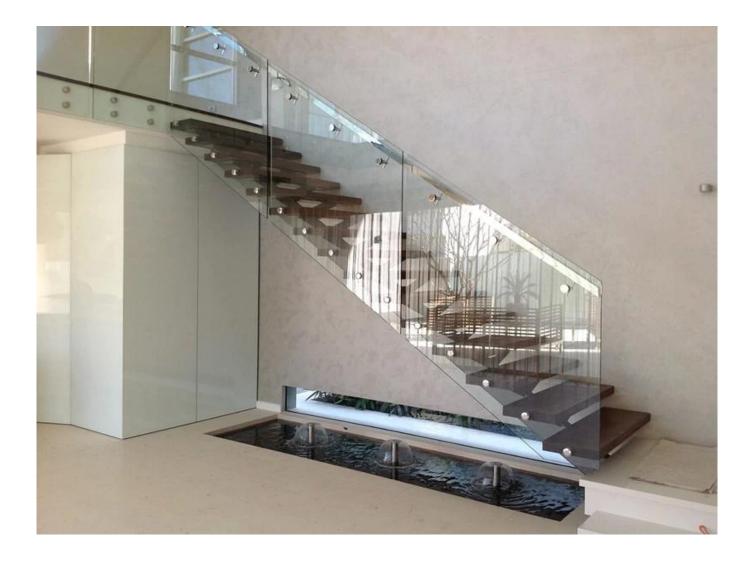

standoff pin for stairs glass railing

| Model No. | SF-30                                                                    |
|-----------|--------------------------------------------------------------------------|
| material  | stainless steel 304/316                                                  |
| finish    | satin or mirror polished                                                 |
| size      | 30*10mm cap, 30*25mm body, M8*100<br>bolt,silicon rubber gasket included |