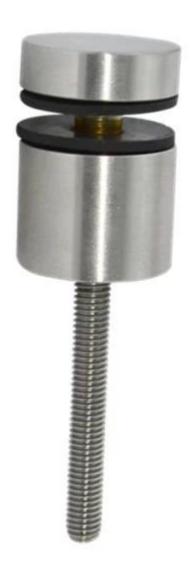

SF-30

| Model No. | SF-50                    |
|-----------|--------------------------|
| material  | stainless steel 304/316  |
| finish    | satin or mirror polished |