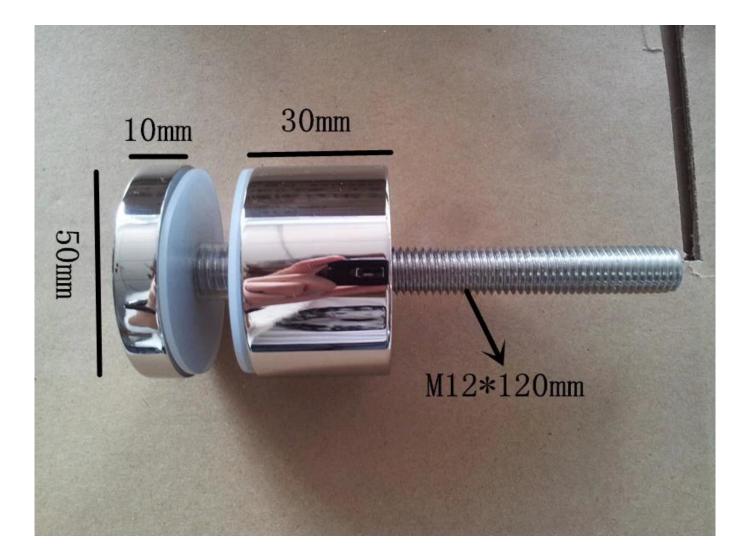

## 50\*10mm cap, 50\*30mm body, M12\*120 bolt,silicon rubber gasket included

| Model No.              | SF-50T                                                       |
|------------------------|--------------------------------------------------------------|
| material               | stainless steel 304/316                                      |
| finish                 | satin or mirror polished                                     |
| size                   | 50*10mm cap, 50*30mm body, silicon rubber<br>gasket included |
| mounting plate<br>size | 200*100*10mm                                                 |