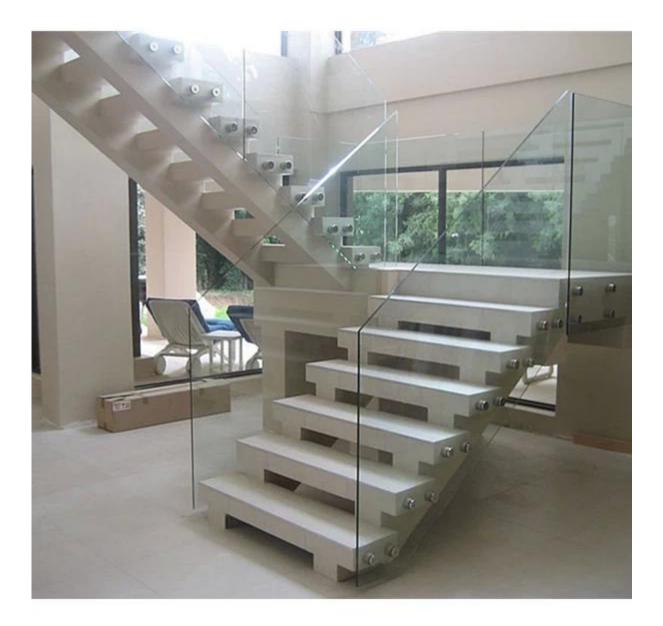

SF-30

| Model No. | SF-50                    |
|-----------|--------------------------|
| material  | stainless steel 304/316  |
| finish    | satin or mirror polished |

## 50\*10mm cap, 50\*30mm body, M12\*120 bolt,silicon rubber gasket included

| Model No.              | SF-50T                                                       |
|------------------------|--------------------------------------------------------------|
| material               | stainless steel 304/316                                      |
| finish                 | satin or mirror polished                                     |
| size                   | 50*10mm cap, 50*30mm body, silicon rubber<br>gasket included |
| mounting plate<br>size | 200*100*10mm                                                 |