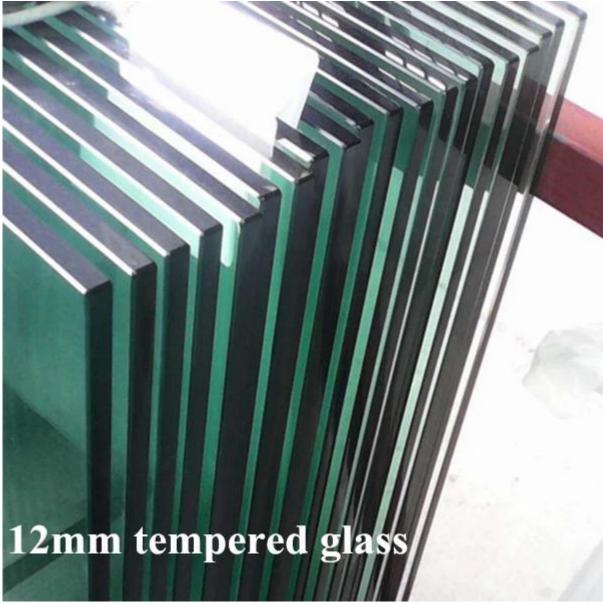

## Mirror

Satin

glass pool gate hinge, glass door hinge, self close hinge

china stainless steel glass latch for pool fencing

12mm glass for pool fence, toughened glass panel for glass balustrade

We also have semi-frameless pool fencing system click below link for more information :