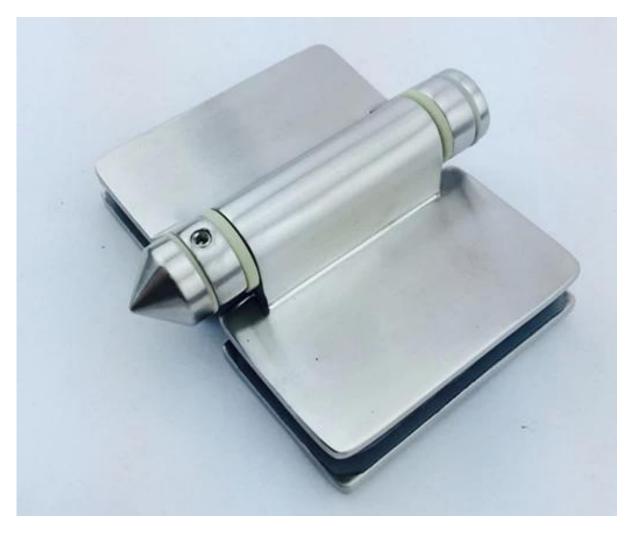

## Mirror

Satin

glass pool gate hinge, glass door hinge, self close hinge

china stainless steel glass latch for pool fencing

12mm glass for pool fence, toughened glass panel for glass balustrade

We also have semi-frameless pool fencing system click below link for more information :