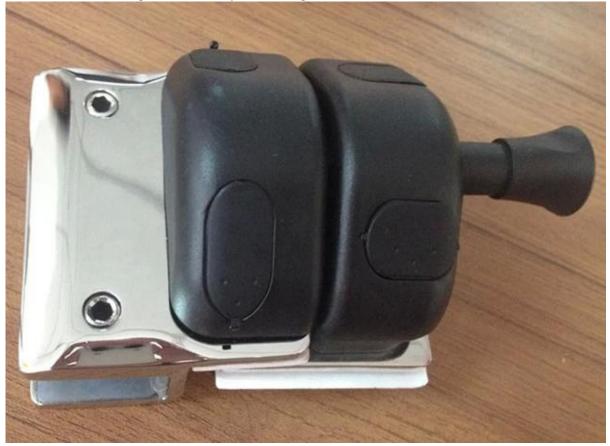

## Mirror

Satin

glass pool gate hinge, glass door hinge, self close hinge

china stainless steel glass latch for pool fencing

12mm glass for pool fence, toughened glass panel for glass balustrade

We also have semi-frameless pool fencing system click below link for more information :

stainless steel glass railing system for balcony, framless glass fencing with glass spigot china factory

stainless steel two side latch, glass to round post gate latch, latch for glass railing