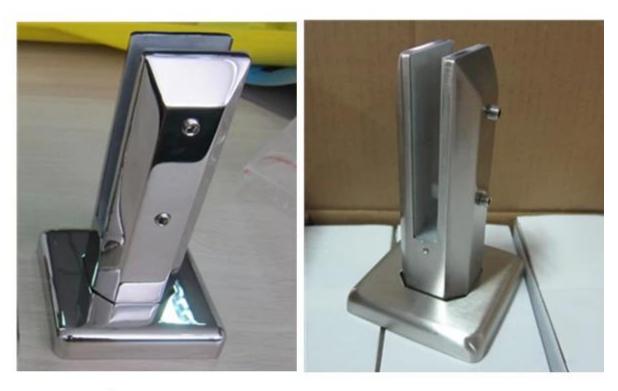

Below are more details for the pool fence materials .

frameless glass spigot for 10-12mm swimming pool fencing

## Mirror

Satin

glass pool gate hinge, glass door hinge, self close hinge

china stainless steel glass latch for pool fencing

12mm glass for pool fence, toughened glass panel for glass balustrade

We also have semi-frameless pool fencing system click below link for more information :