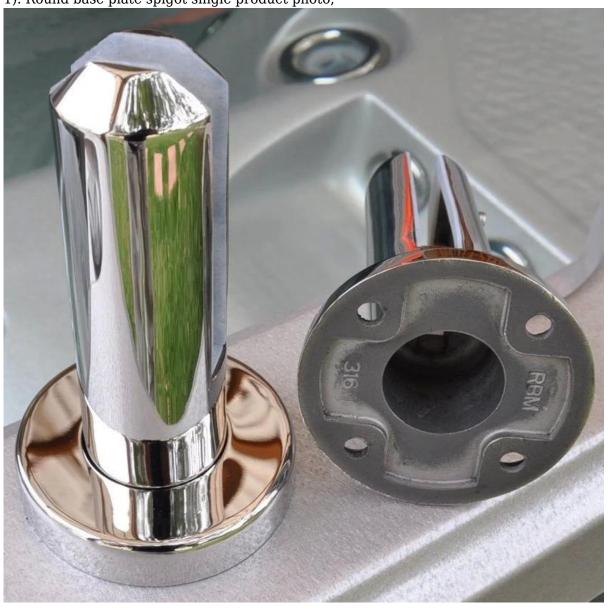

Our glass gates are made from 8mm tempered safety glass and incorporate stainless steel hinges and specially designed friction magna latches.

2. Model No. RBM spigot (round base plate spigot)

1. Material: Stainless steel 316/duplex 2205.

2. Finish: Satin or mirror polished.

3. For glass thickness: 8-13.52mm.

1). Round base plate spigot single product photo,

2). Round base plate spigot mass goods photo,

3). Round base plate spigot packing photo,