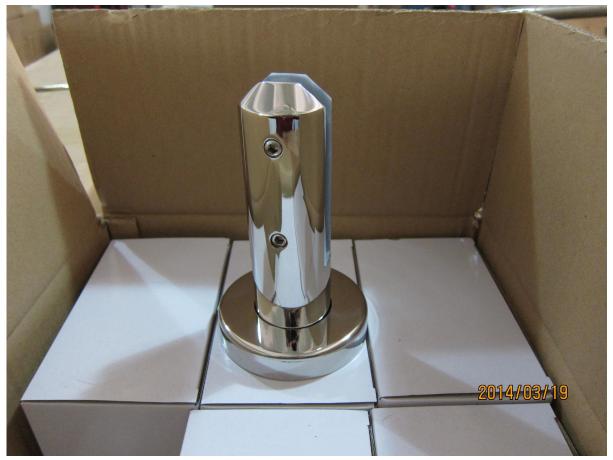

2. Finish: Satin or mirror polished.

3. For glass thickness: 8-13.52mm.

1). Round base plate spigot single product photo,

2). Round base plate spigot mass goods photo,

3). Round base plate spigot packing photo,