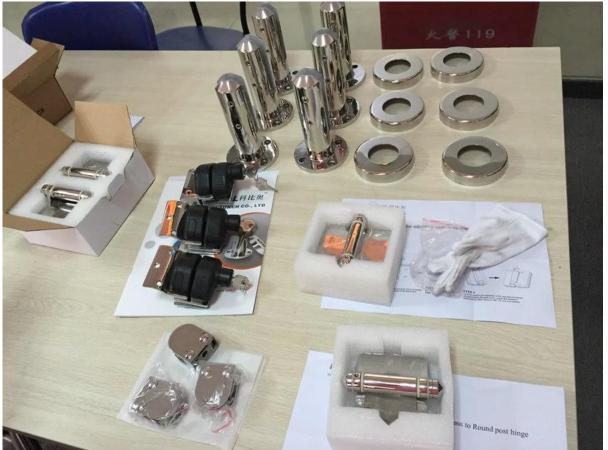

Our glass gates are made from 8mm tempered safety glass and incorporate stainless steel hinges and specially designed friction magna latches.

2. Model No. RBM spigot (round base plate spigot)

1. Material: Stainless steel 316/duplex 2205.

2. Finish: Satin or mirror polished.

3. For glass thickness: 8-13.52mm.

1). Round base plate spigot single product photo,

2). Round base plate spigot mass goods photo,

3). Round base plate spigot packing photo,

3. 4 types spigots

Project Photos for your reference

4. pool fence hardwares

Thanks for your visit, Any interested or needs, please contact with me freely: