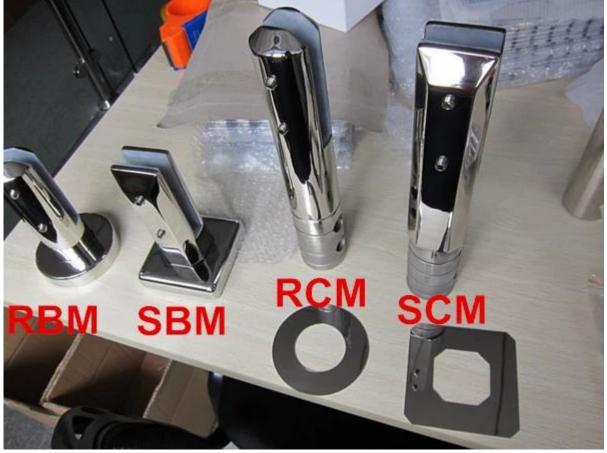

3. 4 types spigots

Project Photos for your reference

4. pool fence hardwares

Thanks for your visit, Any interested or needs, please contact with me freely: