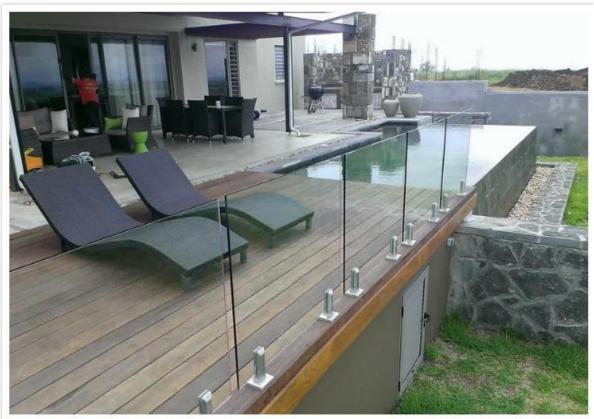

## 1.description,

Our fully frameless glass fencing combines luxury, elegance and safety through its modular design. Our Fully Frameless product is 10/12/13.52mm tempered safety glass that is toughened to meet all Australian & Canada & American standards to give your family confidence around the pool or home.

3. 4 types spigots

Project Photos for your reference

4. pool fence hardwares

Thanks for your visit, Any interested or needs, please contact with me freely: