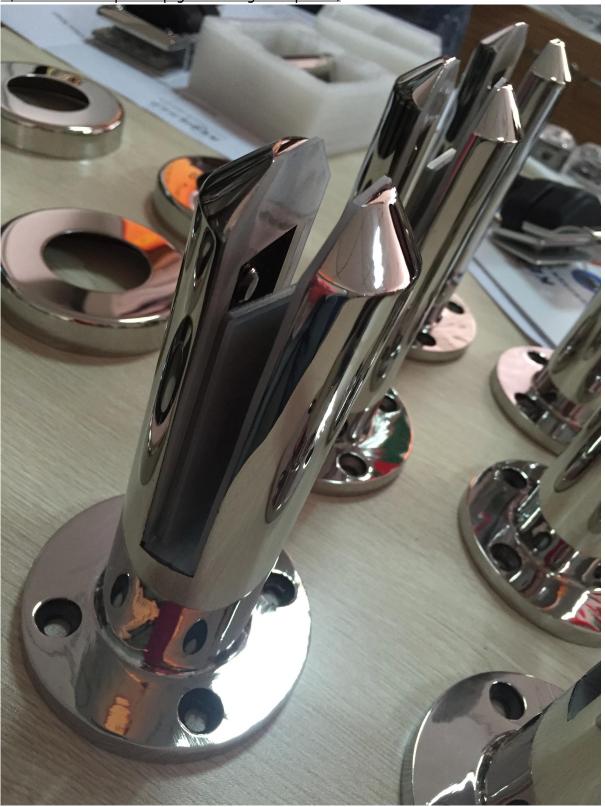

2. Finish: Satin or mirror polished.

3. For glass thickness: 8-13.52mm.

1). Round base plate spigot single product photo,

2). Round base plate spigot mass goods photo,

3). Round base plate spigot packing photo,