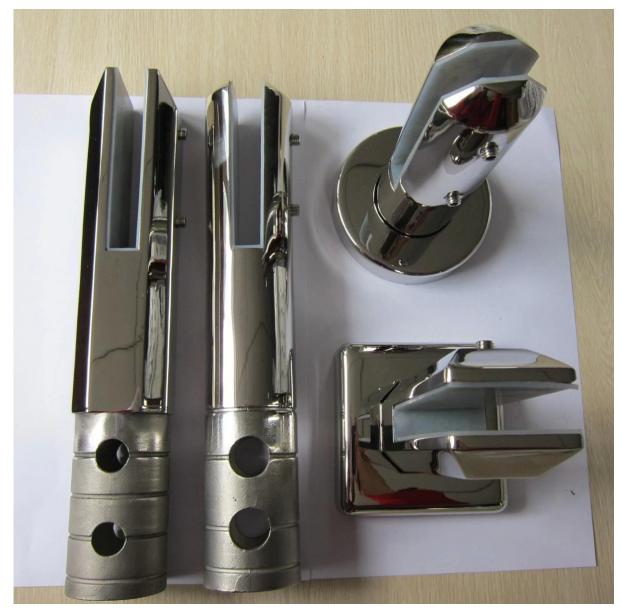

2. swimming pool fence mounting bracket glass mini posts inox core drill spigot photos,

3. 4 types swimming pool fence mounting bracket glass mini posts inox spigot photos,