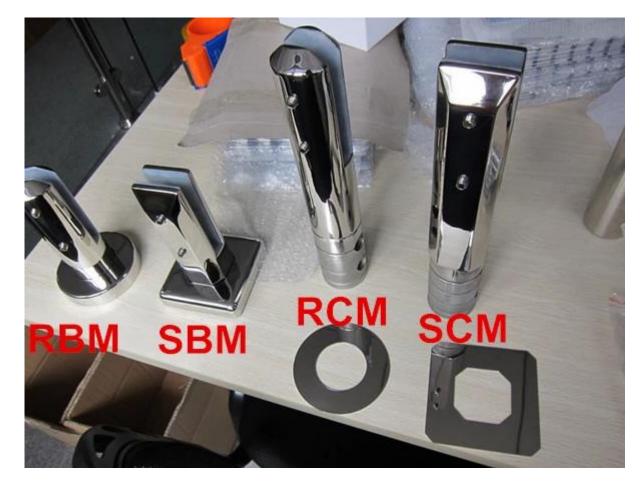

swimming pool fence mounting bracket glass mini posts inox core drill spigot

<u>1. swimming pool fence mounting bracket glass mini posts inox core</u> <u>drill spigot specification</u>,

- 1. Material: Stainless steel 316/duplex 2205.
- 2. Finish: Brushed or Mirror polished.
- 3. For glass thickness: 10-13.52mm.
- 4. Model No. RCM: Round core drill spigot.

2. swimming pool fence mounting bracket glass mini posts inox core drill spigot photos,

3. 4 types swimming pool fence mounting bracket glass mini posts inox spigot photos,