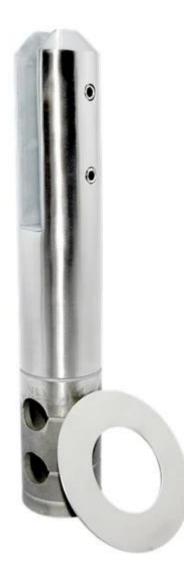

swimming pool fence mounting bracket glass mini posts inox core drill spigot

<u>1. swimming pool fence mounting bracket glass mini posts inox core</u> <u>drill spigot specification</u>,

- 1. Material: Stainless steel 316/duplex 2205.
- 2. Finish: Brushed or Mirror polished.
- 3. For glass thickness: 10-13.52mm.
- 4. Model No. RCM: Round core drill spigot.

2. swimming pool fence mounting bracket glass mini posts inox core drill spigot photos,

3. 4 types swimming pool fence mounting bracket glass mini posts inox spigot photos,