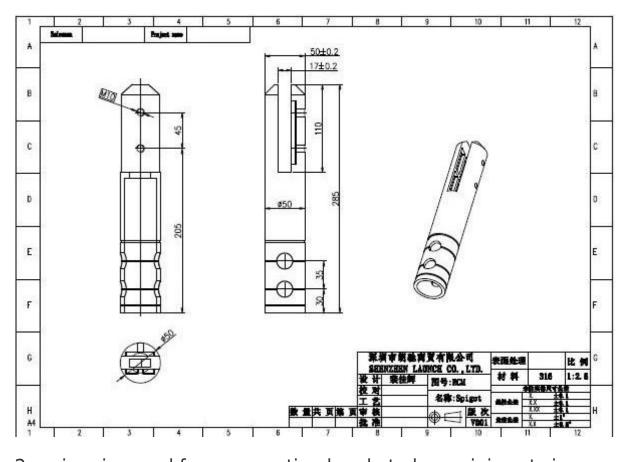

swimming pool fence mounting bracket glass mini posts inox core drill spigot

<u>1. swimming pool fence mounting bracket glass mini posts inox core</u> <u>drill spigot specification</u>,

- 1. Material: Stainless steel 316/duplex 2205.
- 2. Finish: Brushed or Mirror polished.
- 3. For glass thickness: 10-13.52mm.
- 4. Model No. RCM: Round core drill spigot.

2. swimming pool fence mounting bracket glass mini posts inox core drill spigot photos,

3. 4 types swimming pool fence mounting bracket glass mini posts inox spigot photos,