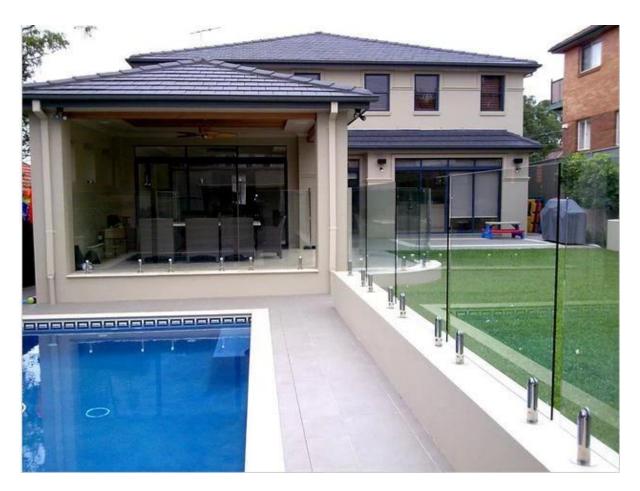

swimming pool fence mounting bracket glass mini posts inox core drill spigot

<u>1. swimming pool fence mounting bracket glass mini posts inox core</u> <u>drill spigot specification</u>,

- 1. Material: Stainless steel 316/duplex 2205.
- 2. Finish: Brushed or Mirror polished.
- 3. For glass thickness: 10-13.52mm.
- 4. Model No. RCM: Round core drill spigot.