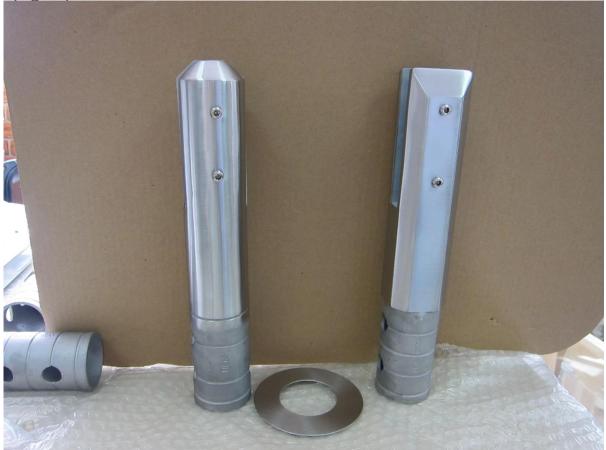

2. swimming pool fence mounting bracket glass mini posts inox core drill spigot photos,

3. 4 types swimming pool fence mounting bracket glass mini posts inox spigot photos,