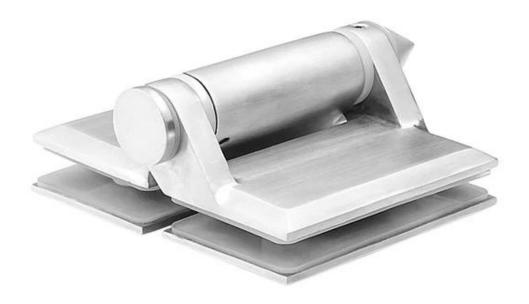

photos for self closing pool gate hinge G-G2

G-G2

G-G

Dimensions for glass to glass hinge G-G2

Swimming pool glass gate also needs 1 pc glass latch lock , please click below latch photo for more details-  $\,$ 