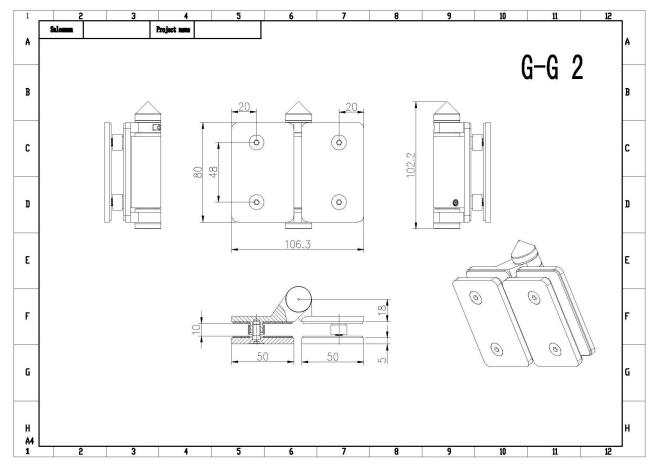

photos for self closing pool gate hinge G-G2

G-G2

G-G

Dimensions for glass to glass hinge G-G2

Swimming pool glass gate also needs 1 pc glass latch lock , please click below latch photo for more details-  $\,$ 