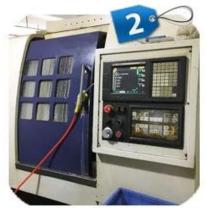

Shenzhen Launch Co., Ltd was established in 2004, located at Nanshan District, Shenzhen, and one hour by car from Hongkong International Airport. Our main product is high-grade building materials includes stainless steel balustrade post, staircase handrail, balcony guardrail, swimming pool fence and other high-grade building materials. All the products are designed strictly according to the high-end market requirements. We have our own factory in Tangxia Town, Dongguan, has a variety of precision equipment more than 50 sets: CNC lathe, milling machine, punching machine, pipe cutter, argon welder, drilling machine, polisher, etc. which can provide customers with complete product processing services. With the German SPECTRO Spectrometer, we insist on testing every batch of materials to ensure that the material is highly qualified. We also have hardness gauge, secondary element and other test equipment to ensure the products meets customers' requirements.

## PRODUCTION PROCESS

CNC lathe

**CNC** Milling

Stamping

**Drilling & Tapping** 

Polishing