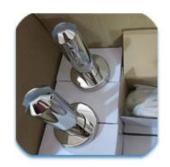

photos for self closing pool gate hinge G-G2

G-G2

G-G

Dimensions for glass to glass hinge G-G2

Swimming pool glass gate also needs 1 pc glass latch lock , please click below latch photo for more details-  $\,$ 