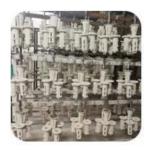

swimming pool fence self closing pool gate hinges glass to glass 180 degree , model no. G-G2

| details for swimming pool fence self closing pool gate hinges |                                 |
|---------------------------------------------------------------|---------------------------------|
| Model no.                                                     | G-G2                            |
| glass hinge type                                              | 180 degree glass to glass hinge |
| material                                                      | stainless steel 316             |
| finish                                                        | satin , or mirror               |
| Glass thickness                                               | 8-10mm                          |
| 1 pair                                                        | 2 pcs                           |
| application                                                   | swimming pool glass gate        |
| sea port                                                      | SHENZHEN                        |
| lead time                                                     | 1-4 weeks                       |
| MOQ                                                           | 1 pair                          |

photos for self closing pool gate hinge G-G2

G-G2

G-G

Dimensions for glass to glass hinge G-G2

Swimming pool glass gate also needs 1 pc glass latch lock , please click below latch photo for more details-  $\,$ 