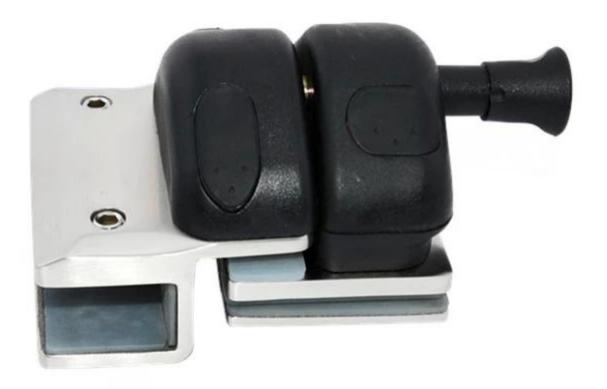

photos for self closing pool gate hinge G-G2

G-G2

G-G

Dimensions for glass to glass hinge G-G2

Swimming pool glass gate also needs 1 pc glass latch lock , please click below latch photo for more details-  $\,$ 