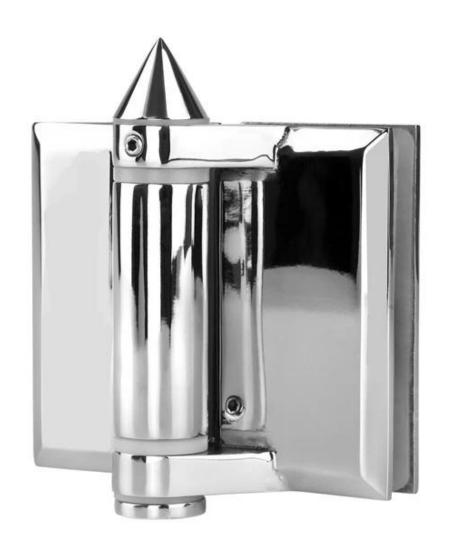

swimming pool fence self closing pool gate hinges glass to glass 180 degree , model no. G-G2

| details for swimming pool fence self closing pool gate hinges |                                 |
|---------------------------------------------------------------|---------------------------------|
| Model no.                                                     | G-G2                            |
| glass hinge type                                              | 180 degree glass to glass hinge |
| material                                                      | stainless steel 316             |
| finish                                                        | satin , or mirror               |
| Glass thickness                                               | 8-10mm                          |
| 1 pair                                                        | 2 pcs                           |
| application                                                   | swimming pool glass gate        |
| sea port                                                      | SHENZHEN                        |
| lead time                                                     | 1-4 weeks                       |
| MOQ                                                           | 1 pair                          |

photos for self closing pool gate hinge G-G2

G-G2

G-G

Dimensions for glass to glass hinge G-G2

Swimming pool glass gate also needs 1 pc glass latch lock , please click below latch photo for more details-  $\,$ 