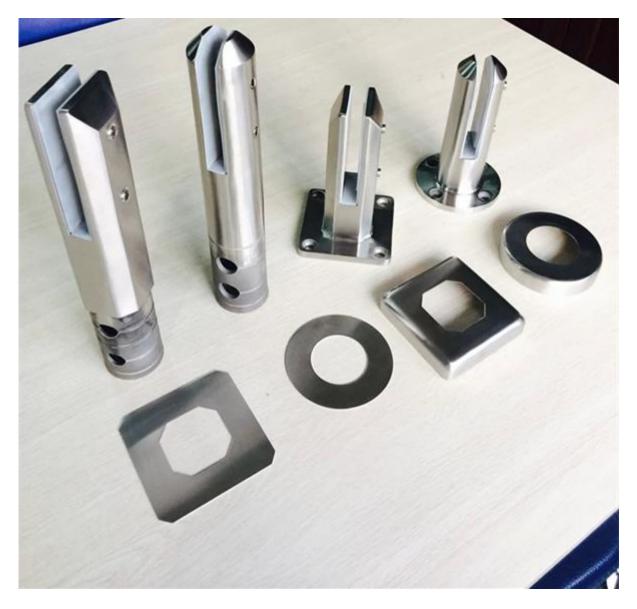

FEATURES for square core drill glass spigot -

Photo for square core drill glass spigot

SCM

Dimension for square core drill glass spigot

Installation photos for square core drill glass spigot

We also have other models of glass spigot available , please click below photo for more models .

We also have other swimming pool fencing materials , like aluminum posts , glass hinge and glass latch .