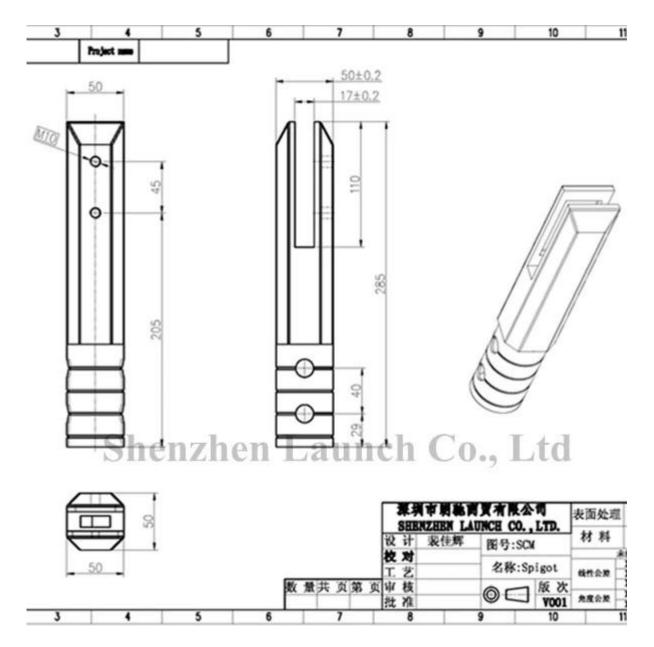

swimming pool glass fence square core drill glass spigot , in ground glass spigot , with cover ring .

| Item            | frameless pool fence square core drill glass spigot |
|-----------------|-----------------------------------------------------|
| model no.       | SCM                                                 |
| material        | stainless steel 316 or duplex 2205                  |
| finish          | satin or mirror                                     |
| length          | 285mm , can be added extra length                   |
| glass thickness | 10-13.52mm                                          |
| MOQ             | 10 pcs                                              |
| payment term    | T/T or paypal                                       |
| lead time       | 1-4 weeks                                           |
| sea port        | Shenzhen                                            |

FEATURES for square core drill glass spigot -

Photo for square core drill glass spigot

SCM

Dimension for square core drill glass spigot

Installation photos for square core drill glass spigot

We also have other models of glass spigot available , please click below photo for more models .