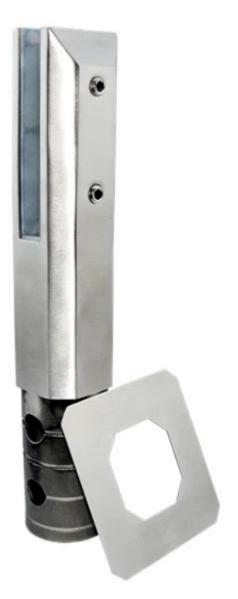

swimming pool glass fence square core drill glass spigot , in ground glass spigot , with cover ring .

| Item            | frameless pool fence square core drill glass spigot |
|-----------------|-----------------------------------------------------|
| model no.       | SCM                                                 |
| material        | stainless steel 316 or duplex 2205                  |
| finish          | satin or mirror                                     |
| length          | 285mm , can be added extra length                   |
| glass thickness | 10-13.52mm                                          |
| MOQ             | 10 pcs                                              |
| payment term    | T/T or paypal                                       |
| lead time       | 1-4 weeks                                           |
| sea port        | Shenzhen                                            |

FEATURES for square core drill glass spigot -

Photo for square core drill glass spigot

SCM

Dimension for square core drill glass spigot

Installation photos for square core drill glass spigot

We also have other models of glass spigot available , please click below photo for more models .