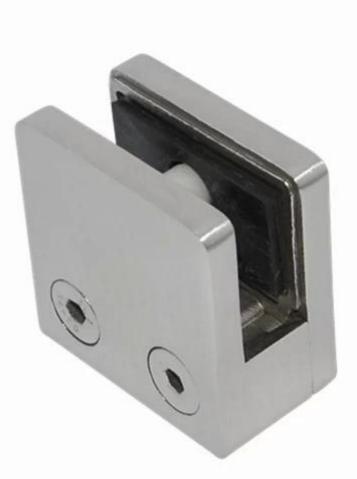

square shape design heavy duty stainless steel glass clamp for 8-10mm glass.

Model No.G102 With inner pin(can be removed), suit 8-10mm tempered glass

## G102

Mirror polished surface treatment