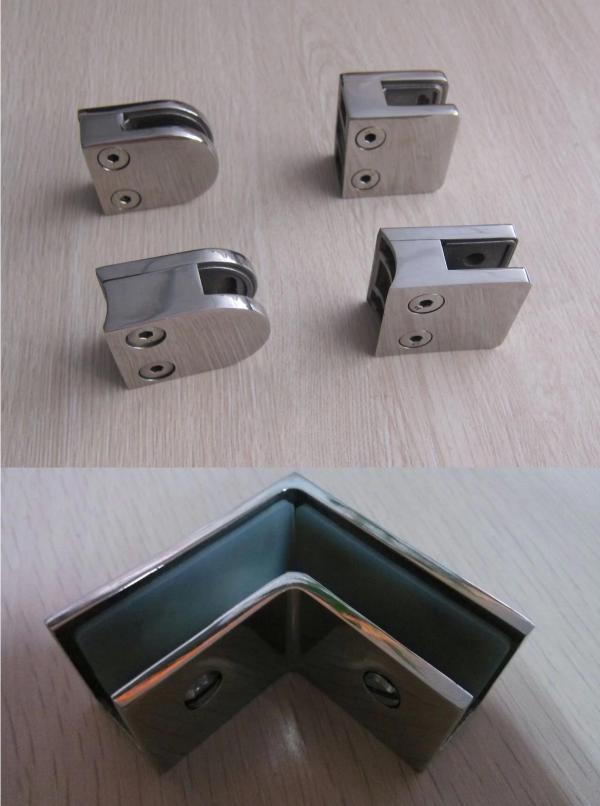

## Satin brushed

The other types glass clamp:

http://www.chinabalustrade.com/products/stainless-steel-180-degree-straight-glass-cla mp-for-stair-glass-railing.html#.VzMxnfn7w2g Project

Its clear view keeps the modern design which makes your home more stylish and no feeling of the space becomes narrow.