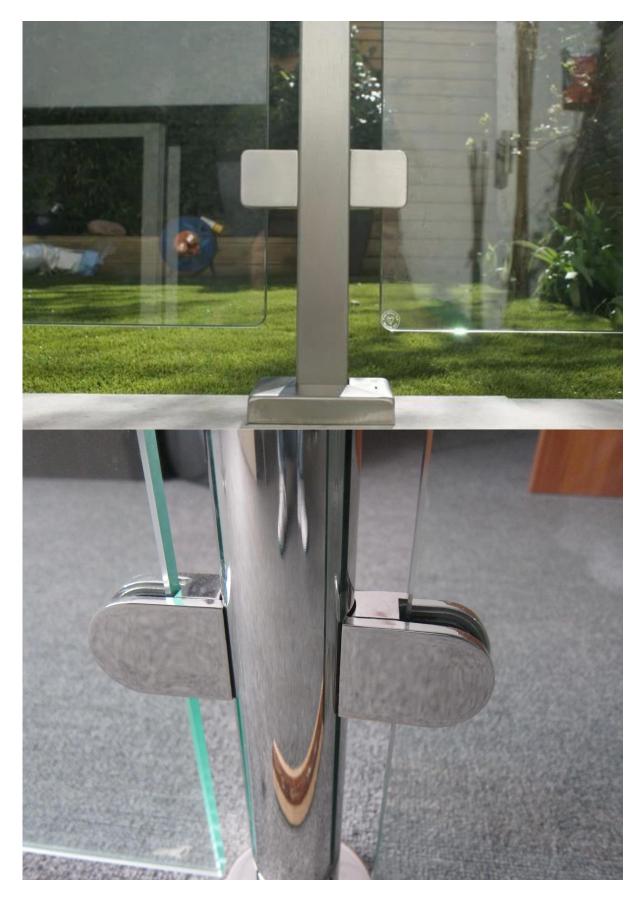

square shape design heavy duty stainless steel glass clamp for 8-10mm glass.

Model No.G102 With inner pin(can be removed), suit 8-10mm tempered glass

## G102

Mirror polished surface treatment

## Satin brushed

The other types glass clamp:

http://www.chinabalustrade.com/products/stainless-steel-180-degree-straight-glass-cla mp-for-stair-glass-railing.html#.VzMxnfn7w2g Project

Its clear view keeps the modern design which makes your home more stylish and no feeling of the space becomes narrow.