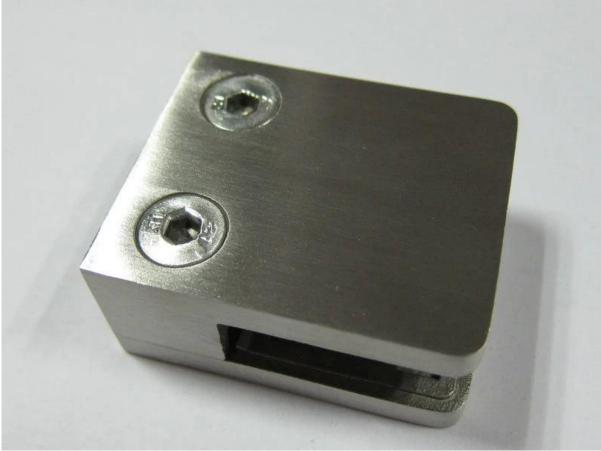

## Satin brushed

The other types glass clamp:

http://www.chinabalustrade.com/products/stainless-steel-180-degree-straight-glass-cla mp-for-stair-glass-railing.html#.VzMxnfn7w2g Project

Its clear view keeps the modern design which makes your home more stylish and no feeling of the space becomes narrow.