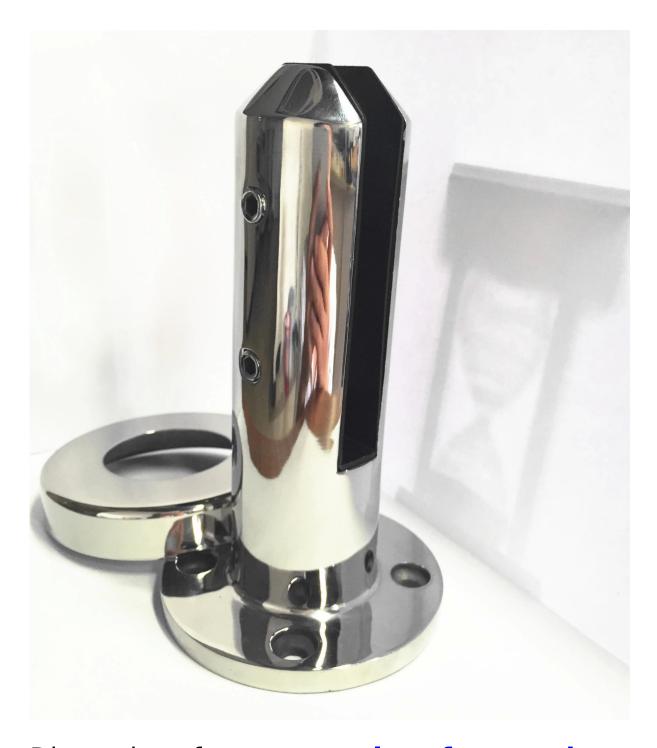

## terrace glass fence spigot clamp for 12mm glass

## **Specifications**

- material, 316 stainles steel
- stock for quick delivery
- brushed or polished
- 10-13.52mm glass
- 168mm high
- 50mm round base plate

\_

Photos for <u>terrace glass fence spigot clamp for</u>
12mm glass