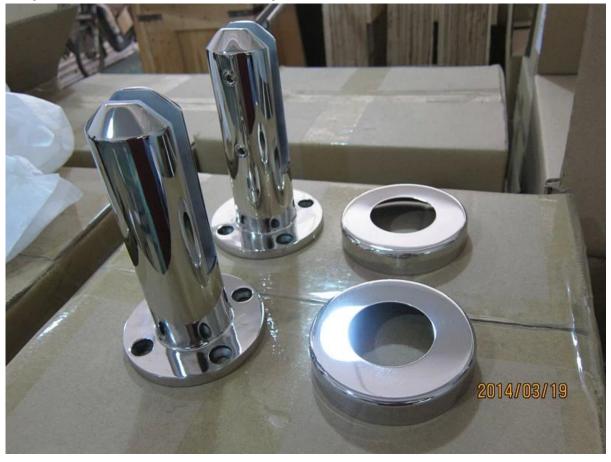

## **Specifications**

- material, 316 stainles steel
- stock for quick delivery
- brushed or polished
- 10-13.52mm glass
- 168mm high
- 50mm round base plate

\_

Photos for <u>terrace glass fence spigot clamp for</u>
12mm glass