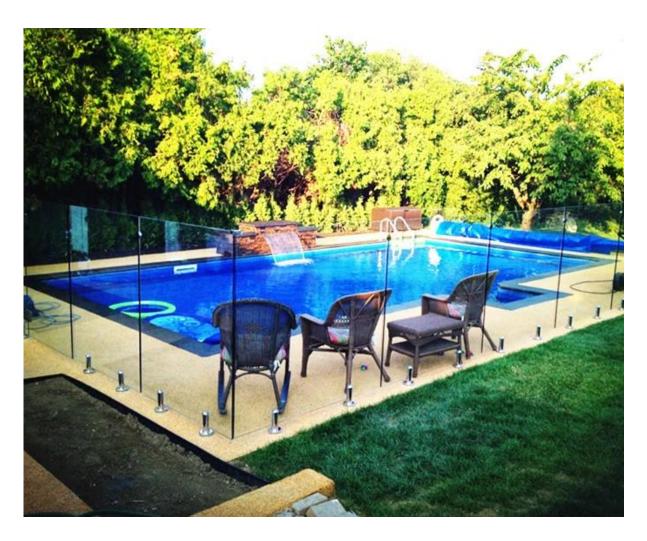

- 1. Place glass in spigot
- 2. Fix/ tension glass both sides with allen key

Photos of glass fence spigot clamp installed by our customers all over the world.

Pool fence glass spigot clamp from Australia