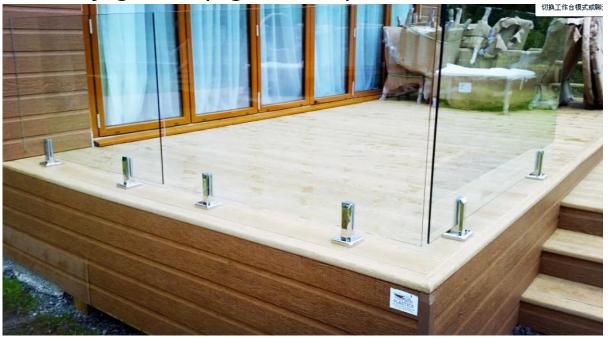

- 1. Place glass in spigot
- 2. Fix/ tension glass both sides with allen key

Photos of glass fence spigot clamp installed by our customers all over the world.

Pool fence glass spigot clamp from Australia