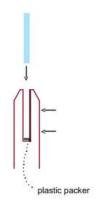

Note: Same installation method applies to round base plate spigot

The glass is then installed to the spigots. Place plastic packers between glass & spigot, at no stage should glass touch the metal **How adjustability works:** 