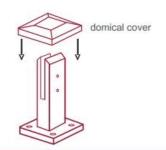

When all spigots are installed, slip domical cover the top of the spigot to hide fixings. It will be necessary to turn the adjustment screws on the spigot face all the way in to allow cover to pass over