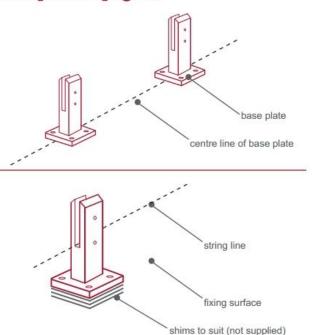

## fixing method: base plate spigots

Mark out the centre line of proposed glass fence with a chalk line. Determine clamp location based on a sheet size (recommendation on pages 1 & 2). Use base plate as a template to mark out the hole positions and drill holes to suit.

Note: Do not exceed 100mm gaps between glass panels. Optimum gap is 40mm to 60mm

Now the base plated spigots can be fitted to the floor and plumbed via shims (not supplied) under the base plates. Be sure to tighten firmly as the smallest of movement at the base plate will result in noticeable movement at the bottom of the glass fence.

**Tip:** By setting the two outer spigots of your total span, a string line can be run in the 'throat' of the spigots, giving correct height for all spigots in between

Note: Do not exceed 100mm gap from the fixing surface to the bottom of the glass