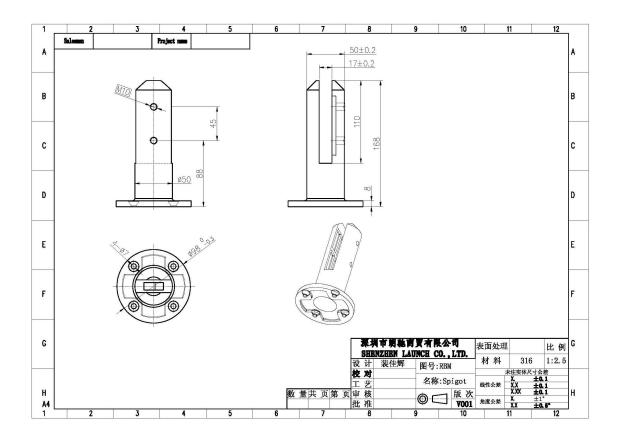

Dimensions for <u>terrace glass fence spigot</u> <u>clamp for 12mm glass</u>

How do we pack glass spigot?

1 pc into a box, 12 pcs into a carton.

How to install glass spigots? Please follow below instructions.