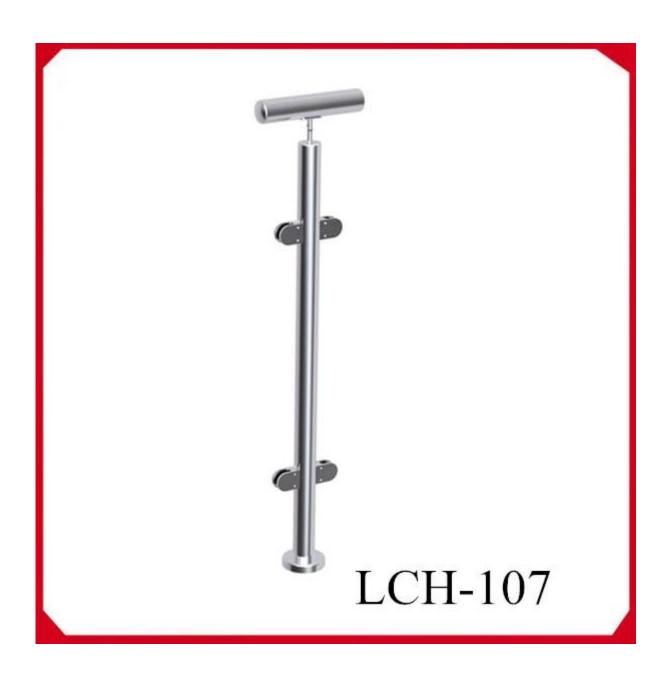

## **Stainless steel railing post:**

End post (one way): used at the end of railing system as a closure

Middle post ( 2 way 180 degree ): Used in the middle of railing system for connection

Corner post ( 2 way 90 degree ) : Used at the corner of railing system for connection