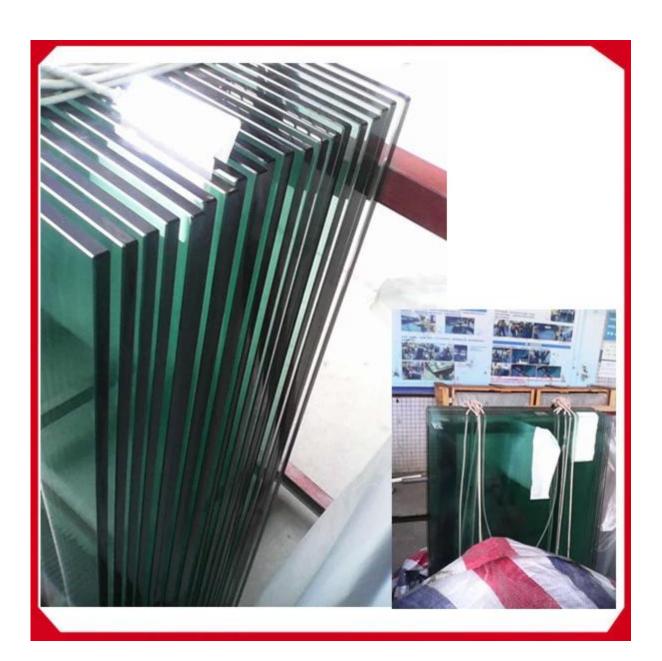

## Tempered glass:

We also offer 8mm-12mm clear or tinted tempered glass . Glass with R corner and polished edges .

Besides stainless steel railing balcony , we also have other glass balcony systems for your selection : Frameless glass balcony with glass spigot :