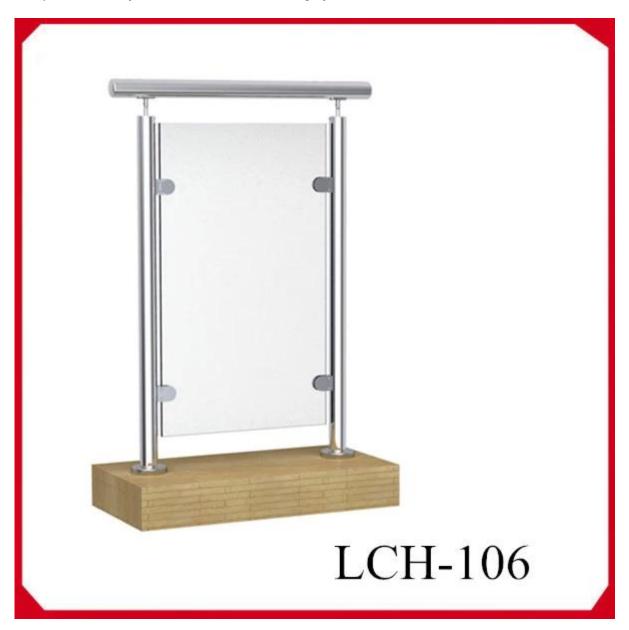

Glass railing design offers you clear and bright views as well as protection for your balcony . The stainless steel railing post makes the whole railing system much stronger , it also looks very quality work !

## **Stainless steel railing post:**

End post (one way): used at the end of railing system as a closure

Middle post ( 2 way 180 degree ): Used in the middle of railing system for connection

Corner post ( 2 way 90 degree ) : Used at the corner of railing system for connection