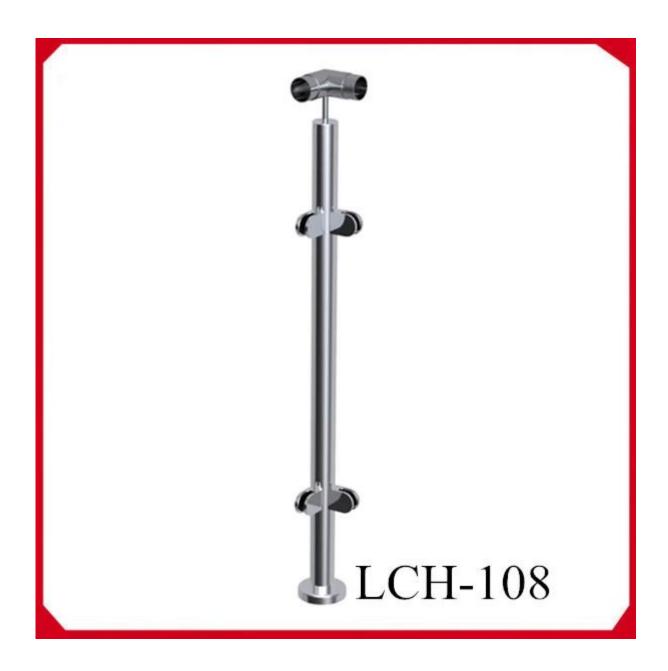

## **Stainless steel railing post:**

End post (one way): used at the end of railing system as a closure

Middle post ( 2 way 180 degree ): Used in the middle of railing system for connection

Corner post ( 2 way 90 degree ) : Used at the corner of railing system for connection