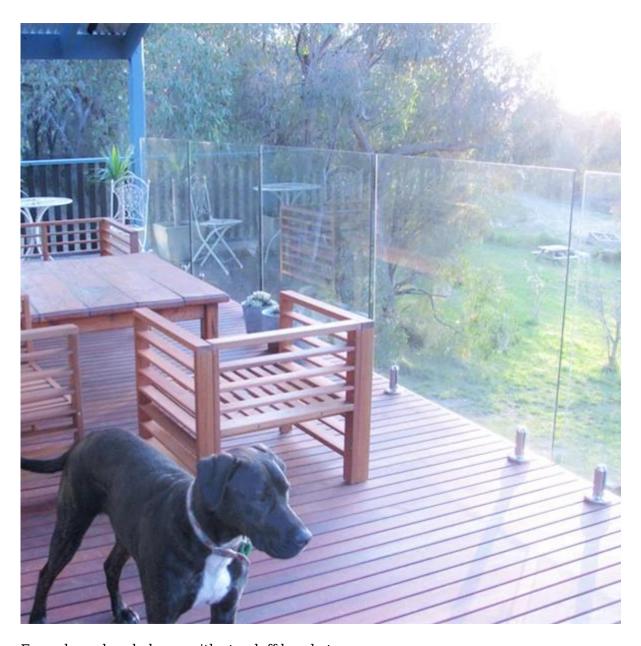

Glass railing design offers you clear and bright views as well as protection for your balcony . The stainless steel railing post makes the whole railing system much stronger , it also looks very quality work !

## **Stainless steel railing post:**

End post (one way): used at the end of railing system as a closure



Middle post ( 2 way 180 degree ): Used in the middle of railing system for connection



Corner post ( 2 way 90 degree ) : Used at the corner of railing system for connection



## Tempered glass:

We also offer 8mm-12mm clear or tinted tempered glass . Glass with R corner and polished edges .







Besides stainless steel railing balcony , we also have other glass balcony systems for your selection : Frameless glass balcony with glass spigot :



 $Frameless\ glass\ balcony\ with\ standoff\ bracket:$