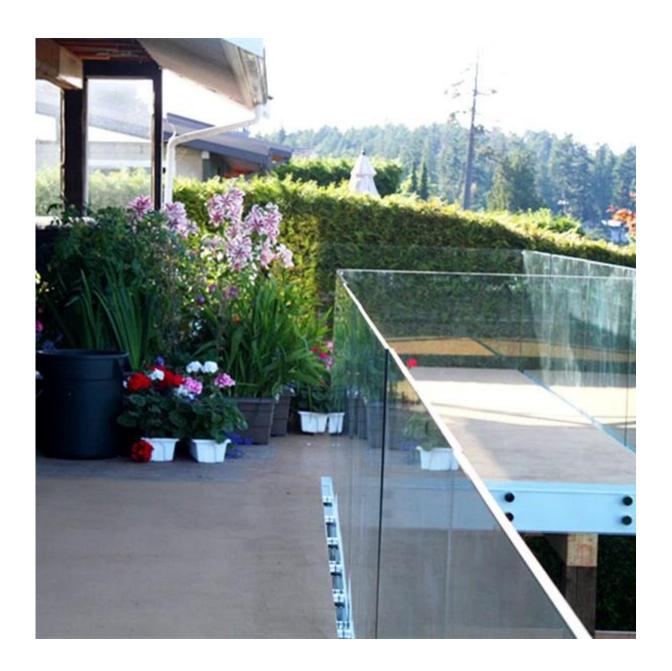

## Tempered glass:

We also offer 8mm-12mm clear or tinted tempered glass . Glass with R corner and polished edges .

Besides stainless steel railing balcony , we also have other glass balcony systems for your selection : Frameless glass balcony with glass spigot :