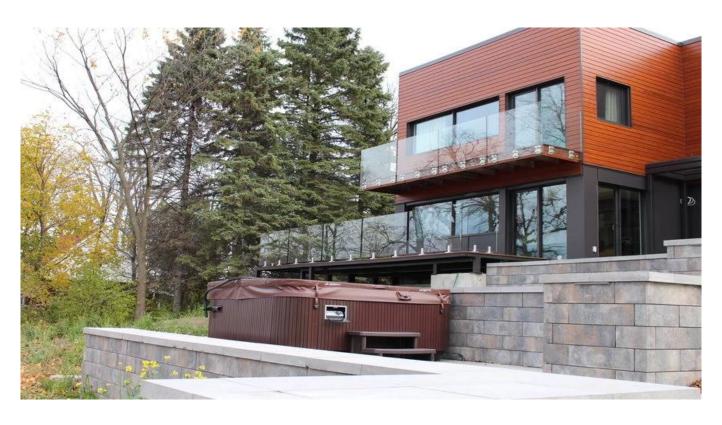

## timber decking glass standoff

Model No.: SF-50

material: stainless steel 304/316 finish: satin or mirror polished

size: 50\*10mm cap, 50\*30mm body

M12\*120 bolt, mount to concrete / M12\*72 bolt, mount to wood

SF-50