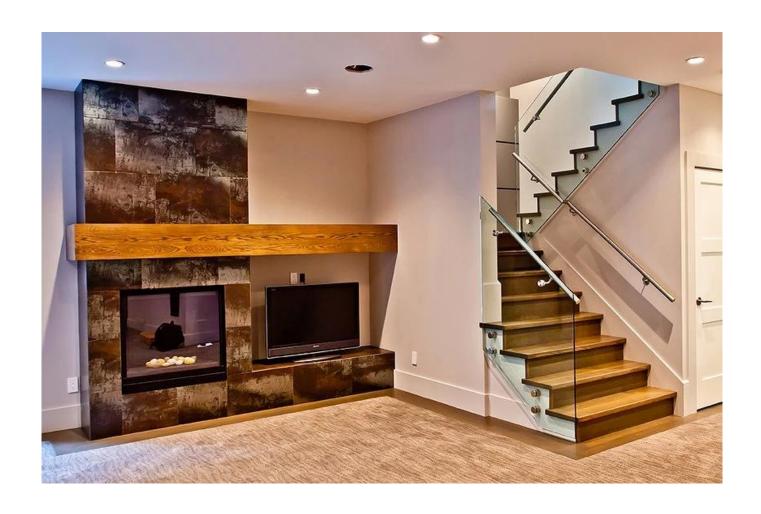

## timber decking glass standoff

Model No.: SF-50

material: stainless steel 304/316 finish: satin or mirror polished

size: 50\*10mm cap, 50\*30mm body

M12\*120 bolt, mount to concrete / M12\*72 bolt, mount to wood

SF-50