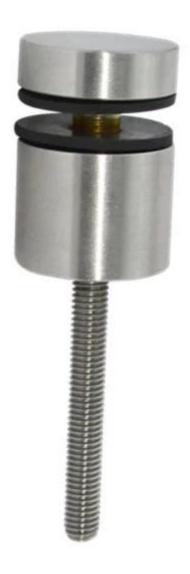

## timber decking glass standoff

Model No.: SF-50

material: stainless steel 304/316 finish: satin or mirror polished

size: 50\*10mm cap, 50\*30mm body

M12\*120 bolt, mount to concrete / M12\*72 bolt, mount to wood

SF-50