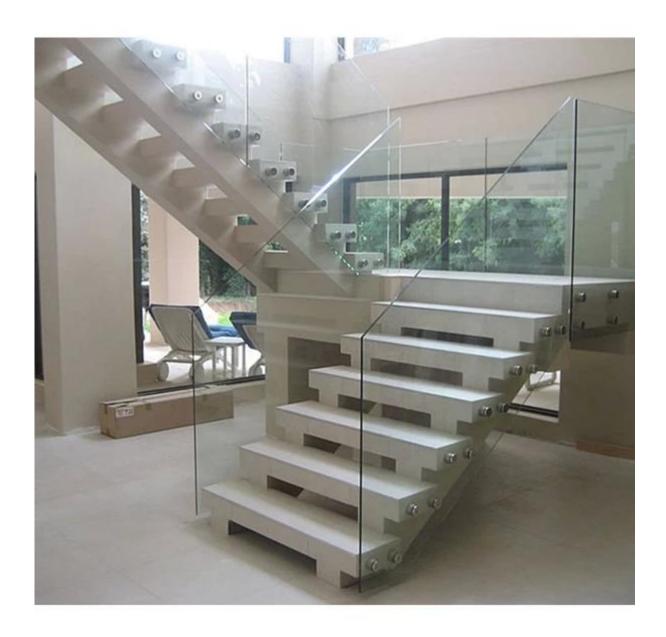

## wall-mounted standoff for stairs glass railing

Model No.: SF-30

material: stainless steel 304/316 finish: satin or mirror polished

size: 30\*10mm cap, 30\*25mm body,

M8\*100 bolt, mount to concrete/ M12\*72 bolt, mount to wood

SF-30