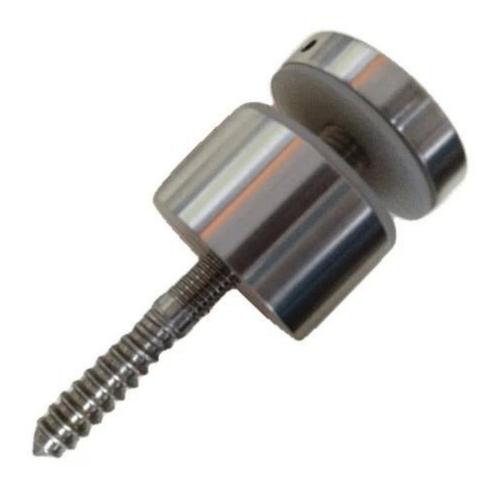

## wall-mounted standoff for stairs glass railing

Model No.: SF-30

material: stainless steel 304/316 finish: satin or mirror polished

size: 30\*10mm cap, 30\*25mm body,

M8\*100 bolt, mount to concrete/ M12\*72 bolt, mount to wood

SF-30