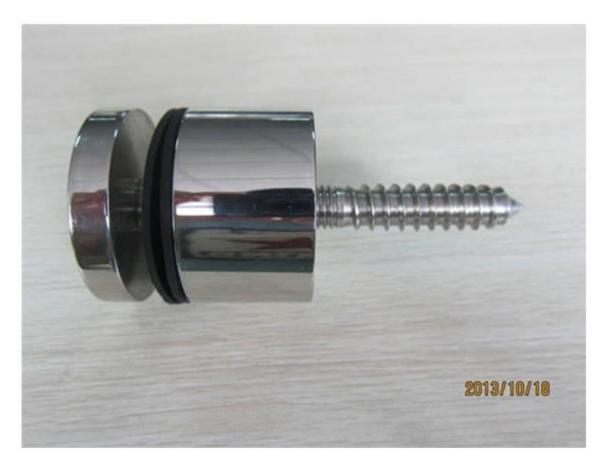

## timber decking glass standoff

Model No.: SF-50

material: stainless steel 304/316 finish: satin or mirror polished

size: 50\*10mm cap, 50\*30mm body

M12\*120 bolt, mount to concrete / M12\*72 bolt, mount to wood

SF-50