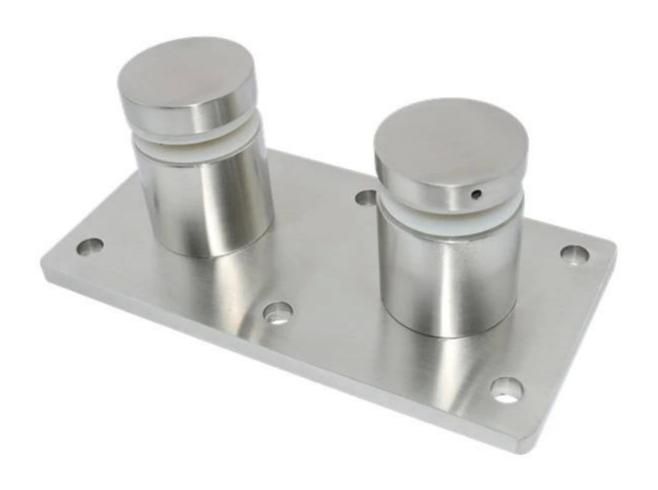

## **SF-50**

Model No.: SF-50T

material: stainless steel 304/316 finish: satin or mirror polished

size; 50\*10mm cap, 50\*30 mm cap mounting plate size; 200\*100\*10mm

SF-50T

If you have any interest in our products, please go to our <a href="https://example.com/homepage">homepage</a>, and we will help you to find the products you need. or contact us for recommendation.