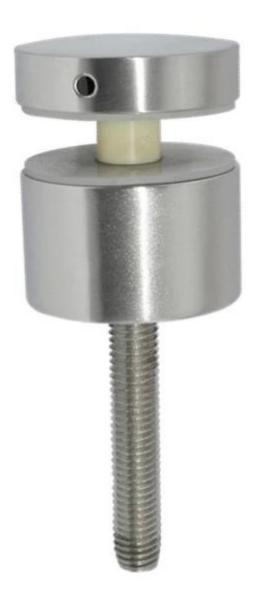

## **SF-50**

Model No.: SF-50T

material: stainless steel 304/316 finish: satin or mirror polished

size; 50\*10mm cap, 50\*30 mm cap mounting plate size; 200\*100\*10mm

SF-50T

If you have any interest in our products, please go to our <a href="https://example.com/homepage">homepage</a>, and we will help you to find the products you need. or contact us for recommendation.