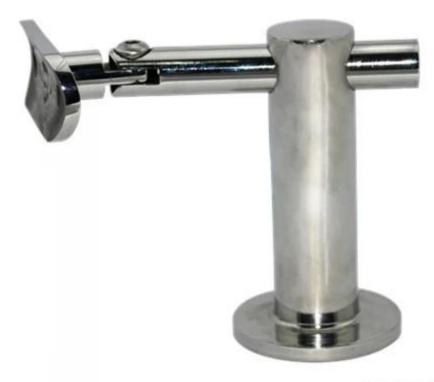

Shenzhen launch handrail bracket is made of high quality sainless steel 304 intereior use or stainless steel 316 for outdoor use .

Specifications of handrail bracket P706 as below:

- Material : stainless steel 304 or 316

- Finish: polished or brushed

- Adjustable saddles

- Mounted on walls

- For 38.1mm to 50.8mm handrail tubes

- MOQ: 10pieces

- Packing details : 1 piece packed into a plastic bag , 10 pcs into a carton box

- Mainly export to Oceania , North Amercica and North Europe

P706

Besides this wall mount type, we also have other models of  $\underline{\text{handrail bracket}}$  for you to choose from .

If you are ineterested and hope to get more details of  $\underline{\text{our company}}$ ,  $\underline{\text{email or call us}}$  please .