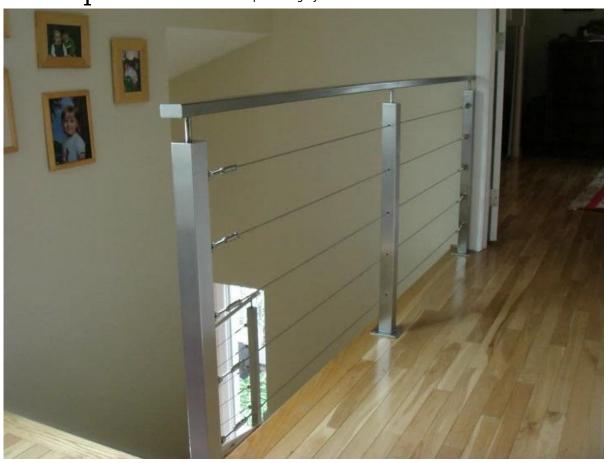

## Specification:

| Height of railing post | 800-1100mm               |
|------------------------|--------------------------|
| size of railing post   | 40*40mm or 50*50mm       |
| material               | 304 /316 stainless steel |
| Finish                 | brushed or polished      |
| MOQ                    | 1pc                      |



Advantages:

- We provide all fittings for wire rope railing system: railing post with predrill holes and eye hooks for cable fittings to go through, cables, cable fittings, top handrails 50\*25mm rectangular tubes
- all fittings packed separately into boxes and cartons for safe transportation
- We supply installation drawings for projects
- We have shipping forwarders to arrange shipment

 $More\ photos\ of\ {\it wire\ rope\ railing\ systems}\ :$