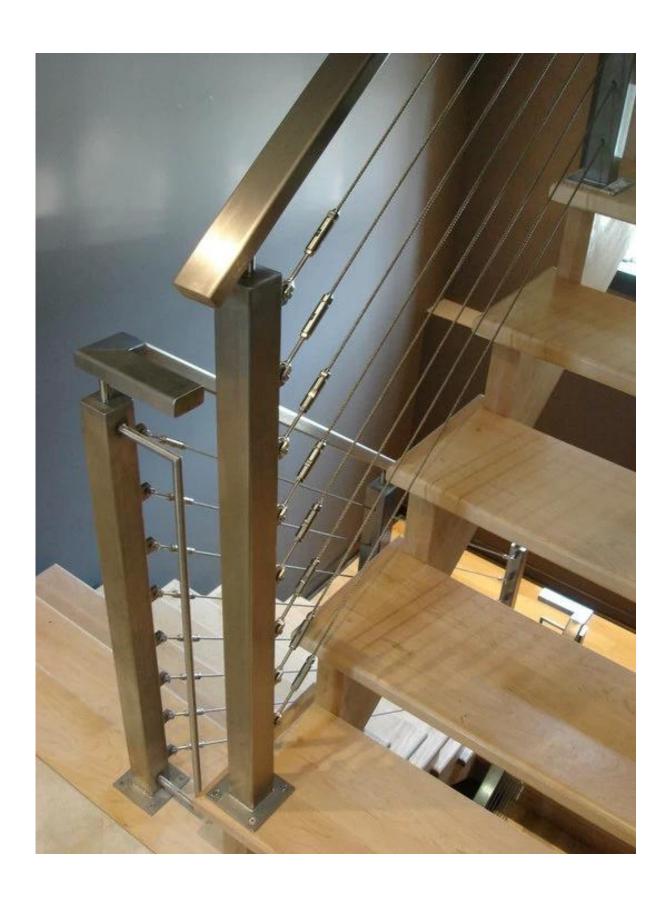

Specification:

| Height of railing post | 800-1100mm               |
|------------------------|--------------------------|
| size of railing post   | 40*40mm or 50*50mm       |
| material               | 304 /316 stainless steel |
| Finish                 | brushed or polished      |
| MOQ                    | 1pc                      |



Advantages:

- We provide all fittings for wire rope railing system: railing post with predrill holes and eye hooks for cable fittings to go through, cables, cable fittings, top handrails 50\*25mm rectangular tubes
- all fittings packed separately into boxes and cartons for safe transportation
- We supply installation drawings for projects
- We have shipping forwarders to arrange shipment

 $More\ photos\ of\ {\it wire\ rope\ railing\ systems}\ :$