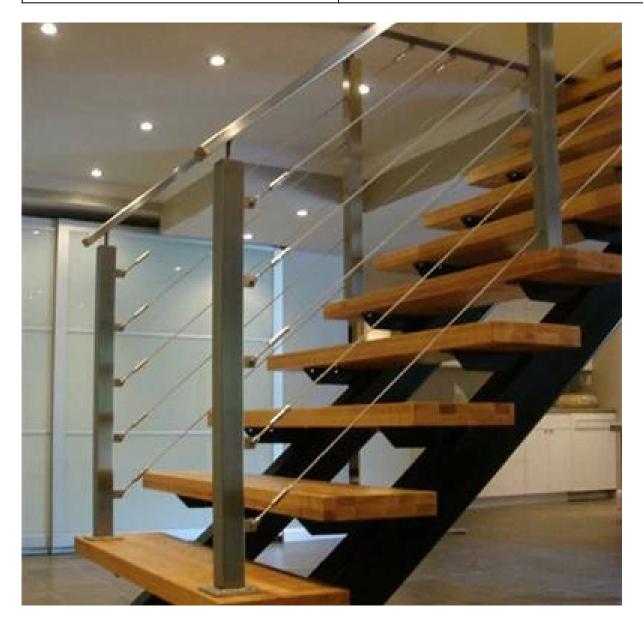

interior design stainless steel wire rope railings for staircase , deck , balcony etc.

## Specification:

| Height of railing post | 800-1100mm               |
|------------------------|--------------------------|
| size of railing post   | 40*40mm or 50*50mm       |
| material               | 304 /316 stainless steel |
| Finish                 | brushed or polished      |
| MOQ                    | 1pc                      |



Advantages:

- We provide all fittings for wire rope railing system: railing post with predrill holes and eye hooks for cable fittings to go through, cables, cable fittings, top handrails 50\*25mm rectangular tubes
- all fittings packed separately into boxes and cartons for safe transportation
- We supply installation drawings for projects
- We have shipping forwarders to arrange shipment

 $More\ photos\ of\ {\it wire\ rope\ railing\ systems}\ :$