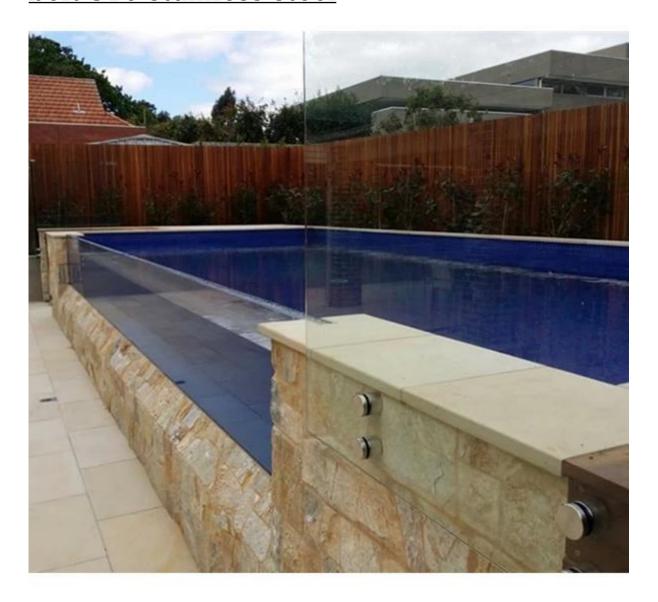

## Pool fence area wood mount 12mm glass standoff bolt 316 stainless steel

Staircase glass railing wood mount 12mm glass standoff bolt 316 stainless steel

We also have glass standoff mount to concrete, please check out below and click open for more details.