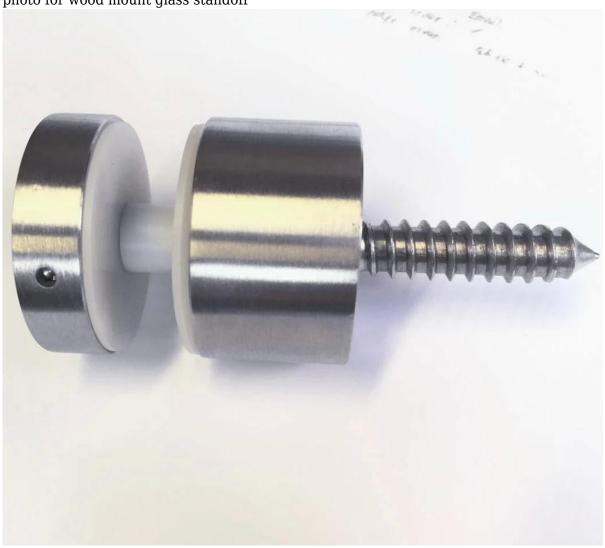

Shenzhen launch manufactures <u>316 stainless steel solid glass</u> <u>standoff bolt both wood mount</u> and concrete mount .

Below is specs for wood mount glass standoff bolt .

- 1. material 316 stainless steel anti-rust
- 2. brushed finish easy to maintain
- 3. 50mm dia
- 4. 50\*12mm cap
- 5. 50\*30mm body
- 6. M12\*72 wood screw

photo for wood mount glass standoff

drawing for wood mount standoff bolt

| Propoti              | Surface<br>treatment |          | 要有限公<br>NCH CO., |       |         |      |                                           |          |
|----------------------|----------------------|----------|------------------|-------|---------|------|-------------------------------------------|----------|
| 1:1                  | Material             |          | Drawing NO:S     | Jacky | Design  |      |                                           |          |
| entity size telerane | No nate of           |          | District Inc.    |       | Check   |      |                                           |          |
| X. ±0.1<br>X.X ±0.1  | Linear<br>tolerance  |          | Name: Standof    |       | Craft   |      |                                           |          |
| X.XX ±0.1            |                      | Revision | 4-1              |       | Audit   | Page | Total                                     | Quantity |
| X. ±1°<br>X.X ±0.5°  | Angle<br>tolerance   | V001     | ⊕ €              |       | Approve |      | O. C. |          |