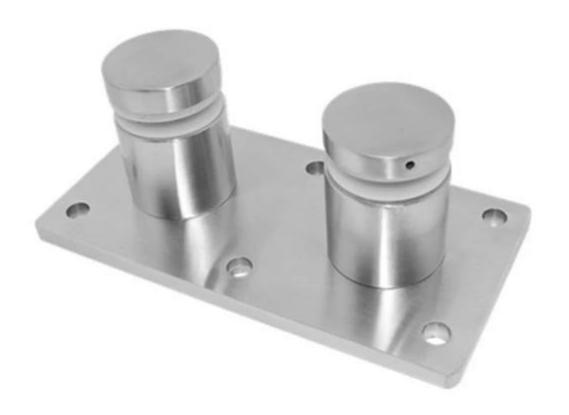

## Pool fence area wood mount 12mm glass standoff bolt 316 stainless steel

Staircase glass railing wood mount 12mm glass standoff bolt 316 stainless steel

We also have glass standoff mount to concrete, please check out below and click open for more details.

<u>standoff with base plate 100\*200mm</u>, <u>very stable</u> <u>design</u>