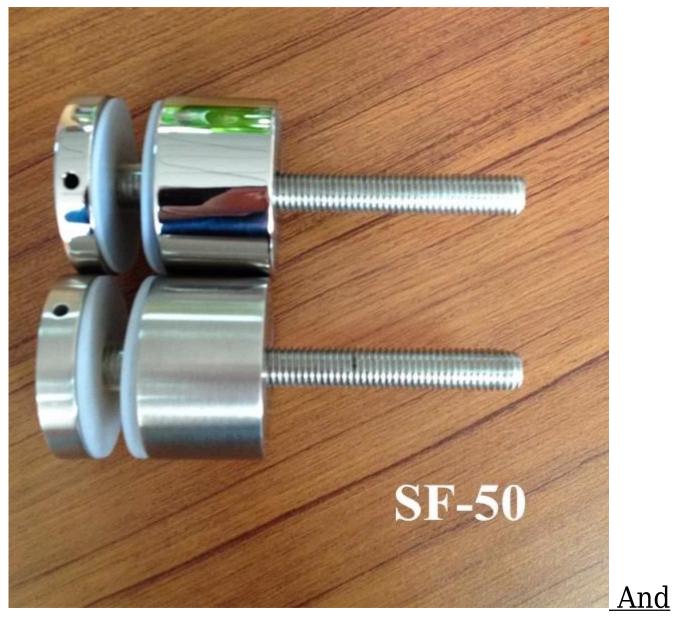

Shenzhen launch manufactures <u>316 stainless steel solid glass</u> <u>standoff bolt both wood mount</u> and concrete mount .

Below is specs for wood mount glass standoff bolt .

- 1. material 316 stainless steel anti-rust
- 2. brushed finish easy to maintain
- 3. 50mm dia
- 4. 50\*12mm cap
- 5. 50\*30mm body
- 6. M12\*72 wood screw

photo for wood mount glass standoff

drawing for wood mount standoff bolt

| Propoti              | Surface<br>treatment |          | 要有限公<br>NCH CO., |       |         |      |                                           |          |
|----------------------|----------------------|----------|------------------|-------|---------|------|-------------------------------------------|----------|
| 1:1                  | Material             |          | Drawing NO:S     | Jacky | Design  |      |                                           |          |
| entity size telerane | No nate of           |          | District Inc.    |       | Check   |      |                                           |          |
| X. ±0.1<br>X.X ±0.1  | Linear<br>tolerance  |          | Name: Standof    |       | Craft   |      |                                           |          |
| X.XX ±0.1            |                      | Revision | 4-1              |       | Audit   | Page | Total                                     | Quantity |
| X. ±1°<br>X.X ±0.5°  | Angle<br>tolerance   | V001     | ⊕ €              |       | Approve |      | O. C. |          |

## **SF-50 T**