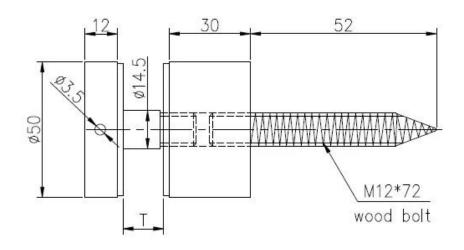

Shenzhen launch manufactures <u>316 stainless steel solid glass</u> <u>standoff bolt both wood mount</u> and concrete mount .

Below is specs for wood mount glass standoff bolt .

- 1. material 316 stainless steel anti-rust
- 2. brushed finish easy to maintain
- 3. 50mm dia
- 4. 50\*12mm cap
- 5. 50\*30mm body
- 6. M12\*72 wood screw

photo for wood mount glass standoff

drawing for wood mount standoff bolt

| Propoti              | Surface<br>treatment |          | 要有限公<br>NCH CO., |       |         |      |                                           |          |
|----------------------|----------------------|----------|------------------|-------|---------|------|-------------------------------------------|----------|
| 1:1                  | Material             |          | Drawing NO:S     | Jacky | Design  |      |                                           |          |
| entity size telerane | No nate of           |          | District Inc.    |       | Check   |      |                                           |          |
| X. ±0.1<br>X.X ±0.1  | Linear<br>tolerance  |          | Name: Standof    |       | Craft   |      |                                           |          |
| X.XX ±0.1            |                      | Revision | 4-1              |       | Audit   | Page | Total                                     | Quantity |
| X. ±1°<br>X.X ±0.5°  | Angle<br>tolerance   | V001     | ⊕ €              |       | Approve |      | O. C. |          |