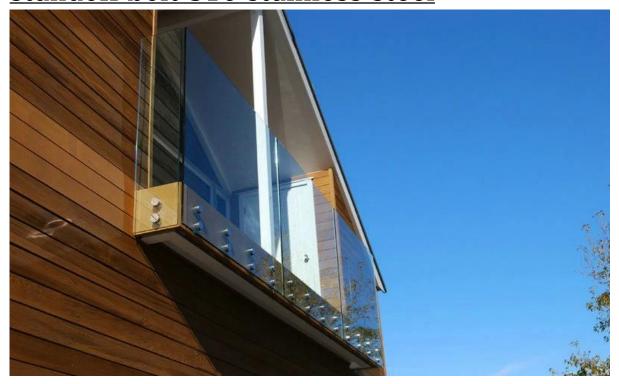

## Project photos.

<u>balcony railing designs wood mount 12mm glass</u> <u>standoff bolt 316 stainless steel</u>