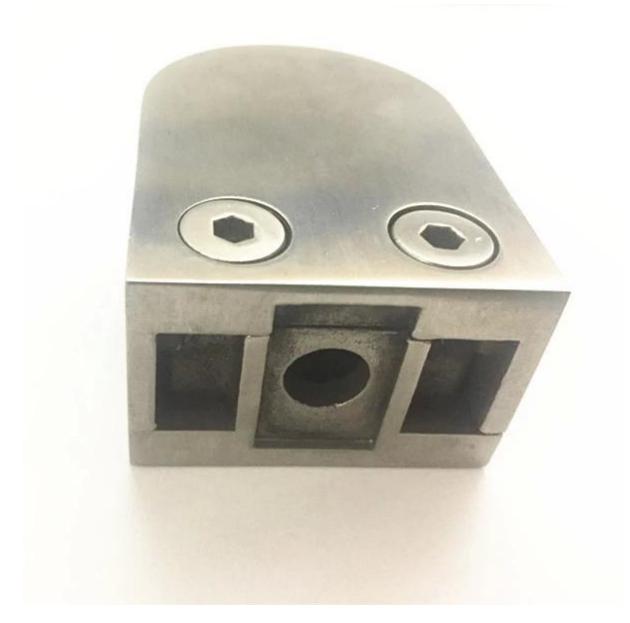

Photos for  $\underline{wood} \ post \ fixing \ square \ stainless \ steel \ glass \ clamps$  , different views

Bottom view of clips , with screw hole for railing post mount

Package of wood post fixing square stainless steel glass clamps : 1 pc into a plastic bag , 10 pcs into a small box , 100 pcs into a carton .