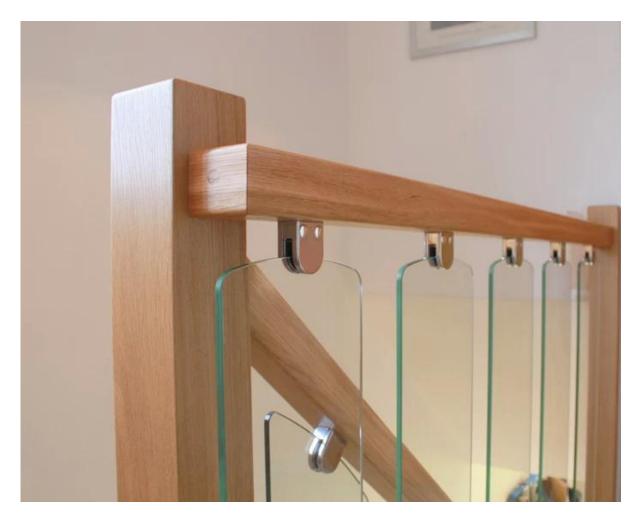

Photos for  $\underline{wood} \ post \ fixing \ square \ stainless \ steel \ glass \ clamps$  , different views

Bottom view of clips , with screw hole for railing post mount

Package of wood post fixing square stainless steel glass clamps : 1 pc into a plastic bag , 10 pcs into a small box , 100 pcs into a carton .

Packing photos forwood post fixing square stainless steel glass clamps

Installation photos of wood post fixing square stainless steel glass clamps

Send us inquiries now to get price quote !