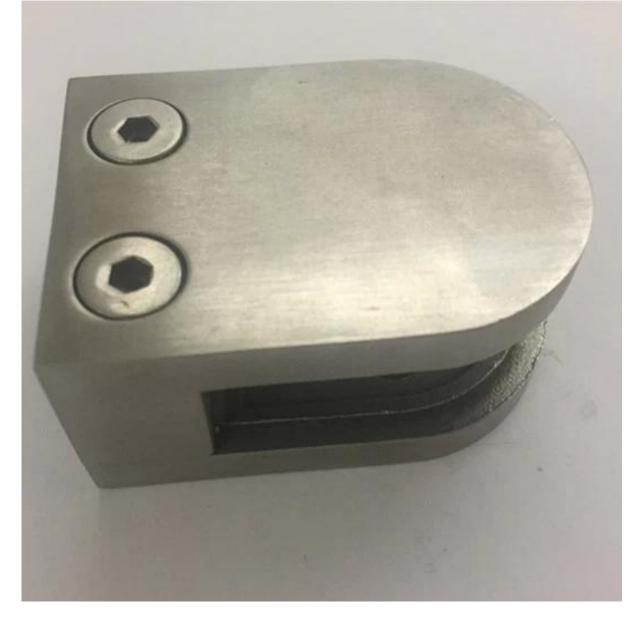

Photos for  $\underline{wood} \ post \ fixing \ square \ stainless \ steel \ glass \ clamps$  , different views

Bottom view of clips , with screw hole for railing post mount

Package of wood post fixing square stainless steel glass clamps : 1 pc into a plastic bag , 10 pcs into a small box , 100 pcs into a carton .