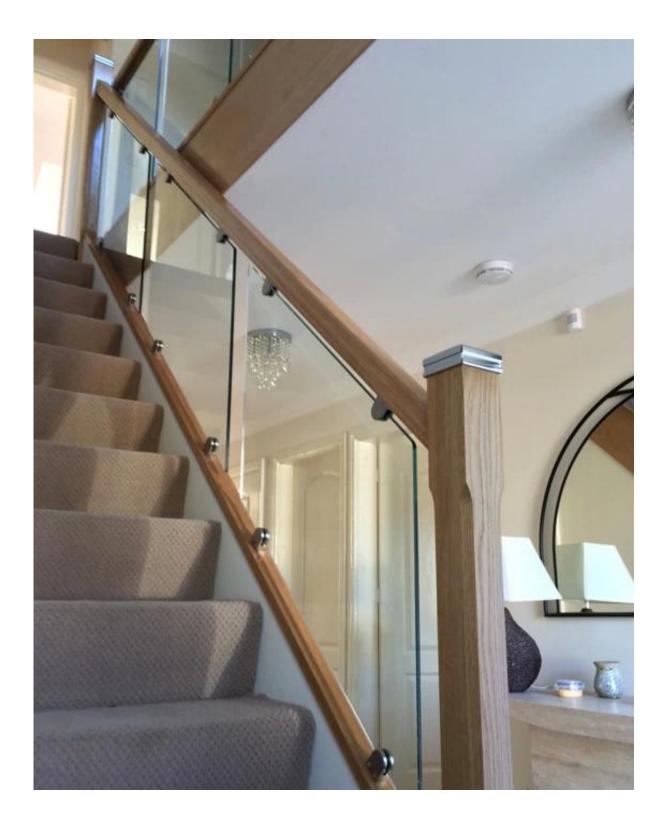

Packing photos forwood post fixing square stainless steel glass clamps

Installation photos of wood post fixing square stainless steel glass clamps

Send us inquiries now to get price quote !