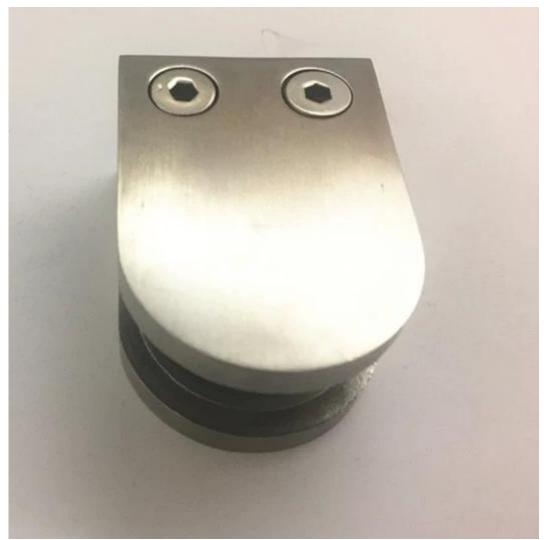

Photos for  $\underline{wood} \ post \ fixing \ square \ stainless \ steel \ glass \ clamps$  , different views

Bottom view of clips , with screw hole for railing post mount

Package of wood post fixing square stainless steel glass clamps : 1 pc into a plastic bag , 10 pcs into a small box , 100 pcs into a carton .