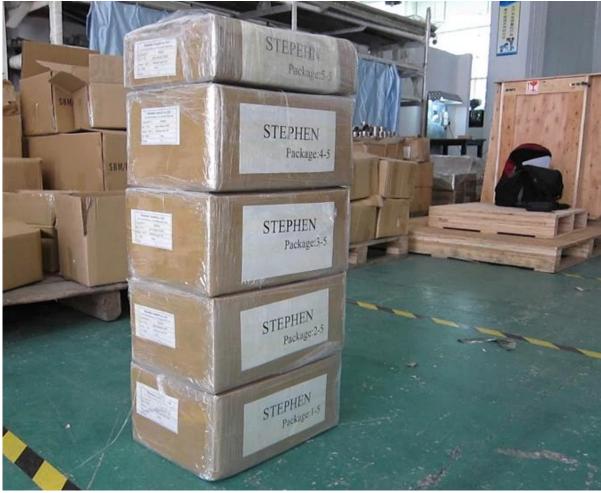

Packing photos forwood post fixing square stainless steel glass clamps

Installation photos of wood post fixing square stainless steel glass clamps

Send us inquiries now to get price quote !