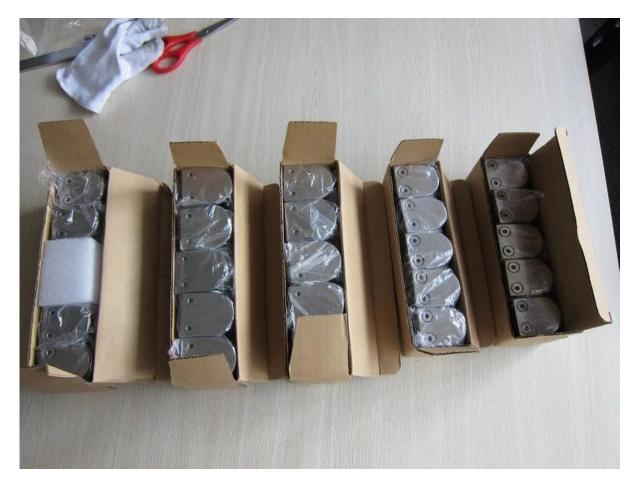

Packing photos forwood post fixing square stainless steel glass clamps

Installation photos of wood post fixing square stainless steel glass clamps

Send us inquiries now to get price quote !