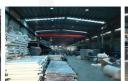

Easy assembly affordable cost wrought iron balustrades handrail for outdoor stairs modern design for home decoration .

item wrought iron balustrades handrail for outdoor stairs

Dimensions Top handrail 80\*40mm; 40\*40mm post,12\*12mm vertical rails, 32\*32mm middle rail

Material ALUMINUM, galvanised steel, zinc steel

Finish powder coating (Black color, grey color, as per panton color requirement)

Assembly easy DIY with brackets &screws