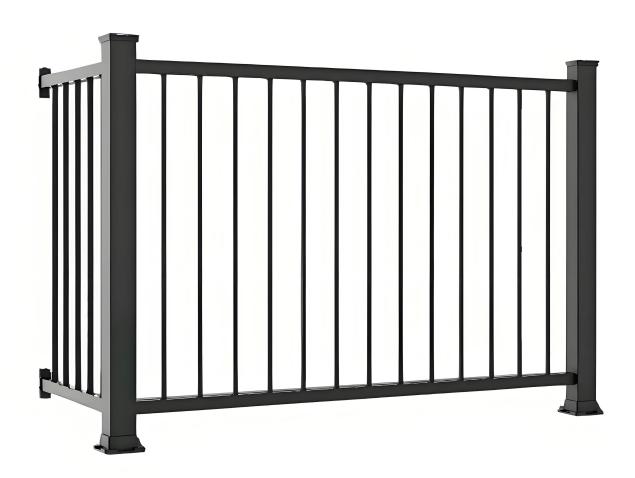

Easy assembly affordable cost wrought iron balustrades handrail for outdoor stairs modern design for home decoration .

item wrought iron balustrades handrail for outdoor stairs

Dimensions Top handrail 80\*40mm; 40\*40mm post,12\*12mm vertical rails, 32\*32mm middle rail

Material ALUMINUM, galvanised steel, zinc steel

Finish powder coating (Black color, grey color, as per panton color requirement)

Assembly easy DIY with brackets &screws