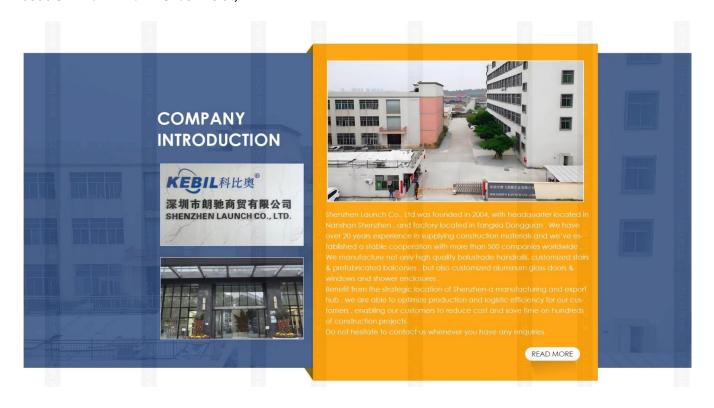

Easy assembly affordable cost wrought iron balustrades handrail for outdoor stairs modern design for home decoration .

item wrought iron balustrades handrail for outdoor stairs

Dimensions Top handrail 80\*40mm; 40\*40mm post,12\*12mm vertical rails, 32\*32mm middle rail

Material ALUMINUM, galvanised steel, zinc steel

Finish powder coating (Black color, grey color, as per panton color requirement)

Assembly easy DIY with brackets &screws









# About SHENZHEN LAUNCH CO., LTD-



























## **OUR ADVANTAGES**

NAME AND ADDRESS OF





### Wide Range of Products

From stair handralls, balcony railings, to customized stairs, prefabricated balconies to bathrooms - our diverse products are suitable for residential, commer-cial and industrial projects.



Excellent Quality and Craftsmanship

Each product goes through strict quality control and is manufactured with high-quality materials such as stainless steel, aluminum alloy, tempered glass. We follow international standards (ISO, CE) to ensure the lifespan and performance of the products.



#### Competitive Prices and Fast Logistics

Taking advantage of Shenzhen's strategic location as a manufacturing and export hub, we optimize costs and ensure timely global delivery by sea, air or



# Customizati