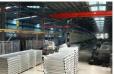

Easy assembly affordable cost wrought iron balustrades handrail for outdoor stairs modern design for home decoration .

item wrought iron balustrades handrail for outdoor stairs

Dimensions Top handrail 80\*40mm; 40\*40mm post,12\*12mm vertical rails, 32\*32mm middle rail

Material ALUMINUM, galvanised steel, zinc steel

Finish powder coating (Black color, grey color, as per panton color requirement)

Assembly easy DIY with brackets &screws