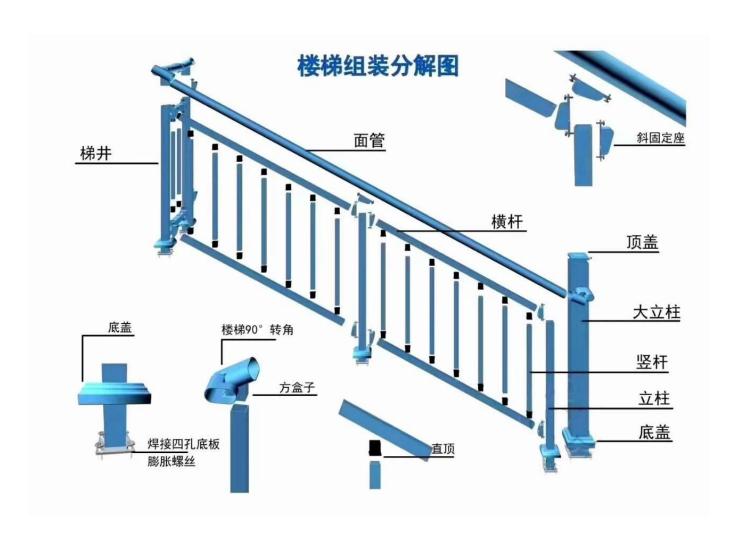

Easy assembly affordable cost wrought iron balustrades handrail for outdoor stairs modern design for home decoration .

item wrought iron balustrades handrail for outdoor stairs

Dimensions Top handrail 80\*40mm; 40\*40mm post,12\*12mm vertical rails, 32\*32mm middle rail

Material ALUMINUM, galvanised steel, zinc steel

Finish powder coating (Black color, grey color, as per panton color requirement)

Assembly easy DIY with brackets &screws