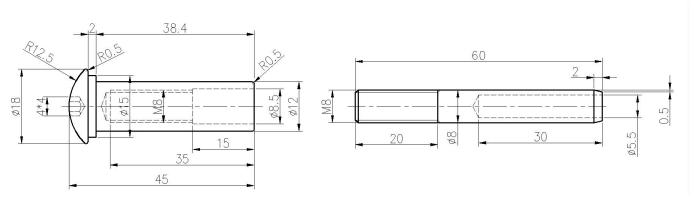

## Desenho técnico:

**Projeto Photos:** 

Type 316 stainless steel has the best corrosion resistance among standard stainless steels. It resists pitting and corrosion by most chemicals, and is particular resistant to saltwater corrosion.