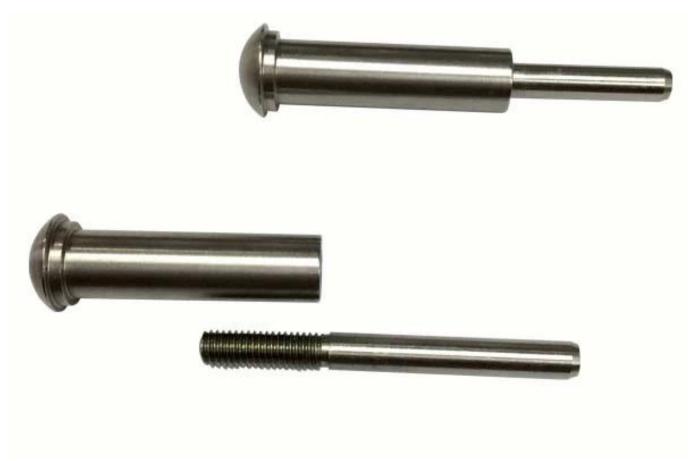

## 1/8" Lag Screw Turnbuckle 316 Stainless Steel Wire Rope Cable Railing Fittings for Deck Railing

## Especificações:

| •                                |                                                                                                 |
|----------------------------------|-------------------------------------------------------------------------------------------------|
| Nome do Produto                  | 1/8" Lag Screw Turnbuckle 316 Stainless Steel Wire Rope Cable Railing Fittings for Deck Railing |
| Material                         | Stainless steel 304 / 316                                                                       |
| Terminar                         | Mirror polished or satin brushed                                                                |
| For cable diameter               | 3mm(1/8") or 5mm(3/16")                                                                         |
| Peso líquido                     | 46g/piece                                                                                       |
| Hydraulic crimper                | Yes, Hydraulic crimper required to tighten cable                                                |
| Cable tensioner installation     | Steel or stainless steel post                                                                   |
| Manufacturer method              | CNC machining (high quality)                                                                    |
| Cable tensioner safety packaging | (1) Bubble bagboxcarton (2) As per customer's requirements.                                     |
| Cable tensioner<br>Application   | Indoor and outdoor balcony / deck / stairs / terrace cable railing designs                      |
| MOQ                              | One pair (2 pieces)                                                                             |
| Amostra                          | Disponível                                                                                      |
| Factory inspection               | Aceitável                                                                                       |
| OEM & ODM Service                | Aceitável                                                                                       |