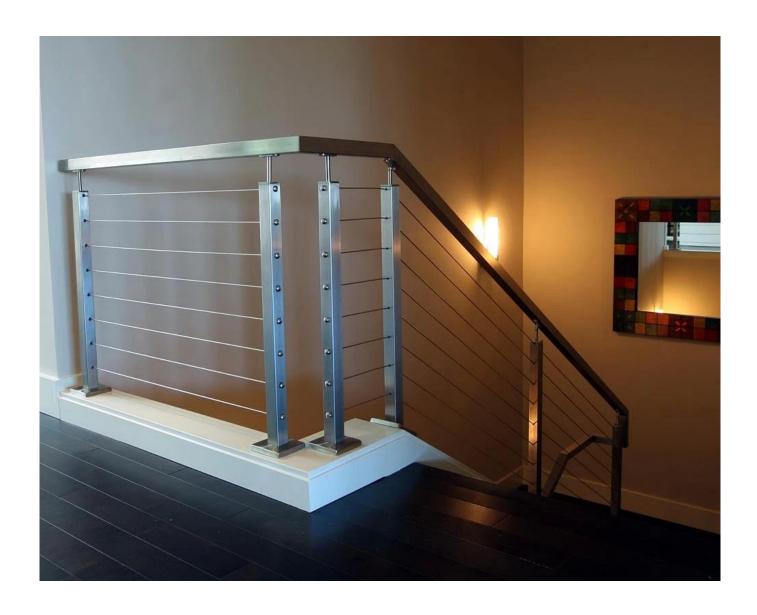

## Desenho técnico:

**Projeto Photos:** 

Type 316 stainless steel has the best corrosion resistance among standard stainless steels. It resists pitting and corrosion by most chemicals, and is particular resistant to saltwater corrosion.

These can be used for a variety of applications. Sail boats and yachts, cable railing, and for shade sails.

- 1) Material: stainless steel 316 or stainless steel 304
- 2) Surface finish: highly polished or satin brushed
- 3) Standard: Metric and UNF
- 4) Customer design: our experienced engineer team can developed the products and manufacture in accordance with samples, drawings or only ideas
- 5) Delivery: by sea, by air or by express service
- 6) Price term: FOB or CIF