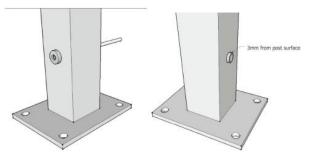

r customer's requirements.                                     |
| Cable tensioner<br>Application   | Indoor and outdoor balcony / deck / stairs / terrace cable railing designs                      |
| MOQ                              | One pair (2 pieces)                                                                             |
| Amostra                          | Disponível                                                                                      |
| Factory inspection               | Aceitável                                                                                       |
| OEM & ODM Service                | Aceitável                                                                                       |











Instalação:

## Cable fitting T807A installtion









Hydraulic Crimper

## Desenho técnico:



**Projeto Photos:** 





Type 316 stainless steel has the best corrosion resistance among standard stainless steels. It resists pitting and corrosion by most chemicals, and is particular resistant to saltwater corrosion.

These can be used for a variety of applications. Sail boats and yachts, cable railing, and for shade sails.

- 1) Material: stainless steel 316 or stainless steel 304
- 2) Surface finish: highly polished or satin brushed
- 3) Standard: Metric and UNF
- 4) Customer design: our experienced engineer team can developed the products and manufacture in accordance with samples, drawings or only ideas
- 5) Delivery: by sea, by air or by express service
- 6) Price term: FOB or CIF

- 7) Sizes: from 3mm to 6mm or as per your reques