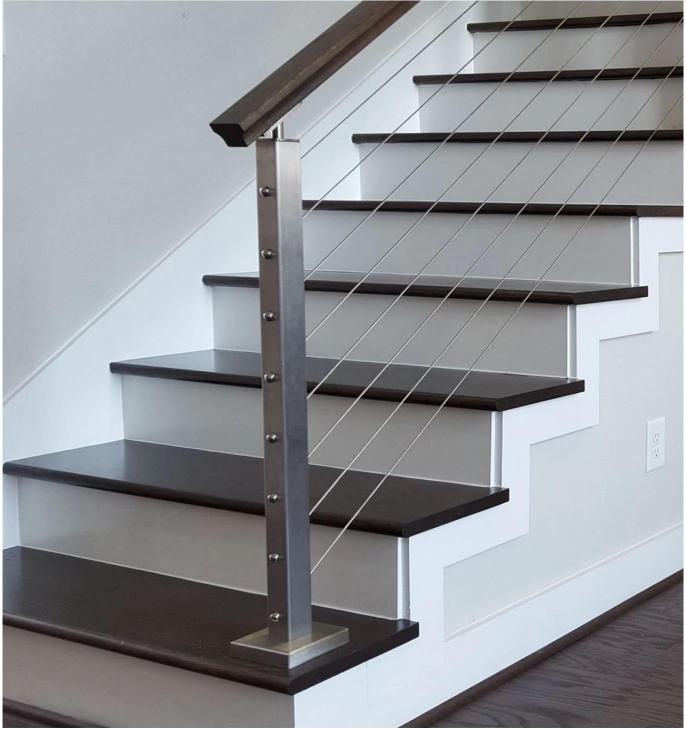

## Desenho técnico:

**Projeto Photos:** 

Type 316 stainless steel has the best corrosion resistance among standard stainless steels. It resists pitting and corrosion by most chemicals, and is particular resistant to saltwater corrosion.

These can be used for a variety of applications. Sail boats and yachts, cable railing, and for shade sails.

- 1) Material: stainless steel 316 or stainless steel 304
- 2) Surface finish: highly polished or satin brushed
- 3) Standard: Metric and UNF
- 4) Customer design: our experienced engineer team can developed the products and manufacture in accordance with samples, drawings or only ideas
- 5) Delivery: by sea, by air or by express service
- 6) Price term: FOB or CIF