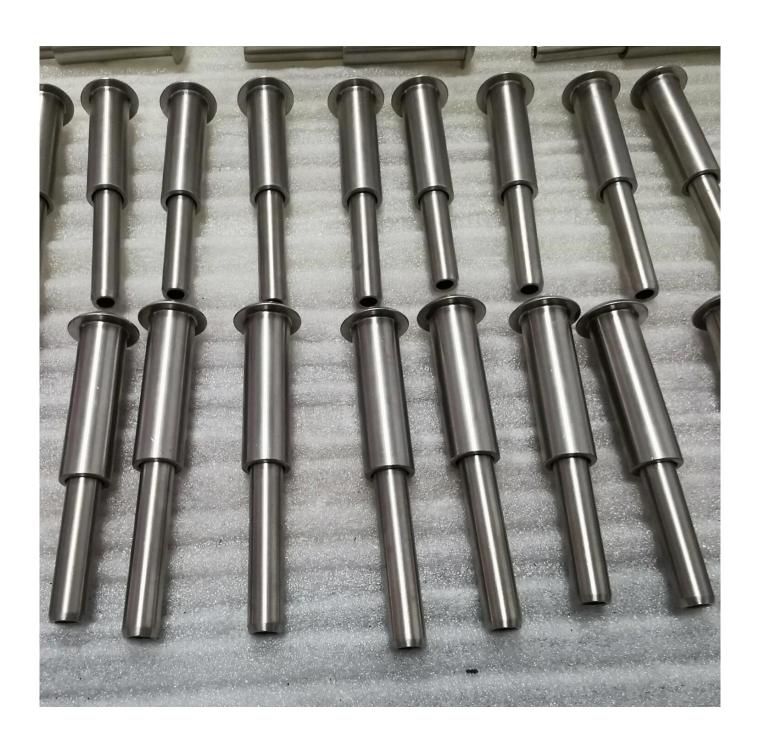

## Desenho técnico:

**Projeto Photos:** 

Type 316 stainless steel has the best corrosion resistance among standard stainless steels. It resists pitting and corrosion by most chemicals, and is particular resistant to saltwater corrosion.