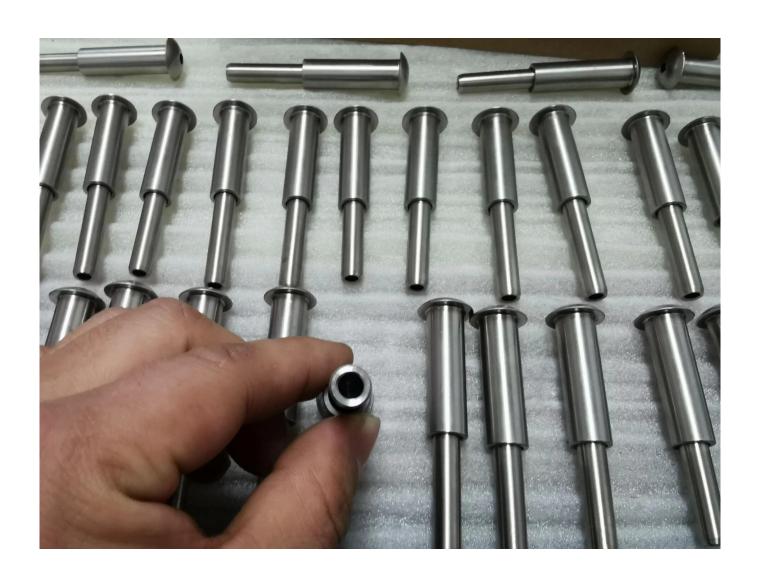

## Desenho técnico:

**Projeto Photos:** 

Type 316 stainless steel has the best corrosion resistance among standard stainless steels. It resists pitting and corrosion by most chemicals, and is particular resistant to saltwater corrosion.