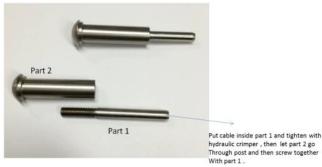

stomer's requirements.                                     |
| Cable tensioner<br>Application   | Indoor and outdoor balcony / deck / stairs / terrace cable railing designs                      |
| MOQ                              | One pair (2 pieces)                                                                             |
| Amostra                          | Disponível                                                                                      |
| Factory inspection               | Aceitável                                                                                       |
| OEM & ODM Service                | Aceitável                                                                                       |











Instalação:

## Cable fitting T807A installtion









Hydraulic Crimper

## Desenho técnico:



**Projeto Photos:** 





Type 316 stainless steel has the best corrosion resistance among standard stainless steels. It resists pitting and corrosion by most chemicals, and is particular resistant to saltwater corrosion.

These can be used for a variety of applications. Sail boats and yachts, cable railing, and for shade sails.

- 1) Material: stainless steel 316 or stainless steel 304
- 2) Surface finish: highly polished or satin brushed
- 3) Standard: Metric and UNF
- 4) Customer design: our experienced engineer team can developed the products and manufacture in accordance with samples, drawings or only ideas
- 5) Delivery: by sea, by air or by express service
- 6) Price term: FOB or CIF

- 7) Sizes: from 3mm to 6mm or as per your requests
-