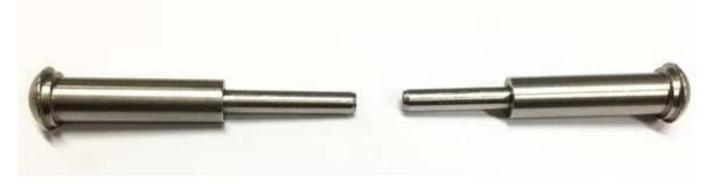

## 1/8" Lag Screw Turnbuckle 316 Stainless Steel Wire Rope Cable Railing Fittings for Deck Railing

## Desenho técnico:

**Projeto Photos:** 

Type 316 stainless steel has the best corrosion resistance among standard stainless steels. It resists pitting and corrosion by most chemicals, and is particular resistant to saltwater corrosion.