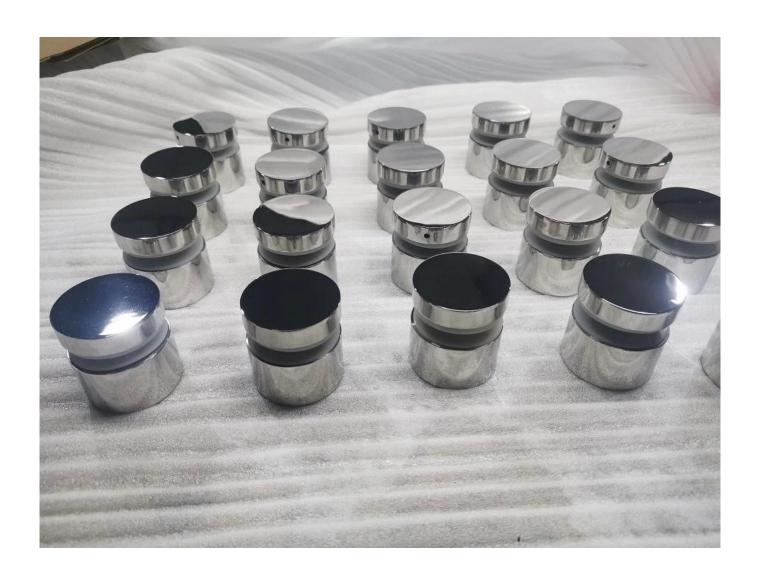

## Good Quality Balustrade Glass Railing Indoor Outdoor Stainless Steel Handrail Glass Clamp Standoff Balcony Stair Railings

| Primeiro nome            | Good Quality Balustrade Glass Railing Indoor Outdoor Stainless Steel<br>Handrail Glass Clamp Standoff Balcony Stair Railings |
|--------------------------|------------------------------------------------------------------------------------------------------------------------------|
| Model number:            | SF-50                                                                                                                        |
| Diâmetro                 | 50 mm                                                                                                                        |
| Productive process       | CNC machining                                                                                                                |
| Material                 | Stainless steel 304/316.                                                                                                     |
| Tudo feito               | Satin / mirror / black                                                                                                       |
| Instalação               | mounted glass wall                                                                                                           |
| For thicknesses of glass | 10-19mm                                                                                                                      |
| MOQ.                     | 10 pcs per item                                                                                                              |

glass safety barrier for the pool and patio

Glass balustrade Balcony

Glass scale Rake

safety guardrail for landing, or loft.

In addition to our Glass railing on profiles" range, Kebil also offers a series of glass railings adapted to their needs: Point, fastening Clamp-fixing, fixing side profile, framed on each side, messages, etc ...