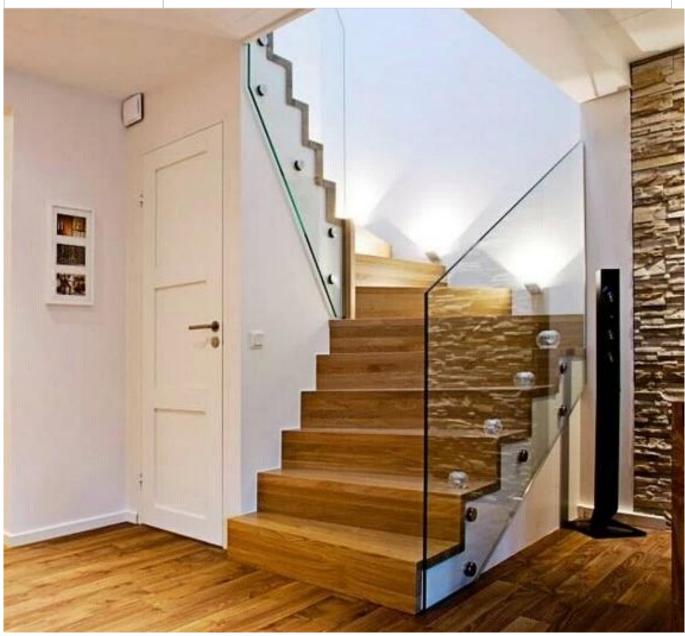

## Good Quality Balustrade Glass Railing Indoor Outdoor Stainless Steel Handrail Glass Clamp Standoff Balcony Stair Railings

| Primeiro nome            | Good Quality Balustrade Glass Railing Indoor Outdoor Stainless Steel<br>Handrail Glass Clamp Standoff Balcony Stair Railings |
|--------------------------|------------------------------------------------------------------------------------------------------------------------------|
| Model number:            | SF-50                                                                                                                        |
| Diâmetro                 | 50 mm                                                                                                                        |
| Productive process       | CNC machining                                                                                                                |
| Material                 | Stainless steel 304/316.                                                                                                     |
| Tudo feito               | Satin / mirror / black                                                                                                       |
| Instalação               | mounted glass wall                                                                                                           |
| For thicknesses of glass | 10-19mm                                                                                                                      |
| MOQ.                     | 10 pcs per item                                                                                                              |

O Glass railing It is a security barrier that is becoming increasingly popular.

It is primarily a protective railing that protects its users from falling.

UMA **point fastening**Glass railing It has various applications:

glass safety barrier for the pool and patio

Glass balustrade Balcony

Glass scale Rake

safety guardrail for landing, or loft.

In addition to our Glass railing on profiles" range, Kebil also offers a series of glass railings adapted to their needs: Point, fastening Clamp-fixing, fixing side profile, framed on each side, messages, etc ...