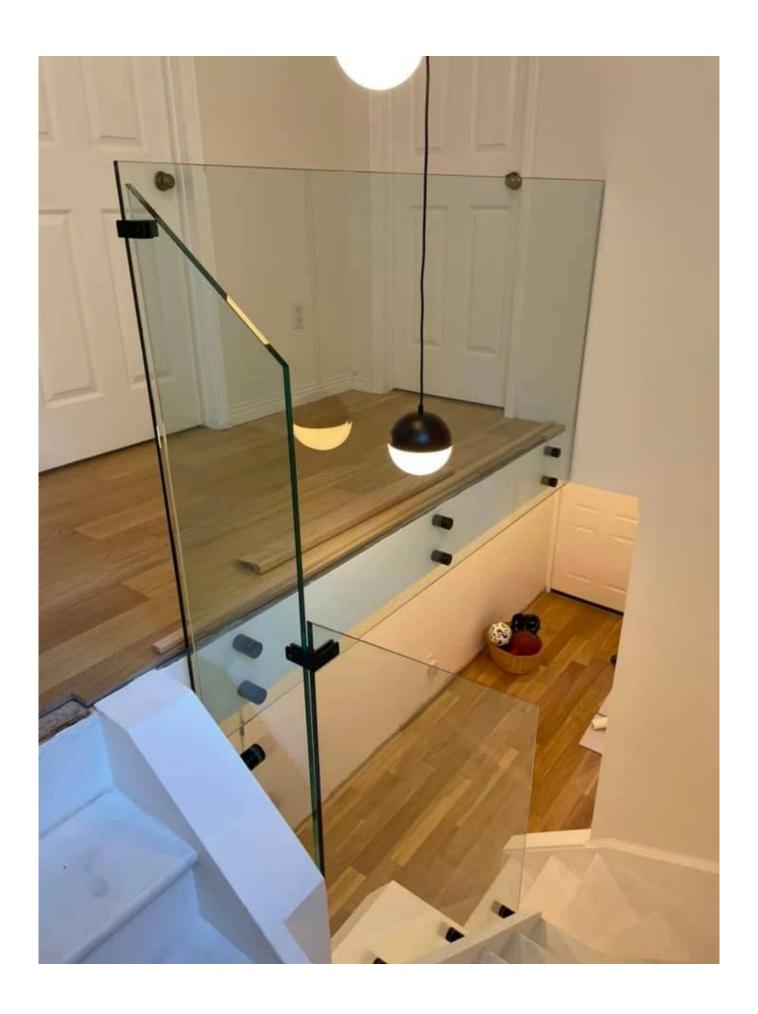

O Glass railing It is a security barrier that is becoming increasingly popular.

It is primarily a protective railing that protects its users from falling.

UMA **point fastening**Glass railing It has various applications:

glass safety barrier for the pool and patio

Glass balustrade Balcony

Glass scale Rake

safety guardrail for landing, or loft.

In addition to our Glass railing on profiles" range, Kebil also offers a series of glass railings adapted to their needs: Point, fastening Clamp-fixing, fixing side profile, framed on each side, messages, etc ...