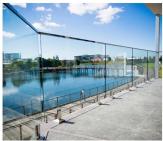

O Glass railing It is a security barrier that is becoming increasingly popular.

It is primarily a protective railing that protects its users from falling.

UMA **point fastening**Glass railing It has various applications:

glass safety barrier for the pool and patio

Glass balustrade Balcony

Glass scale Rake

safety guardrail for landing, or loft.

In addition to our Glass railing on profiles" range, Kebil also offers a series of glass railings adapted to their needs: Point, fastening Clamp-fixing, fixing side profile, framed on each side, messages, etc ...