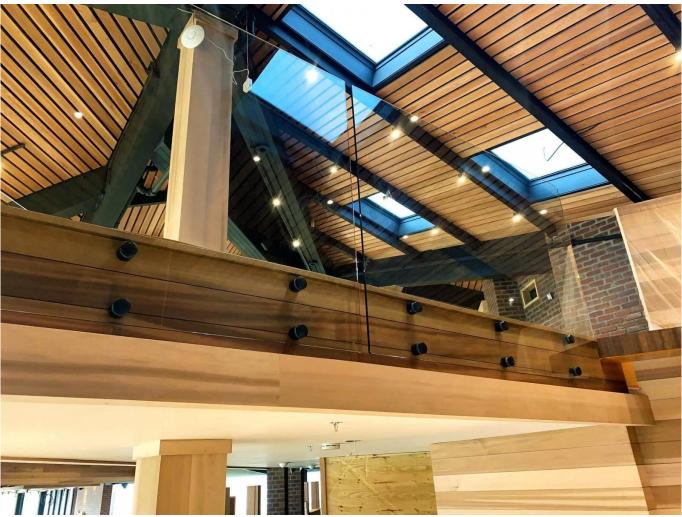

O Glass railing It is a security barrier that is becoming increasingly popular.

It is primarily a protective railing that protects its users from falling.

UMA **point fastening**Glass railing It has various applications:

glass safety barrier for the pool and patio

Glass balustrade Balcony

Glass scale Rake

safety guardrail for landing, or loft.

In addition to our Glass railing on profiles" range, Kebil also offers a series of glass railings adapted to their needs: Point, fastening Clamp-fixing, fixing side profile, framed on each side, messages, etc ...