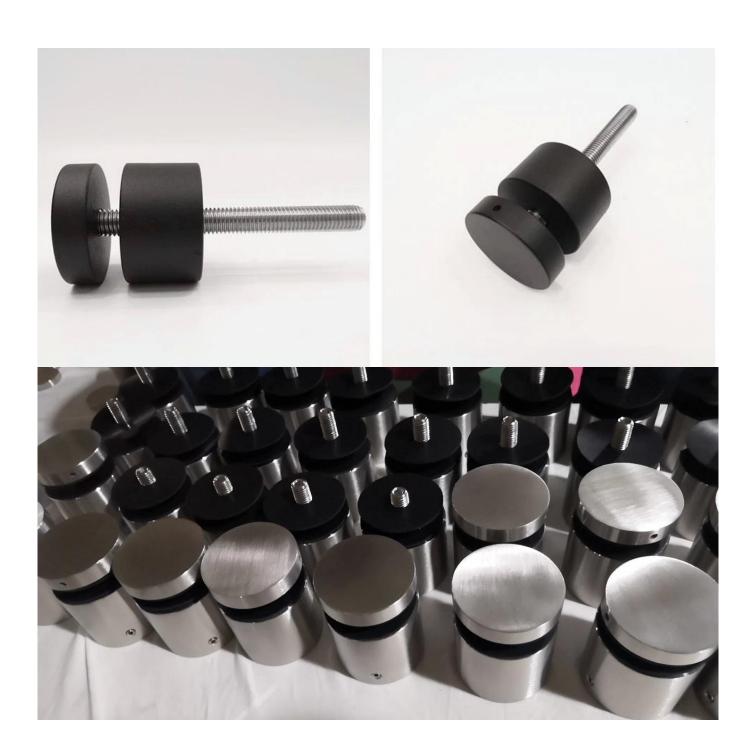

## Good Quality Balustrade Glass Railing Indoor Outdoor Stainless Steel Handrail Glass Clamp Standoff Balcony Stair Railings

| Primeiro nome            | Good Quality Balustrade Glass Railing Indoor Outdoor Stainless Steel<br>Handrail Glass Clamp Standoff Balcony Stair Railings |
|--------------------------|------------------------------------------------------------------------------------------------------------------------------|
| Model number:            | SF-50                                                                                                                        |
| Diâmetro                 | 50 mm                                                                                                                        |
| Productive process       | CNC machining                                                                                                                |
| Material                 | Stainless steel 304/316.                                                                                                     |
| Tudo feito               | Satin / mirror / black                                                                                                       |
| Instalação               | mounted glass wall                                                                                                           |
| For thicknesses of glass | 10-19mm                                                                                                                      |
| MOQ.                     | 10 pcs per item                                                                                                              |

glass safety barrier for the pool and patio

Glass balustrade Balcony

Glass scale Rake

safety guardrail for landing, or loft.

In addition to our Glass railing on profiles" range, Kebil also offers a series of glass railings adapted to their needs: Point, fastening Clamp-fixing, fixing side profile, framed on each side, messages, etc ...