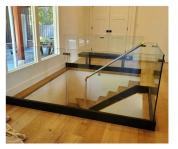

O Glass railing It is a security barrier that is becoming increasingly popular.

It is primarily a protective railing that protects its users from falling.

UMA **point fastening**Glass railing It has various applications: