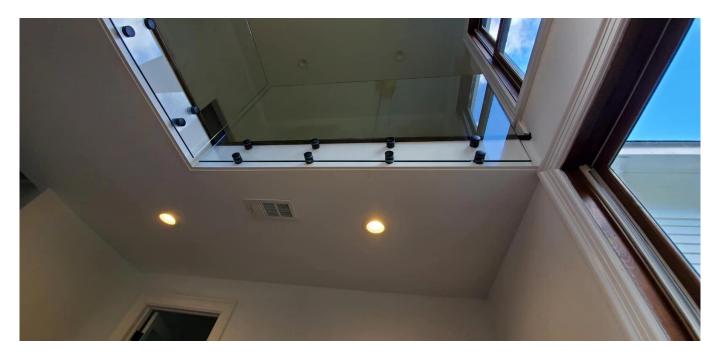

O Glass railing It is a security barrier that is becoming increasingly popular.

It is primarily a protective railing that protects its users from falling.

UMA **point fastening**Glass railing It has various applications:

glass safety barrier for the pool and patio

Glass balustrade Balcony

Glass scale Rake

safety guardrail for landing, or loft.

In addition to our Glass railing on profiles" range, Kebil also offers a series of glass railings adapted to their needs: Point, fastening Clamp-fixing, fixing side profile, framed on each side, messages, etc ...