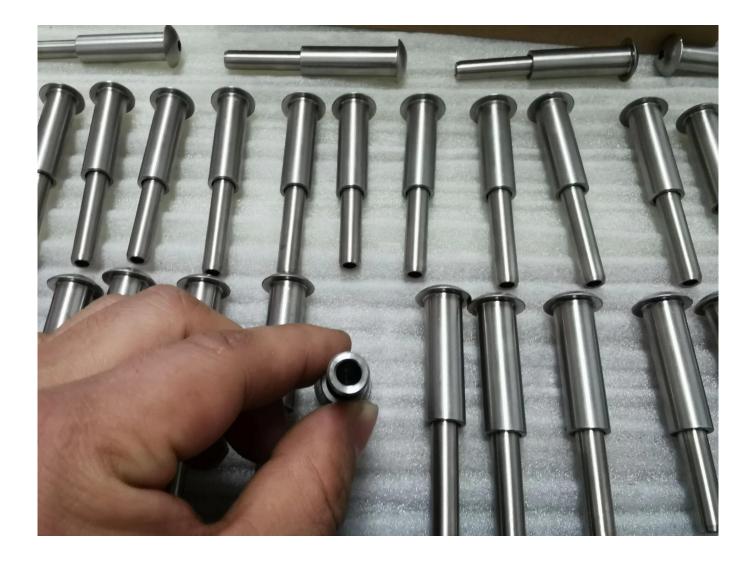

#### Desenho técnico:

Put cable inside part 1 and tighten with hydraulic crimper, then let part 2 go Through post and then screw together With part 1.

**Projeto Photos:** 

Type 316 stainless steel has the best corrosion resistance among standard stainless steels. It resists pitting and corrosion by most chemicals, and is particular resistant to saltwater corrosion.