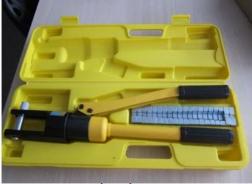

#### Especificações:

| Nome do Produto                     | 1/8" Lag Screw Turnbuckle 316 Stainless Steel Wire Rope Cable Railing Fittings<br>for Deck Railing |
|-------------------------------------|----------------------------------------------------------------------------------------------------|
| Material                            | Stainless steel 304 / 316                                                                          |
| Terminar                            | Mirror polished or satin brushed                                                                   |
| For cable diameter                  | 3mm(1/8") or 5mm(3/16")                                                                            |
| Peso líquido                        | 46g/piece                                                                                          |
| Hydraulic crimper                   | Yes, Hydraulic crimper required to tighten cable                                                   |
| Cable tensioner<br>installation     | Steel or stainless steel post                                                                      |
| Manufacturer method                 | CNC machining (high quality)                                                                       |
| Cable tensioner safety<br>packaging | <ul><li>(1) Bubble bagboxcarton</li><li>(2) As per customer's requirements.</li></ul>              |
| Cable tensioner<br>Application      | Indoor and outdoor balcony / deck / stairs / terrace cable railing designs                         |
| MOQ                                 | One pair (2 pieces)                                                                                |
| Amostra                             | Disponível                                                                                         |
| Factory inspection                  | Aceitável                                                                                          |
| OEM & ODM Service                   | Aceitável                                                                                          |

#### Desenho técnico:

Put cable inside part 1 and tighten with hydraulic crimper, then let part 2 go Through post and then screw together With part 1.

**Projeto Photos:** 

Type 316 stainless steel has the best corrosion resistance among standard stainless steels. It resists pitting and corrosion by most chemicals, and is particular resistant to saltwater corrosion.