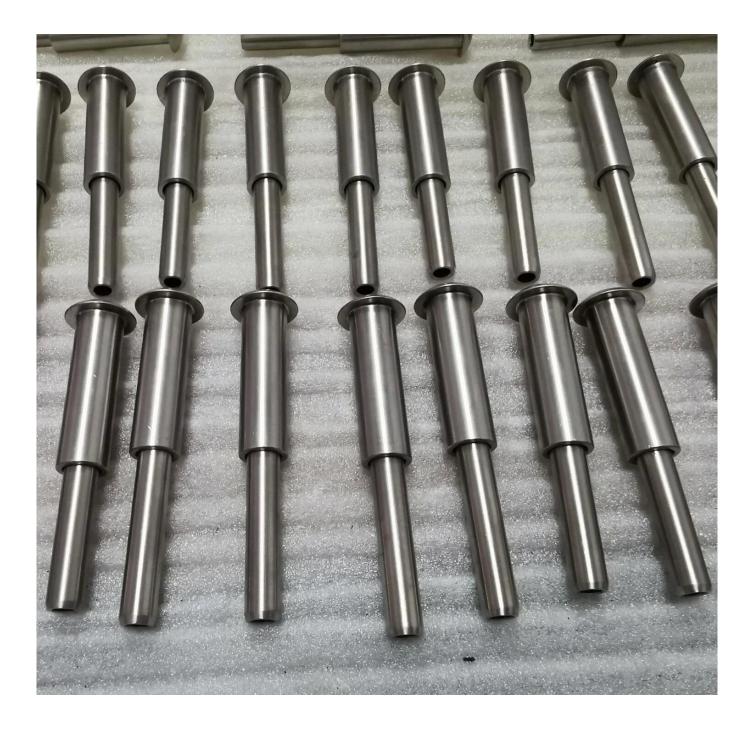

#### Desenho técnico:

Put cable inside part 1 and tighten with hydraulic crimper, then let part 2 go Through post and then screw together With part 1.

**Projeto Photos:** 

Type 316 stainless steel has the best corrosion resistance among standard stainless steels. It resists pitting and corrosion by most chemicals, and is particular resistant to saltwater corrosion.