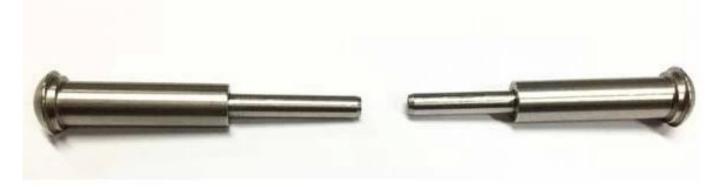

# Cable fitting T807A installtion

Part 1

Hydraulic Crimper

#### Desenho técnico:

Put cable inside part 1 and tighten with hydraulic crimper, then let part 2 go Through post and then screw together With part 1.

**Projeto Photos:** 

Type 316 stainless steel has the best corrosion resistance among standard stainless steels. It resists pitting and corrosion by most chemicals, and is particular resistant to saltwater corrosion.