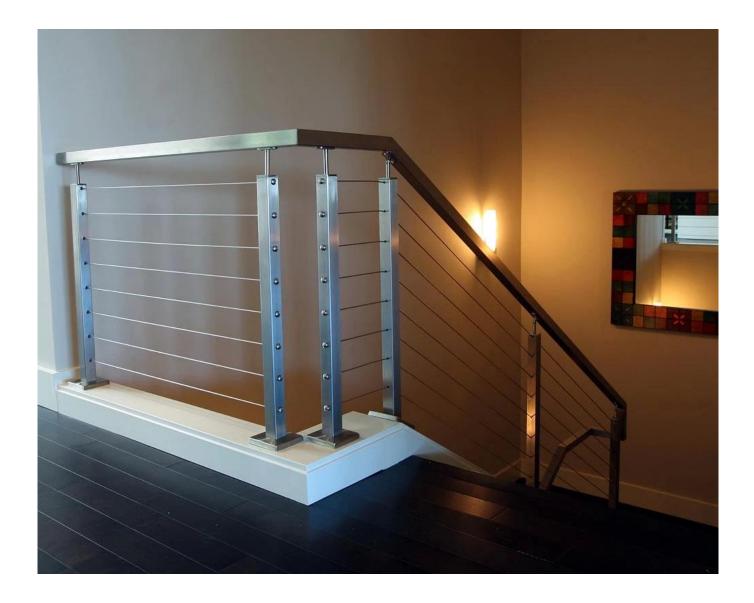

#### Desenho técnico:

Put cable inside part 1 and tighten with hydraulic crimper, then let part 2 go Through post and then screw together With part 1.

**Projeto Photos:** 

Type 316 stainless steel has the best corrosion resistance among standard stainless steels. It resists pitting and corrosion by most chemicals, and is particular resistant to saltwater corrosion.