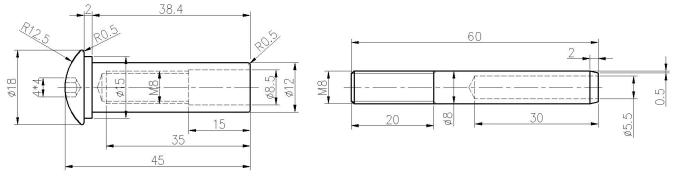

#### Desenho técnico:

Put cable inside part 1 and tighten with hydraulic crimper, then let part 2 go Through post and then screw together With part 1.

**Projeto Photos:** 

Type 316 stainless steel has the best corrosion resistance among standard stainless steels. It resists pitting and corrosion by most chemicals, and is particular resistant to saltwater corrosion.