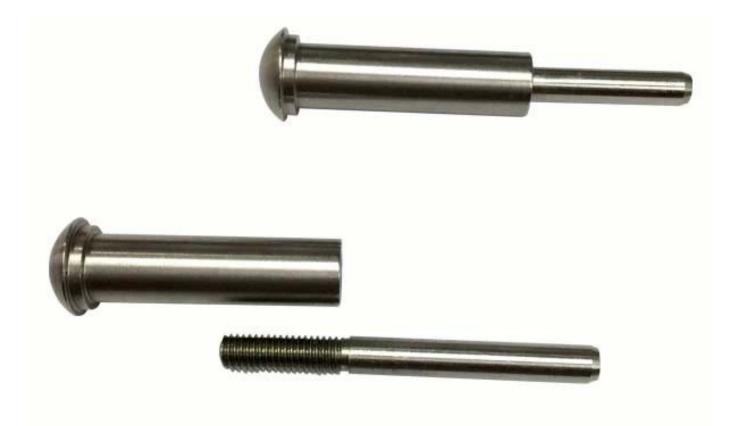

#### Desenho técnico:

Put cable inside part 1 and tighten with hydraulic crimper, then let part 2 go Through post and then screw together With part 1.

**Projeto Photos:** 

Type 316 stainless steel has the best corrosion resistance among standard stainless steels. It resists pitting and corrosion by most chemicals, and is particular resistant to saltwater corrosion.

- 7) Sizes: from 3mm to 6mm or as per your requests
- 8) Type: Swaged countersunk head end, swaged flathead end and swaged domehead end
- 9) Packing: clean poly bags and cartons and pallets or as per requests
- 10) For more swage adjuster, please email us for full catalogue