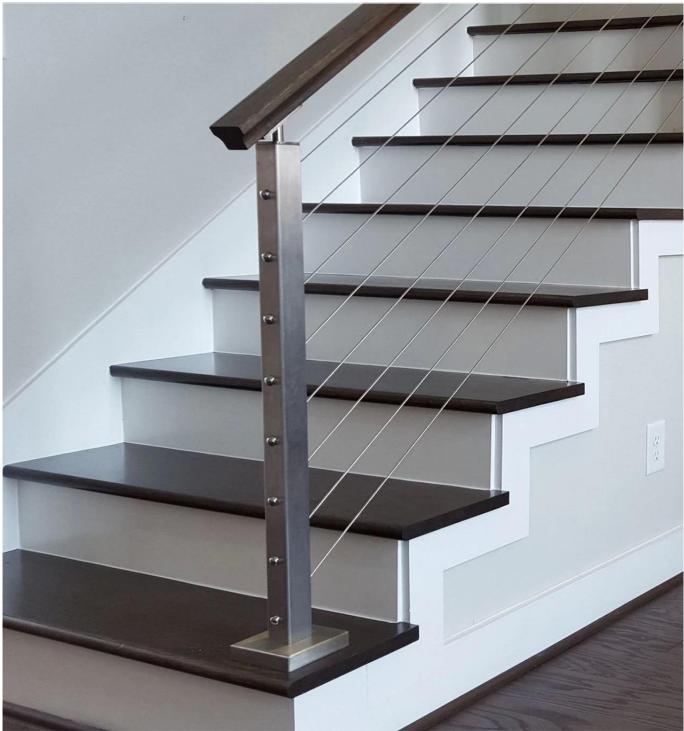

#### Desenho técnico:

Put cable inside part 1 and tighten with hydraulic crimper, then let part 2 go Through post and then screw together With part 1.

**Projeto Photos:** 

Type 316 stainless steel has the best corrosion resistance among standard stainless steels. It resists pitting and corrosion by most chemicals, and is particular resistant to saltwater corrosion.