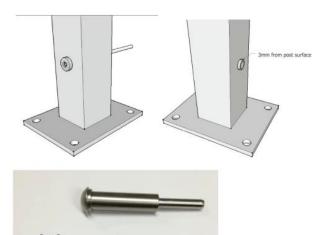

## Instalação:

# Cable fitting T807A installtion

Part 1

Hydraulic Crimper

#### Desenho técnico:

Put cable inside part 1 and tighten with hydraulic crimper, then let part 2 go Through post and then screw together With part 1.

**Projeto Photos:** 

Type 316 stainless steel has the best corrosion resistance among standard stainless steels. It resists pitting and corrosion by most chemicals, and is particular resistant to saltwater corrosion.