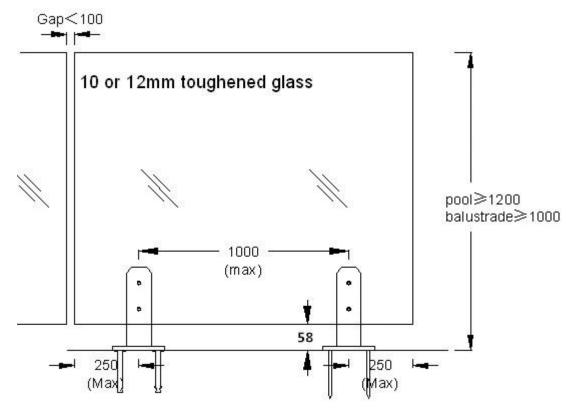

# Vidro Spigot RBM Instalação DIY:

- 1. Mark fora da linha de centro de vidro cerca proposto.
- 2.Determine spigot location and mark out the hole positions, drill the required holes.
- 3.Bolt the base plated spigot into position using the expansion screws for concrete/pavings/til es or timber screws for wooden decking.
- 4. Fit a placa de cobertura antes da instalação de vidro sem moldura.
- 5.Install the glass to the spigots and tighten the clamp with supplied Allen key.