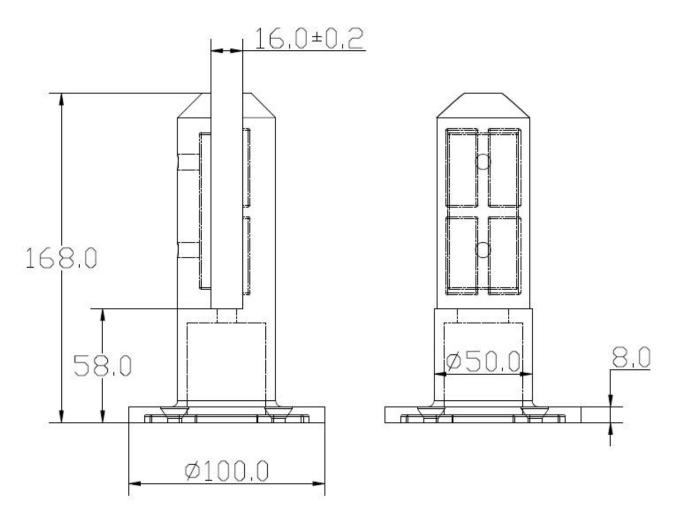

# Vidro Spigot RBM Matéria:

- 1.Strong friction clamping system for NO HOLE glass, quick and easy to DIY Install. You can p ut as many clamps as you like along larger panels of glass.
- 2. Glass torneiras são de aço inoxidável sólido! Não oco!
- 3. Suits 10-12mm vidro temperado.
- 4.Designed and manufactured according to to Australian Standard for swimming pool fencing safety, Australia Balustrade Standard AS& NZS.

## Vidro Spigot RBM Aplicação:

Stainless steel glass spigots used for fixing glass of swimming pool fencing walls for outdoor li ving, antirust and very durable.