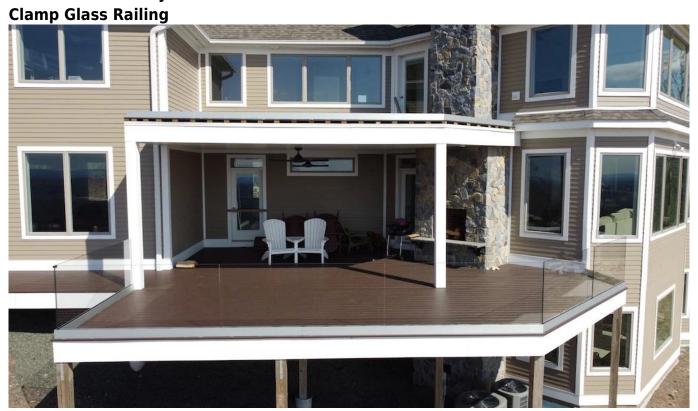

Aluminium Security Balustrades Aluminum Metal Frameless Profile U Channel

**Aluminum Glass Railing specifications:** 

| Administrations.           |                          |               |                         |                             |
|----------------------------|--------------------------|---------------|-------------------------|-----------------------------|
| RAILING PART -<br>BASEMENT | MATERIAL                 | DIMENSION(MM) | SURFACE FINISHED        | SUITED GLASS THICKNESS (MM) |
| U Channel / U Profile      | Aluminum Alloy           | 102*62        | Anodizing / Spray Paint | 12-13.52                    |
|                            |                          | 102*67        |                         | 8+1.52+8                    |
|                            |                          | 102*70.5      |                         | 10+1.52+10                  |
| Inside System & Bolt       | 3 or 4 meters per length |               |                         |                             |
| Cladding                   | SUS 304 / SUS<br>316     | 102           | Brushed / Mirror        | /                           |
| Резинка                    | Plastic                  | Разные        | Чернить                 | Bce                         |