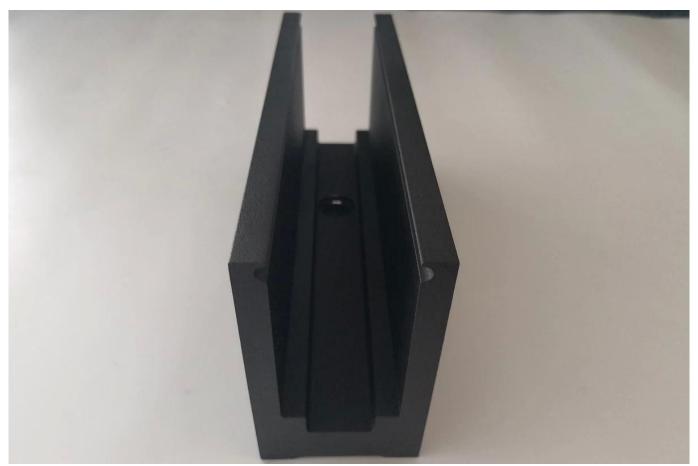

y           | 102*62        | Anodizing / Spray Paint | 12-13.52                    |
|                            |                          | 102*67        |                         | 8+1.52+8                    |
|                            |                          | 102*70.5      |                         | 10+1.52+10                  |
| Inside System & Bolt       | 3 or 4 meters per length |               |                         |                             |
| Cladding                   | SUS 304 / SUS<br>316     | 102           | Brushed / Mirror        | /                           |
| Резинка                    | Plastic                  | Разные        | Чернить                 | Bce                         |





Aluminum Base U Profile for Glass Railing in Black Color:



## Имеется в наличии Models:

LCH-A01/A02: without/with cladding for use with 20mm to 21.52mm glass



LCH-B01/A02: without/with cladding for use with 16mm to 17.52mm glass



LCH-C01/A02: without/with cladding for use with 12mm to 13.14mm glass



LCH-D01/A02: without/with cladding for use with 12mm to 13.14mm glass



For both commerical and residential application For both wholesale and retail (We are manufacturer)









## MORE TYPES OF ALUMINIUM U CHANNEL FOR GLASS RAILING:

Small profile: for glass thickness 10-12.76mm



Big profile: for glass thickness 20-30mm



**SLOT TUBE HANDRAIL:** 







Часто задаваемые вопросы

1. Are you factory?

Yes, we are factory.

2. Do you offer free samples?

Yes, we offer free samples, but customers need to pay express charges.

3. What mater