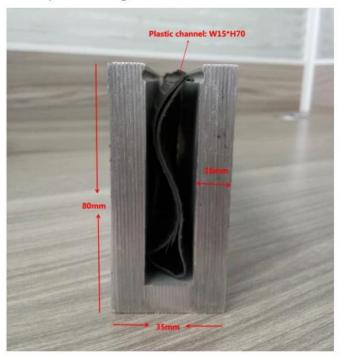

Aluminium Security Balustrades Aluminum Metal Frameless Profile U Channel

**Aluminum Glass Railing specifications:** 

| Administrations.           |                          |               |                         |                             |
|----------------------------|--------------------------|---------------|-------------------------|-----------------------------|
| RAILING PART -<br>BASEMENT | MATERIAL                 | DIMENSION(MM) | SURFACE FINISHED        | SUITED GLASS THICKNESS (MM) |
| U Channel / U Profile      | Aluminum Alloy           | 102*62        | Anodizing / Spray Paint | 12-13.52                    |
|                            |                          | 102*67        |                         | 8+1.52+8                    |
|                            |                          | 102*70.5      |                         | 10+1.52+10                  |
| Inside System & Bolt       | 3 or 4 meters per length |               |                         |                             |
| Cladding                   | SUS 304 / SUS<br>316     | 102           | Brushed / Mirror        | /                           |
| Резинка                    | Plastic                  | Разные        | Чернить                 | Bce                         |

Aluminum Base U Profile for Glass Railing in Black Color: