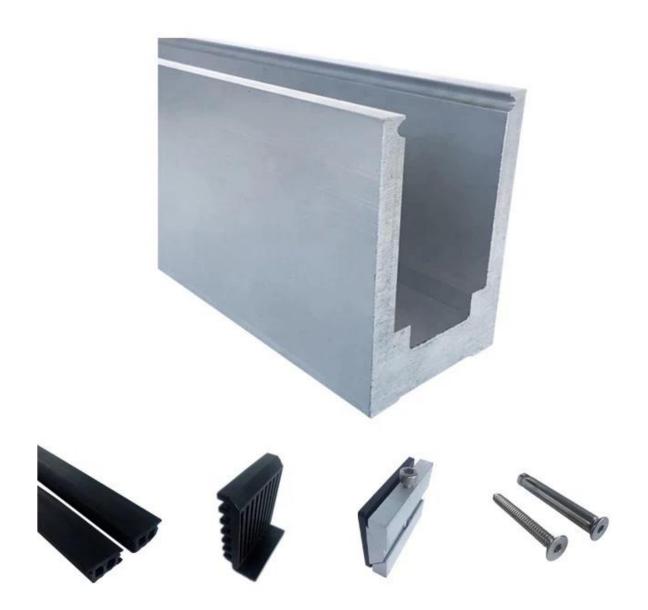

Aluminium Security Balustrades Aluminum Metal Frameless Profile U Channel

**Aluminum Glass Railing specifications:** 

| Administrations.           |                          |               |                         |                             |
|----------------------------|--------------------------|---------------|-------------------------|-----------------------------|
| RAILING PART -<br>BASEMENT | MATERIAL                 | DIMENSION(MM) | SURFACE FINISHED        | SUITED GLASS THICKNESS (MM) |
| U Channel / U Profile      | Aluminum Alloy           | 102*62        | Anodizing / Spray Paint | 12-13.52                    |
|                            |                          | 102*67        |                         | 8+1.52+8                    |
|                            |                          | 102*70.5      |                         | 10+1.52+10                  |
| Inside System & Bolt       | 3 or 4 meters per length |               |                         |                             |
| Cladding                   | SUS 304 / SUS<br>316     | 102           | Brushed / Mirror        | /                           |
| Резинка                    | Plastic                  | Разные        | Чернить                 | Bce                         |

## Имеется в наличии Models:

LCH-A01/A02: without/with cladding for use with 20mm to 21.52mm glass

LCH-B01/A02: without/with cladding for use with 16mm to 17.52mm glass

LCH-C01/A02: without/with cladding for use with 12mm to 13.14mm glass