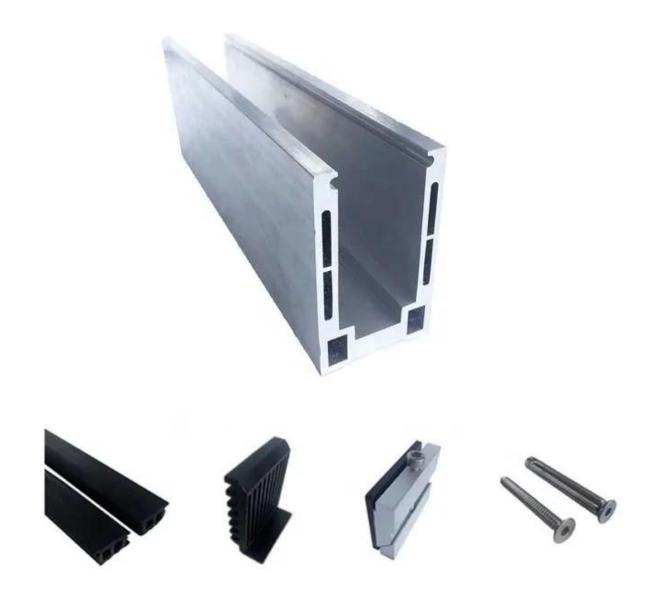

Aluminium Security Balustrades Aluminum Metal Frameless Profile U Channel

**Aluminum Glass Railing specifications:** 

| Administrations.           |                          |               |                         |                             |
|----------------------------|--------------------------|---------------|-------------------------|-----------------------------|
| RAILING PART -<br>BASEMENT | MATERIAL                 | DIMENSION(MM) | SURFACE FINISHED        | SUITED GLASS THICKNESS (MM) |
| U Channel / U Profile      | Aluminum Alloy           | 102*62        | Anodizing / Spray Paint | 12-13.52                    |
|                            |                          | 102*67        |                         | 8+1.52+8                    |
|                            |                          | 102*70.5      |                         | 10+1.52+10                  |
| Inside System & Bolt       | 3 or 4 meters per length |               |                         |                             |
| Cladding                   | SUS 304 / SUS<br>316     | 102           | Brushed / Mirror        | /                           |
| Резинка                    | Plastic                  | Разные        | Чернить                 | Bce                         |

## Имеется в наличии Models:

LCH-A01/A02: without/with cladding for use with 20mm to 21.52mm glass

LCH-B01/A02: without/with cladding for use with 16mm to 17.52mm glass

LCH-C01/A02: without/with cladding for use with 12mm to 13.14mm glass