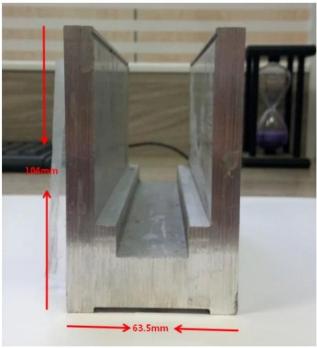

Aluminium Security Balustrades Aluminum Metal Frameless Profile U Channel

**Aluminum Glass Railing specifications:** 

| Administrations.           |                          |               |                         |                             |
|----------------------------|--------------------------|---------------|-------------------------|-----------------------------|
| RAILING PART -<br>BASEMENT | MATERIAL                 | DIMENSION(MM) | SURFACE FINISHED        | SUITED GLASS THICKNESS (MM) |
| U Channel / U Profile      | Aluminum Alloy           | 102*62        | Anodizing / Spray Paint | 12-13.52                    |
|                            |                          | 102*67        |                         | 8+1.52+8                    |
|                            |                          | 102*70.5      |                         | 10+1.52+10                  |
| Inside System & Bolt       | 3 or 4 meters per length |               |                         |                             |
| Cladding                   | SUS 304 / SUS<br>316     | 102           | Brushed / Mirror        | /                           |
| Резинка                    | Plastic                  | Разные        | Чернить                 | Bce                         |

## MORE TYPES OF ALUMINIUM U CHANNEL FOR GLASS RAILING:

Small profile: for glass thickness 10-12.76mm

Big profile: for glass thickness 20-30mm

**SLOT TUBE HANDRAIL:** 

Часто задаваемые вопросы

1. Are you factory?