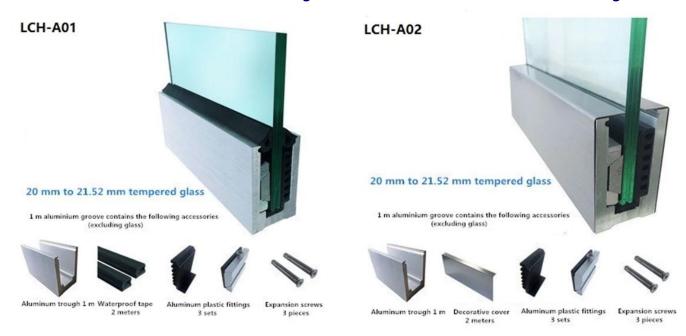

## Имеется в наличии Models:

LCH-A01/A02: without/with cladding for use with 20mm to 21.52mm glass

LCH-B01/A02: without/with cladding for use with 16mm to 17.52mm glass

LCH-C01/A02: without/with cladding for use with 12mm to 13.14mm glass

LCH-D01/A02: without/with cladding for use with 12mm to 13.14mm glass

For both commerical and residential application For both wholesale and retail (We are manufacturer)