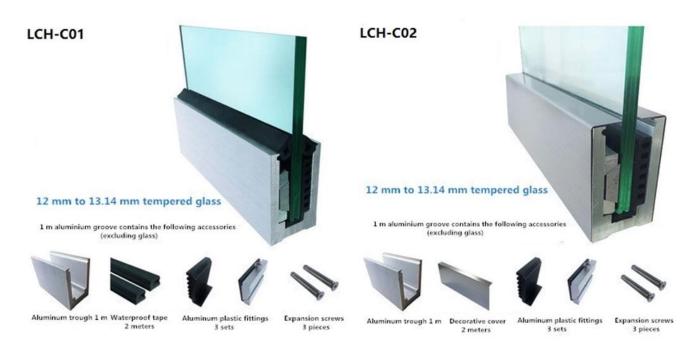

## Имеется в наличии Models:

LCH-A01/A02: without/with cladding for use with 20mm to 21.52mm glass

LCH-B01/A02: without/with cladding for use with 16mm to 17.52mm glass

LCH-C01/A02: without/with cladding for use with 12mm to 13.14mm glass

LCH-D01/A02: without/with cladding for use with 12mm to 13.14mm glass

For both commerical and residential application For both wholesale and retail (We are manufacturer)