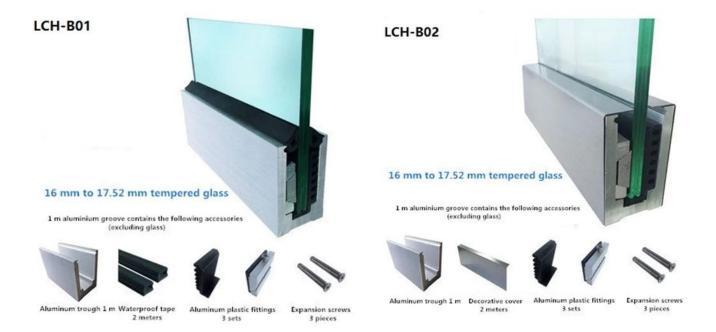

## Имеется в наличии Models:

LCH-A01/A02: without/with cladding for use with 20mm to 21.52mm glass

LCH-B01/A02: without/with cladding for use with 16mm to 17.52mm glass

LCH-C01/A02: without/with cladding for use with 12mm to 13.14mm glass

LCH-D01/A02: without/with cladding for use with 12mm to 13.14mm glass

For both commerical and residential application For both wholesale and retail (We are manufacturer)