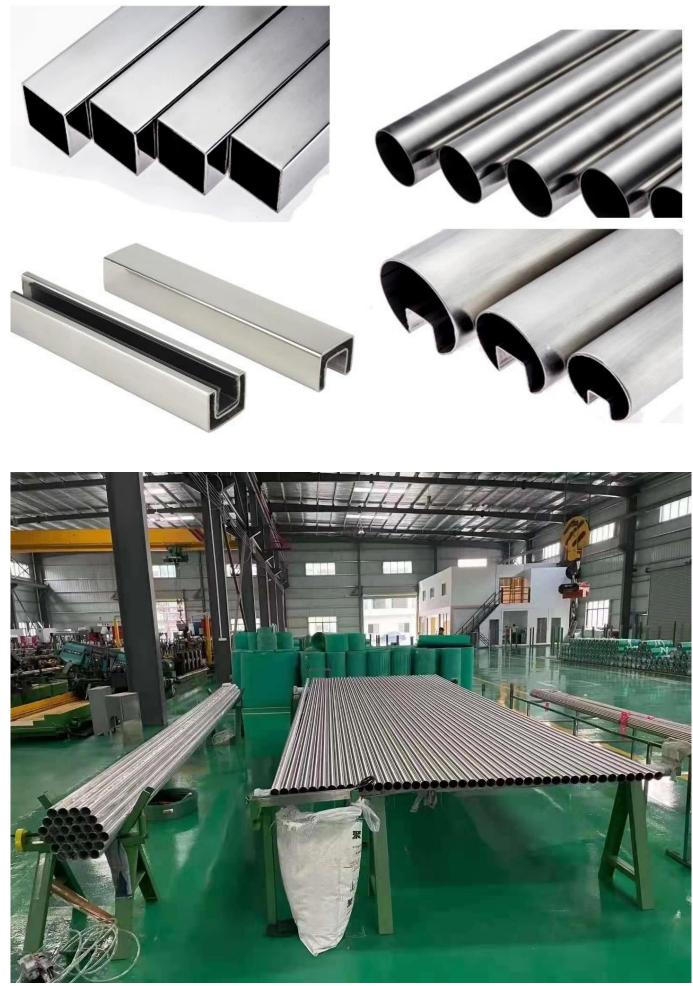

Aluminium U Channel for Glass Railing Price Custom U Shape Channel Aluminium Profile Size for Toughened Glass Railing

| Наименование товара<br>Габаритные размеры |              | Frameless Glass balustrade Aluminum u channel frameless balcony staircase swimming pool fence glass railing<br>Customized, According to the client's specific requirement.                                                                                                                                                     |
|-------------------------------------------|--------------|--------------------------------------------------------------------------------------------------------------------------------------------------------------------------------------------------------------------------------------------------------------------------------------------------------------------------------|
|                                           |              |                                                                                                                                                                                                                                                                                                                                |
|                                           | Glass Option | Laminated glass, tempered glass, Low-E glass, floated glass, reflective glass<br>single glazing /double glazing<br>Single : 8/10/12mm<br>Двойной: , 6.38mm, 8.76mm 10.76mm 11.52mm etc<br>Цвет:clear, ford blue reflective, green reflective, LOW-E. и т.п.<br>Any other glass thickness according to customer's requirements. |
|                                           | Hardwares    | setscrew, stainless steel cover, stainless steel railing<br>High quality made in China                                                                                                                                                                                                                                         |
| Finishing                                 |              | Powder coated or Anodizing                                                                                                                                                                                                                                                                                                     |
| Упаковка                                  |              | Bubble bag+Wooden frame                                                                                                                                                                                                                                                                                                        |
| Applicable place                          |              | Schools, Restaurants, Commercial Buildings and Residential etc.                                                                                                                                                                                                                                                                |
| Срок поставки                             |              | 15-25 days after receiving the deposit                                                                                                                                                                                                                                                                                         |

## ВерхняяПорученьТрубка:

**Glass Fence Panel:** 

Aluminum Base Channel:

Welcome to contact us for more information: канун Email: sales03@launch-china.cn HP/WhatsApp: +8613686807796