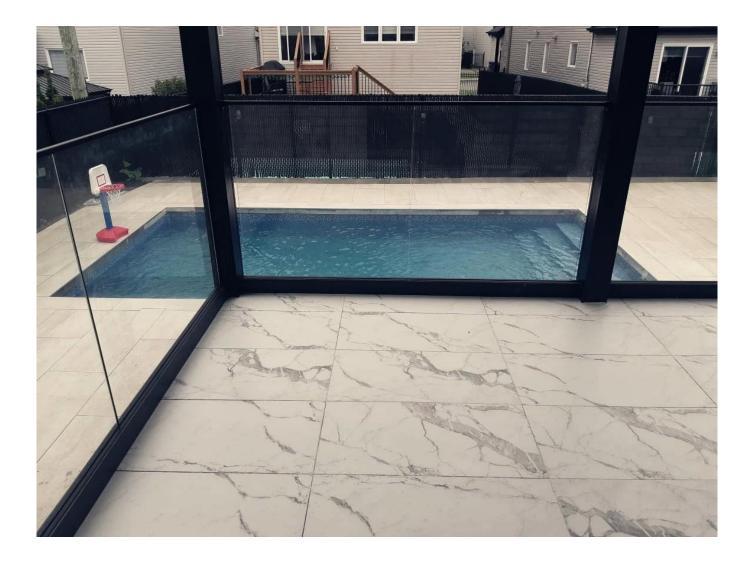

## **Railing Design Option**

- $\cdot$  straight linear and curved
- $\cdot$  safety toughened glass and laminated glass 10-21.52mm
- $\cdot$  glass top free, slotted handrail and glass bracket handrail
- $\cdot$  floor mounted and side mounted
- $\cdot$  residential design and commercial railing

| Наименование товара<br>Габаритные размеры |              | Frameless Glass balustrade Aluminum u channel frameless balcony staircase swimming pool fence glass railing<br>Customized, According to the client's specific requirement.                                                                                                                                                     |
|-------------------------------------------|--------------|--------------------------------------------------------------------------------------------------------------------------------------------------------------------------------------------------------------------------------------------------------------------------------------------------------------------------------|
|                                           |              |                                                                                                                                                                                                                                                                                                                                |
|                                           | Glass Option | Laminated glass, tempered glass, Low-E glass, floated glass, reflective glass<br>single glazing /double glazing<br>Single : 8/10/12mm<br>Двойной: , 6.38mm, 8.76mm 10.76mm 11.52mm etc<br>Цвет:clear, ford blue reflective, green reflective, LOW-E. и т.п.<br>Any other glass thickness according to customer's requirements. |
|                                           | Hardwares    | setscrew, stainless steel cover, stainless steel railing<br>High quality made in China                                                                                                                                                                                                                                         |
| Finishing                                 |              | Powder coated or Anodizing                                                                                                                                                                                                                                                                                                     |
| Упаковка                                  |              | Bubble bag+Wooden frame                                                                                                                                                                                                                                                                                                        |
| Applicable place                          |              | Schools, Restaurants, Commercial Buildings and Residential etc.                                                                                                                                                                                                                                                                |
| Срок поставки                             |              | 15-25 days after receiving the deposit                                                                                                                                                                                                                                                                                         |