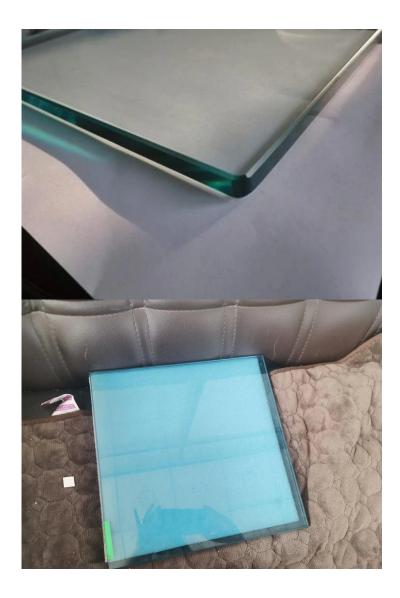

| Наименование товара<br>Габаритные размеры |              | Frameless Glass balustrade Aluminum u channel frameless balcony staircase swimming pool fence glass railing<br>Customized, According to the client's specific requirement.                                                                                                                                                     |
|-------------------------------------------|--------------|--------------------------------------------------------------------------------------------------------------------------------------------------------------------------------------------------------------------------------------------------------------------------------------------------------------------------------|
|                                           |              |                                                                                                                                                                                                                                                                                                                                |
|                                           | Glass Option | Laminated glass, tempered glass, Low-E glass, floated glass, reflective glass<br>single glazing /double glazing<br>Single : 8/10/12mm<br>Двойной: , 6.38mm, 8.76mm 10.76mm 11.52mm etc<br>Цвет:clear, ford blue reflective, green reflective, LOW-E. и т.п.<br>Any other glass thickness according to customer's requirements. |
|                                           | Hardwares    | setscrew, stainless steel cover, stainless steel railing<br>High quality made in China                                                                                                                                                                                                                                         |
| Finishing                                 |              | Powder coated or Anodizing                                                                                                                                                                                                                                                                                                     |
| Упаковка                                  |              | Bubble bag+Wooden frame                                                                                                                                                                                                                                                                                                        |
| Applicable place                          |              | Schools, Restaurants, Commercial Buildings and Residential etc.                                                                                                                                                                                                                                                                |
| Срок поставки                             |              | 15-25 days after receiving the deposit                                                                                                                                                                                                                                                                                         |

## ВерхняяПорученьТрубка:

**Glass Fence Panel:** 

Aluminum Base Channel:

Welcome to contact us for more information: канун Email: sales03@launch-china.cn HP/WhatsApp: +8613686807796