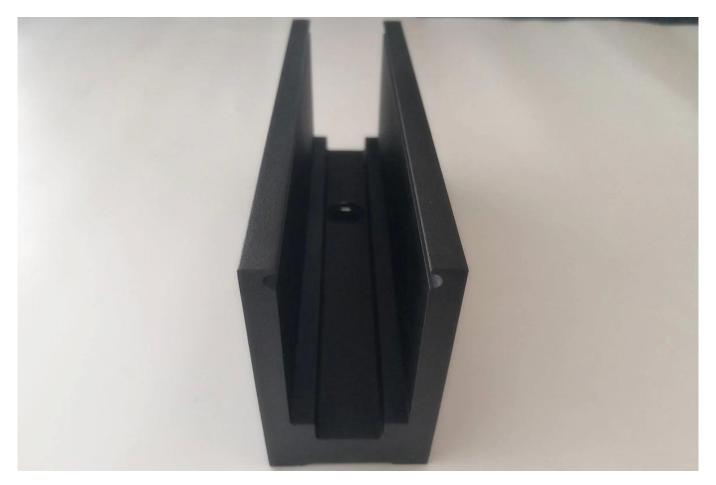

Aluminium U Channel for Glass Railing Price Custom U Shape Channel Aluminium Profile Size for Toughened Glass Railing

| Наименование товара<br>Габаритные размеры |              | Frameless Glass balustrade Aluminum u channel frameless balcony staircase swimming pool fence glass railing<br>Customized, According to the client's specific requirement.                                                                                                                                                     |
|-------------------------------------------|--------------|--------------------------------------------------------------------------------------------------------------------------------------------------------------------------------------------------------------------------------------------------------------------------------------------------------------------------------|
|                                           |              |                                                                                                                                                                                                                                                                                                                                |
|                                           | Glass Option | Laminated glass, tempered glass, Low-E glass, floated glass, reflective glass<br>single glazing /double glazing<br>Single : 8/10/12mm<br>Двойной: , 6.38mm, 8.76mm 10.76mm 11.52mm etc<br>Цвет:clear, ford blue reflective, green reflective, LOW-E. и т.п.<br>Any other glass thickness according to customer's requirements. |
|                                           | Hardwares    | setscrew, stainless steel cover, stainless steel railing<br>High quality made in China                                                                                                                                                                                                                                         |
| Finishing                                 |              | Powder coated or Anodizing                                                                                                                                                                                                                                                                                                     |
| Упаковка                                  |              | Bubble bag+Wooden frame                                                                                                                                                                                                                                                                                                        |
| Applicable place                          |              | Schools, Restaurants, Commercial Buildings and Residential etc.                                                                                                                                                                                                                                                                |
| Срок поставки                             |              | 15-25 days after receiving the deposit                                                                                                                                                                                                                                                                                         |