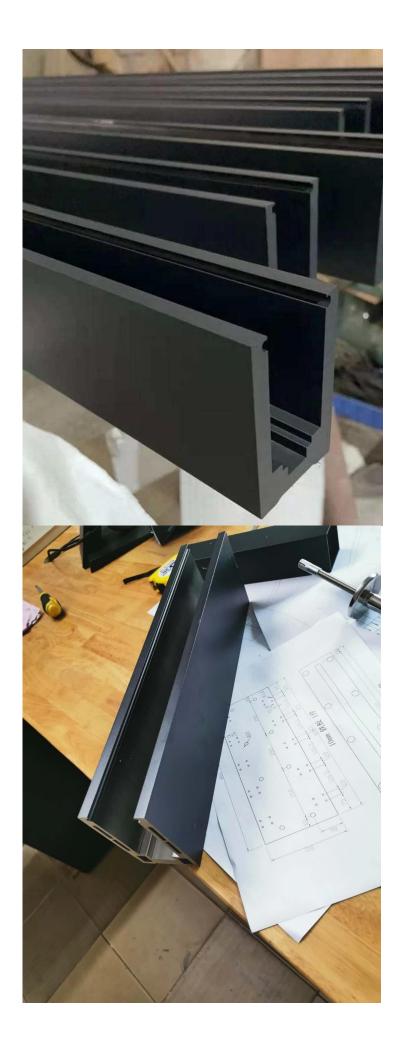

Aluminium U Channel for Glass Railing Price Custom U Shape Channel Aluminium Profile Size for Toughened Glass Railing

| Наименование товара<br>Габаритные размеры |              | Frameless Glass balustrade Aluminum u channel frameless balcony staircase swimming pool fence glass railing<br>Customized, According to the client's specific requirement.                                                                                                                                                     |
|-------------------------------------------|--------------|--------------------------------------------------------------------------------------------------------------------------------------------------------------------------------------------------------------------------------------------------------------------------------------------------------------------------------|
|                                           |              |                                                                                                                                                                                                                                                                                                                                |
|                                           | Glass Option | Laminated glass, tempered glass, Low-E glass, floated glass, reflective glass<br>single glazing /double glazing<br>Single : 8/10/12mm<br>Двойной: , 6.38mm, 8.76mm 10.76mm 11.52mm etc<br>Цвет:clear, ford blue reflective, green reflective, LOW-E. и т.п.<br>Any other glass thickness according to customer's requirements. |
|                                           | Hardwares    | setscrew, stainless steel cover, stainless steel railing<br>High quality made in China                                                                                                                                                                                                                                         |
| Finishing                                 |              | Powder coated or Anodizing                                                                                                                                                                                                                                                                                                     |
| Упаковка                                  |              | Bubble bag+Wooden frame                                                                                                                                                                                                                                                                                                        |
| Applicable place                          |              | Schools, Restaurants, Commercial Buildings and Residential etc.                                                                                                                                                                                                                                                                |
| Срок поставки                             |              | 15-25 days after receiving the deposit                                                                                                                                                                                                                                                                                         |