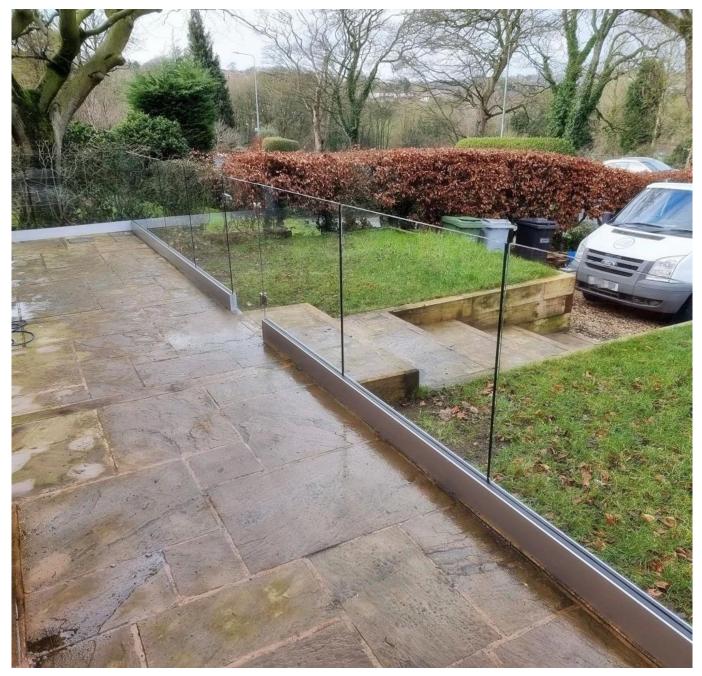

## **Railing Design Option**

- $\cdot$  straight linear and curved
- $\cdot$  safety toughened glass and laminated glass 10-21.52mm
- $\cdot$  glass top free, slotted handrail and glass bracket handrail
- $\cdot$  floor mounted and side mounted
- $\cdot$  residential design and commercial railing

| Наименование товара<br>Габаритные размеры |              | Frameless Glass balustrade Aluminum u channel frameless balcony staircase swimming pool fence glass railing<br>Customized, According to the client's specific requirement.                                                                                                                                                     |
|-------------------------------------------|--------------|--------------------------------------------------------------------------------------------------------------------------------------------------------------------------------------------------------------------------------------------------------------------------------------------------------------------------------|
|                                           |              |                                                                                                                                                                                                                                                                                                                                |
|                                           | Glass Option | Laminated glass, tempered glass, Low-E glass, floated glass, reflective glass<br>single glazing /double glazing<br>Single : 8/10/12mm<br>Двойной: , 6.38mm, 8.76mm 10.76mm 11.52mm etc<br>Цвет:clear, ford blue reflective, green reflective, LOW-E. и т.п.<br>Any other glass thickness according to customer's requirements. |
|                                           | Hardwares    | setscrew, stainless steel cover, stainless steel railing<br>High quality made in China                                                                                                                                                                                                                                         |
| Finishing                                 |              | Powder coated or Anodizing                                                                                                                                                                                                                                                                                                     |
| Упаковка                                  |              | Bubble bag+Wooden frame                                                                                                                                                                                                                                                                                                        |
| Applicable place                          |              | Schools, Restaurants, Commercial Buildings and Residential etc.                                                                                                                                                                                                                                                                |
| Срок поставки                             |              | 15-25 days after receiving the deposit                                                                                                                                                                                                                                                                                         |