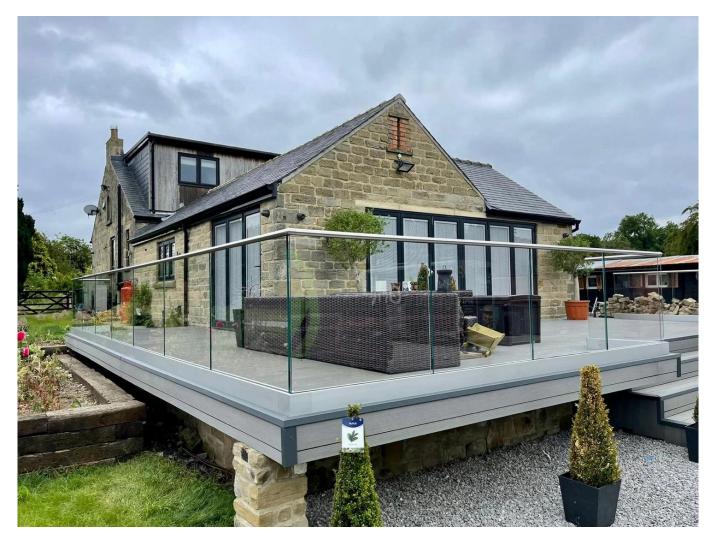

Aluminium U Channel for Glass Railing Price Custom U Shape Channel Aluminium Profile Size for Toughened Glass Railing

## **Railing Design Option**

- $\cdot$  straight linear and curved
- $\cdot$  safety toughened glass and laminated glass 10-21.52mm
- $\cdot$  glass top free, slotted handrail and glass bracket handrail
- $\cdot$  floor mounted and side mounted
- $\cdot$  residential design and commercial railing

| Наименование товара<br>Габаритные размеры |              | Frameless Glass balustrade Aluminum u channel frameless balcony staircase swimming pool fence glass railing<br>Customized, According to the client's specific requirement.                                                                                                                                                     |
|-------------------------------------------|--------------|--------------------------------------------------------------------------------------------------------------------------------------------------------------------------------------------------------------------------------------------------------------------------------------------------------------------------------|
|                                           |              |                                                                                                                                                                                                                                                                                                                                |
|                                           | Glass Option | Laminated glass, tempered glass, Low-E glass, floated glass, reflective glass<br>single glazing /double glazing<br>Single : 8/10/12mm<br>Двойной: , 6.38mm, 8.76mm 10.76mm 11.52mm etc<br>Цвет:clear, ford blue reflective, green reflective, LOW-E. и т.п.<br>Any other glass thickness according to customer's requirements. |
|                                           | Hardwares    | setscrew, stainless steel cover, stainless steel railing<br>High quality made in China                                                                                                                                                                                                                                         |
| Finishing                                 |              | Powder coated or Anodizing                                                                                                                                                                                                                                                                                                     |
| Упаковка                                  |              | Bubble bag+Wooden frame                                                                                                                                                                                                                                                                                                        |
| Applicable place                          |              | Schools, Restaurants, Commercial Buildings and Residential etc.                                                                                                                                                                                                                                                                |
| Срок поставки                             |              | 15-25 days after receiving the deposit                                                                                                                                                                                                                                                                                         |