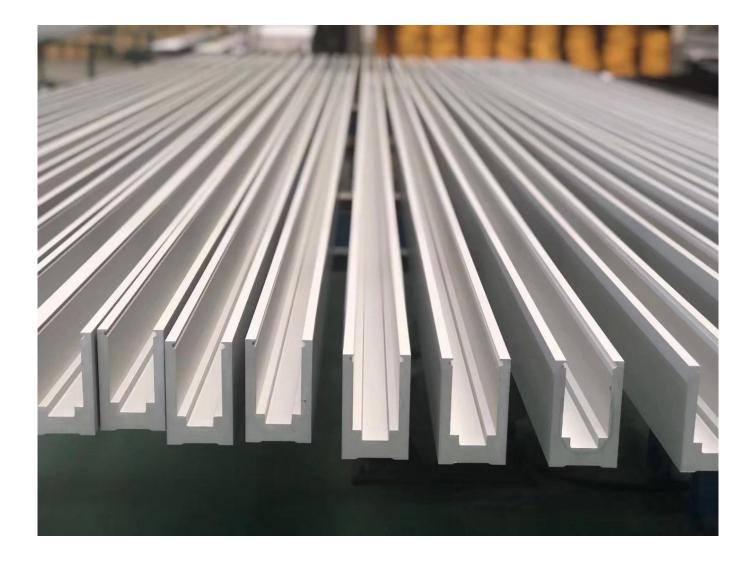

Aluminium U Channel for Glass Railing Price Custom U Shape Channel Aluminium Profile Size for Toughened Glass Railing

| Наименование товара<br>Габаритные размеры |              | Frameless Glass balustrade Aluminum u channel frameless balcony staircase swimming pool fence glass railing<br>Customized, According to the client's specific requirement.                                                                                                                                                     |
|-------------------------------------------|--------------|--------------------------------------------------------------------------------------------------------------------------------------------------------------------------------------------------------------------------------------------------------------------------------------------------------------------------------|
|                                           |              |                                                                                                                                                                                                                                                                                                                                |
|                                           | Glass Option | Laminated glass, tempered glass, Low-E glass, floated glass, reflective glass<br>single glazing /double glazing<br>Single : 8/10/12mm<br>Двойной: , 6.38mm, 8.76mm 10.76mm 11.52mm etc<br>Цвет:clear, ford blue reflective, green reflective, LOW-E. и т.п.<br>Any other glass thickness according to customer's requirements. |
|                                           | Hardwares    | setscrew, stainless steel cover, stainless steel railing<br>High quality made in China                                                                                                                                                                                                                                         |
| Finishing                                 |              | Powder coated or Anodizing                                                                                                                                                                                                                                                                                                     |
| Упаковка                                  |              | Bubble bag+Wooden frame                                                                                                                                                                                                                                                                                                        |
| Applicable place                          |              | Schools, Restaurants, Commercial Buildings and Residential etc.                                                                                                                                                                                                                                                                |
| Срок поставки                             |              | 15-25 days after receiving the deposit                                                                                                                                                                                                                                                                                         |