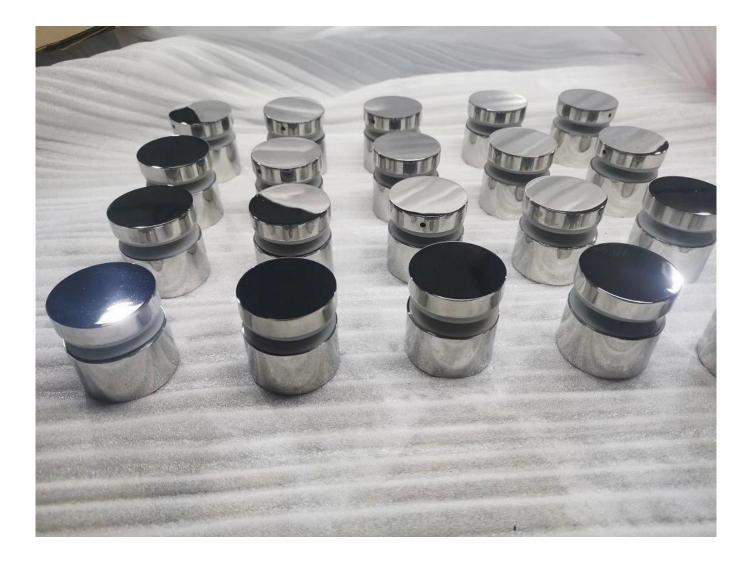

## Good Quality Balustrade Glass Railing Indoor Outdoor Stainless Steel Handrail Glass Clamp Standoff Balcony Stair Railings

| Имя                      | Good Quality Balustrade Glass Railing Indoor Outdoor Stainless Steel<br>Handrail Glass Clamp Standoff Balcony Stair Railings |
|--------------------------|------------------------------------------------------------------------------------------------------------------------------|
| Номер модели:            | SF-50                                                                                                                        |
| Диаметр                  | 50 mm                                                                                                                        |
| Productive process       | CNC machining                                                                                                                |
| Материал                 | Stainless steel 304/316.                                                                                                     |
| Все сделано              | Satin / mirror / black                                                                                                       |
| Установка                | mounted glass wall                                                                                                           |
| For thicknesses of glass | 10-19mm                                                                                                                      |
| MOQ.                     | 10 pcs per item                                                                                                              |