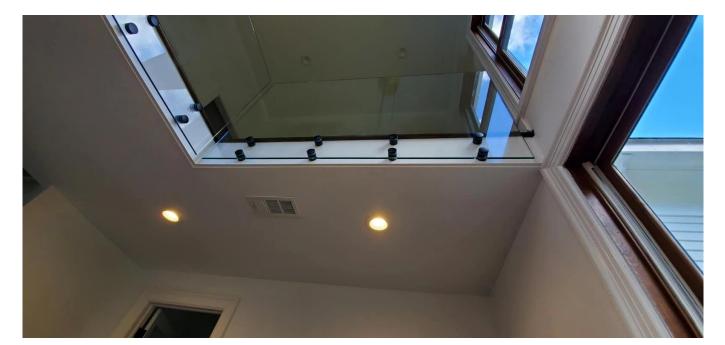

The Glass railing It is a security barrier that is becoming increasingly popular.

It is primarily a protective railing that protects its users from falling.

A. **point fastening**Glass railing It has various applications:

glass safety barrier for the pool and patio Glass balustrade Balcony Glass scale Rake safety guardrail for landing, or loft.

In addition to our Glass railing on profiles' range, Kebil also offers a series of glass railings adapted to their needs: Point, fastening Clamp-fixing, fixing side profile, framed on each side, messages, etc ...