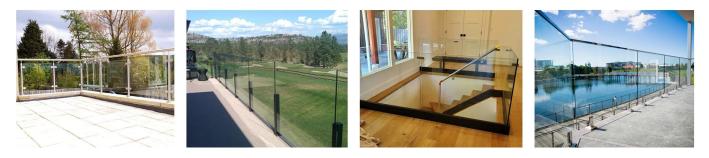

glass safety barrier for the pool and patio Glass balustrade Balcony Glass scale Rake safety guardrail for landing, or loft.

In addition to our Glass railing on profiles' range, Kebil also offers a series of glass railings adapted to their needs: Point, fastening Clamp-fixing, fixing side profile, framed on each side, messages, etc ...