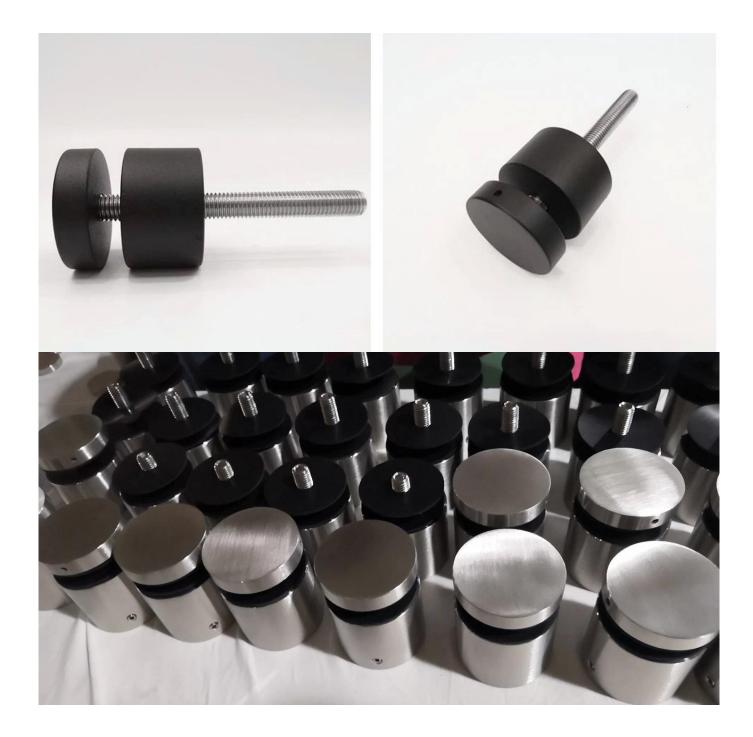

## Good Quality Balustrade Glass Railing Indoor Outdoor Stainless Steel Handrail Glass Clamp Standoff Balcony Stair Railings

| Имя                      | Good Quality Balustrade Glass Railing Indoor Outdoor Stainless Steel<br>Handrail Glass Clamp Standoff Balcony Stair Railings |
|--------------------------|------------------------------------------------------------------------------------------------------------------------------|
| Номер модели:            | SF-50                                                                                                                        |
| Диаметр                  | 50 mm                                                                                                                        |
| Productive process       | CNC machining                                                                                                                |
| Материал                 | Stainless steel 304/316.                                                                                                     |
| Все сделано              | Satin / mirror / black                                                                                                       |
| Установка                | mounted glass wall                                                                                                           |
| For thicknesses of glass | 10-19mm                                                                                                                      |
| MOQ.                     | 10 pcs per item                                                                                                              |