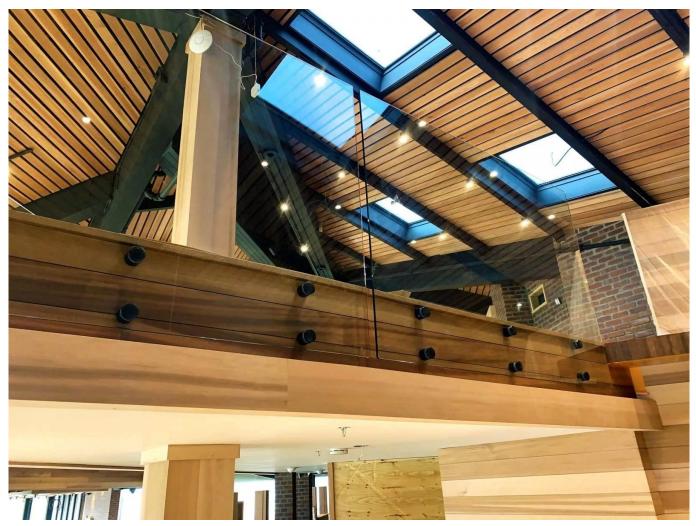

The Glass railing It is a security barrier that is becoming increasingly popular.

It is primarily a protective railing that protects its users from falling.

A. **point fastening**Glass railing It has various applications:

glass safety barrier for the pool and patio Glass balustrade Balcony Glass scale Rake safety guardrail for landing, or loft.

In addition to our Glass railing on profiles' range, Kebil also offers a series of glass railings adapted to their needs: Point, fastening Clamp-fixing, fixing side profile, framed on each side, messages, etc ...