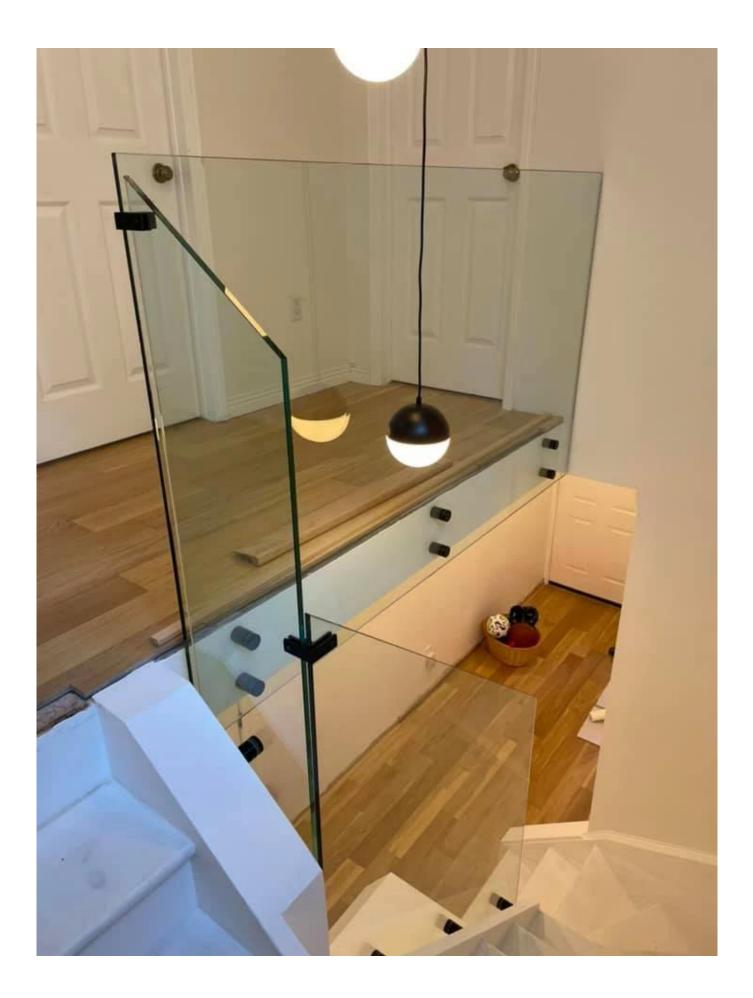

The Glass railing It is a security barrier that is becoming increasingly popular.

It is primarily a protective railing that protects its users from falling.

A. **point fastening**Glass railing It has various applications:

glass safety barrier for the pool and patio Glass balustrade Balcony Glass scale Rake safety guardrail for landing, or loft.

In addition to our Glass railing on profiles' range, Kebil also offers a series of glass railings adapted to their needs: Point, fastening Clamp-fixing, fixing side profile, framed on each side, messages, etc ...