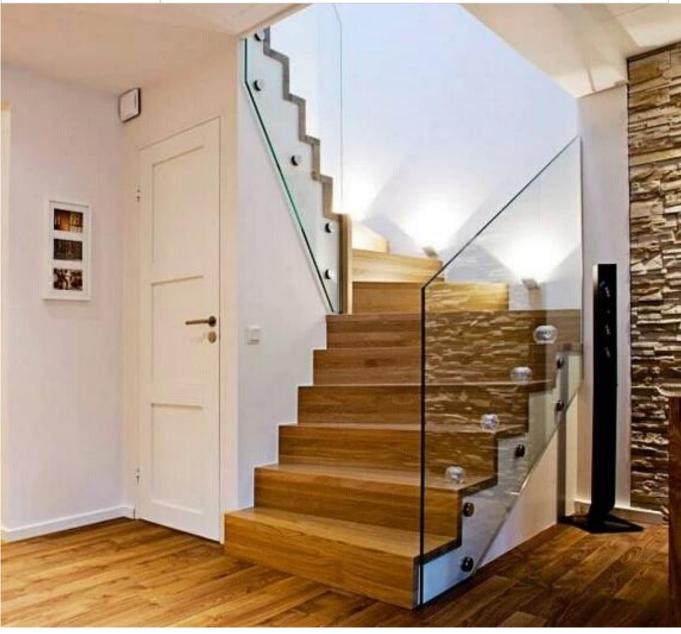

## Good Quality Balustrade Glass Railing Indoor Outdoor Stainless Steel Handrail Glass Clamp Standoff Balcony Stair Railings

| Имя                      | Good Quality Balustrade Glass Railing Indoor Outdoor Stainless Steel<br>Handrail Glass Clamp Standoff Balcony Stair Railings |
|--------------------------|------------------------------------------------------------------------------------------------------------------------------|
| Номер модели:            | SF-50                                                                                                                        |
| Диаметр                  | 50 mm                                                                                                                        |
| Productive process       | CNC machining                                                                                                                |
| Материал                 | Stainless steel 304/316.                                                                                                     |
| Все сделано              | Satin / mirror / black                                                                                                       |
| Установка                | mounted glass wall                                                                                                           |
| For thicknesses of glass | 10-19mm                                                                                                                      |
| MOQ.                     | 10 pcs per item                                                                                                              |

The Glass railing It is a security barrier that is becoming increasingly popular.

It is primarily a protective railing that protects its users from falling.

A. **point fastening**Glass railing It has various applications:

glass safety barrier for the pool and patio Glass balustrade Balcony Glass scale Rake safety guardrail for landing, or loft.

In addition to our Glass railing on profiles' range, Kebil also offers a series of glass railings adapted to their needs: Point, fastening Clamp-fixing, fixing side profile, framed on each side, messages, etc ...