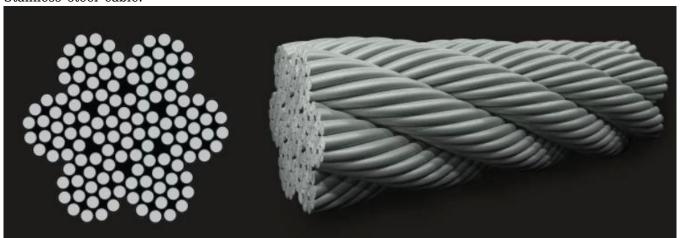

6/Carbon Steel ( brushed/Mirror/Power Coate )     |  |
| Materials          | Проволока                                               | SUS304/316                                                 |  |
|                    | DIY, No need weld easy install it by yourself           |                                                            |  |
| 77                 | Glass not need drill hole for this type railing         |                                                            |  |
| Установка          | installation manul and instruction drawing is available |                                                            |  |

# Cable Railing Baluster Post:





### Stainless steel cable fittings/ cable tensioners:

for 3mm, 4mm, 5mm or 6mm thickness cable



#### Stainless steel cable:



# **Projects:**





Welcome to contact us:

Канун

WhatsApp/HP: +8613686807796 Email: sales03@launch-china.cn