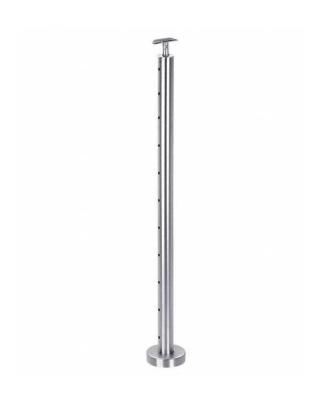

|  |
| <b>1</b>           | Сообщение                                               | SUS304/316/Carbon Steel ( brushed/Mirror/Power Coate )     |  |
| Materials          | Проволока                                               | SUS304/316                                                 |  |
|                    | DIY, No need weld easy install it by yourself           |                                                            |  |
| 77                 | Glass not need drill hole for this type railing         |                                                            |  |
| Установка          | installation manul and instruction drawing is available |                                                            |  |

# Cable Railing Baluster Post:





### Stainless steel cable fittings/ cable tensioners:

for 3mm, 4mm, 5mm or 6mm thickness cable



#### Stainless steel cable:



# **Projects:**





Welcome to contact us:

Канун

WhatsApp/HP: +8613686807796 Email: sales03@launch-china.cn