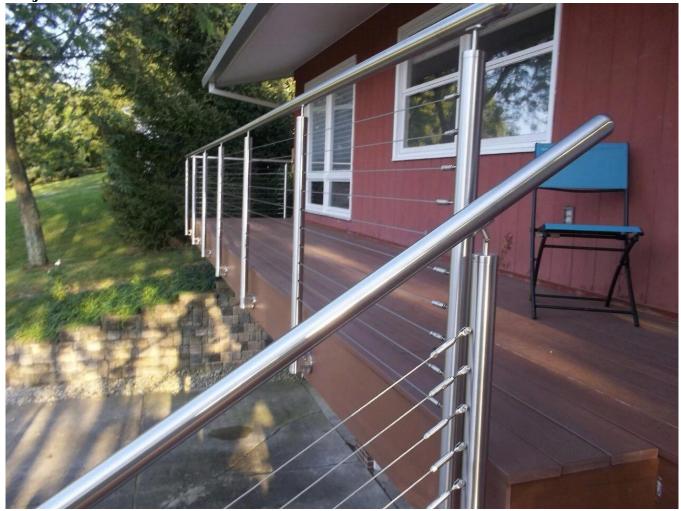

ushed/Mirror/Power Coate )     |  |
| Materials          | Проволока                                               | SUS304/316                                                 |  |
|                    | DIY, No need weld easy install it by yourself           |                                                            |  |
| 77                 | Glass not need drill hole for this type railing         |                                                            |  |
| Установка          | installation manul and instruction drawing is available |                                                            |  |

# Cable Railing Baluster Post:





### Stainless steel cable fittings/ cable tensioners:

for 3mm, 4mm, 5mm or 6mm thickness cable



#### Stainless steel cable:



# **Projects:**





Welcome to contact us:

Канун

WhatsApp/HP: +8613686807796 Email: sales03@launch-china.cn