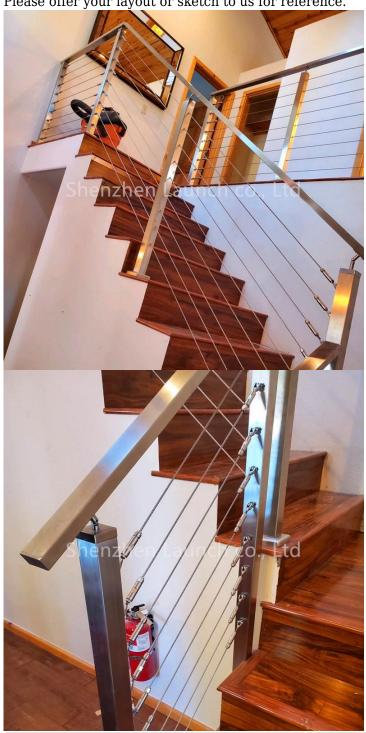

Please offer your layout or sketch to us for reference.

| Измерение | Длина                                                       | customized based on your jobsite |
|-----------|-------------------------------------------------------------|----------------------------------|
|           | Heigth                                                      | 850-1500mm or customized         |
|           | Dimensions will adjust according to customers' jobsite/plan |                                  |

|                    | Проволока                                               | Dia 4/6/8mm/ customized                                    |  |
|--------------------|---------------------------------------------------------|------------------------------------------------------------|--|
|                    | Поручень                                                | Size: dia50.8/42.4/38mm;<br>50*50/40*40/60*40mm/customized |  |
| Component&Size(mm) | Сообщение                                               | Size: dia50.8/42.4/38mm;<br>50*50/40*40/customized         |  |
|                    | Поручень                                                | SUS304/316/Solid wood                                      |  |
| <b>1</b>           | Сообщение                                               | SUS304/316/Carbon Steel ( brushed/Mirror/Power Coate )     |  |
| Materials          | Проволока                                               | SUS304/316                                                 |  |
|                    | DIY, No need weld easy install it by yourself           |                                                            |  |
| 77                 | Glass not need drill hole for this type railing         |                                                            |  |
| Установка          | installation manul and instruction drawing is available |                                                            |  |