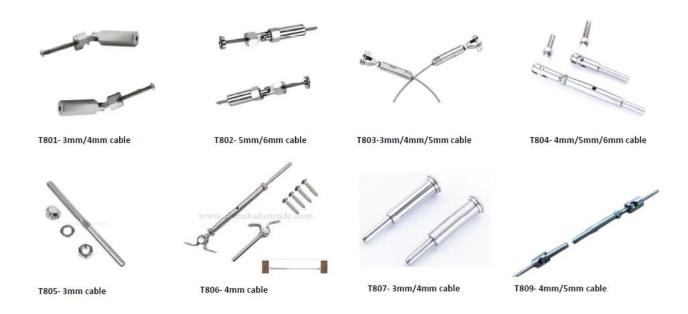

### Stainless steel cable fittings/ cable tensioners:

for 3mm, 4mm, 5mm or 6mm thickness cable