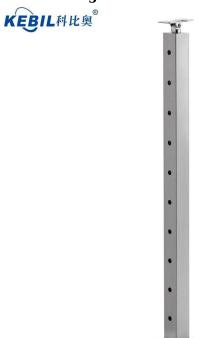

|  |
| <b>1</b>           | Сообщение                                               | SUS304/316/Carbon Steel ( brushed/Mirror/Power Coate )     |  |
| Materials          | Проволока                                               | SUS304/316                                                 |  |
|                    | DIY, No need weld easy install it by yourself           |                                                            |  |
| 77                 | Glass not need drill hole for this type railing         |                                                            |  |
| Установка          | installation manul and instruction drawing is available |                                                            |  |

# Cable Railing Baluster Post:





### Stainless steel cable fittings/ cable tensioners:

for 3mm, 4mm, 5mm or 6mm thickness cable



#### Stainless steel cable:



# **Projects:**





Welcome to contact us:

Канун

WhatsApp/HP: +8613686807796 Email: sales03@launch-china.cn