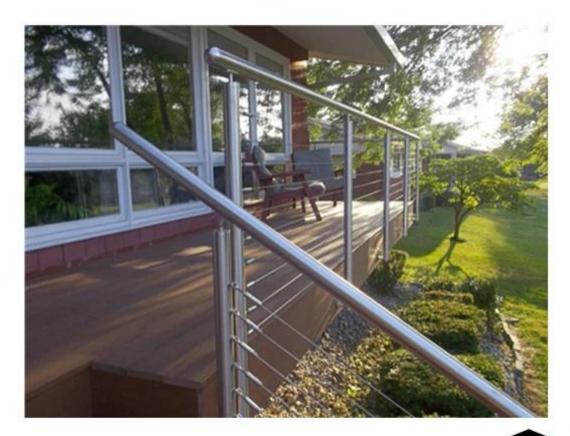

## SS316 adjustable cable fitting for 4 5mm cable

1. Handrail: 316 stainless steel

2. Handrail accessory: 316 stainless steel

3. Wire: 316 stainless steel4 Post: 316 stainless steel4. Screw: 304 stainless steel

## Component & Size (mm)

1. Handrail: dia=50.8mm

2. Wire: dia= 4mm,7\*7 configuration

3. Post: dia=50.8mm

4. Expansion bolt: M8\*60mm

Size

1. Length: According to your needs

2. Height: 1067mmFinish:

## **Application**

- 1. Balcony railing
- 2. Deck railing
- 3. Terrace railing
- 4. Stair railing