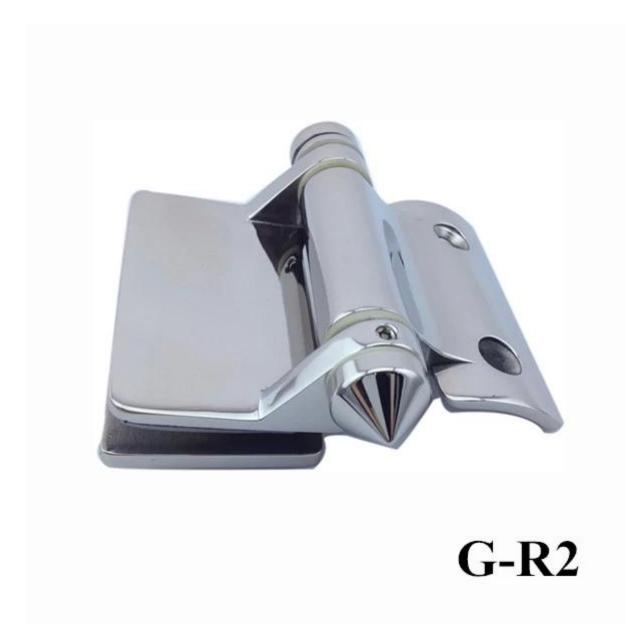

## glass to round post hinge for pool hinge

| type                | G-R1(sheet metal glass to round post<br>hinge)<br>G-R2(casting glass to round post hinge)                         |
|---------------------|-------------------------------------------------------------------------------------------------------------------|
| material            | stainless steel316                                                                                                |
| finish              | mirror or satin polished                                                                                          |
| for glass thickness | 8-12mm                                                                                                            |
| MOQ                 | 1 set                                                                                                             |
| function            | to cinnect the glass panel to glass gate, self closing                                                            |
| packing details     | <ol> <li>two hinges/inner case</li> <li>four cases/carton</li> <li>pallet</li> <li>as per your request</li> </ol> |
| shipping method     | by UPS, DHL, FedEX, TNT, by air or by sea                                                                         |

## G-R 1

G-R2

Selecting one you prefer, the security will always be at your side.

If you have any intersted in it, please contact us. <u>Shenzhen Launch Co., Ltd</u> will give you the best service.