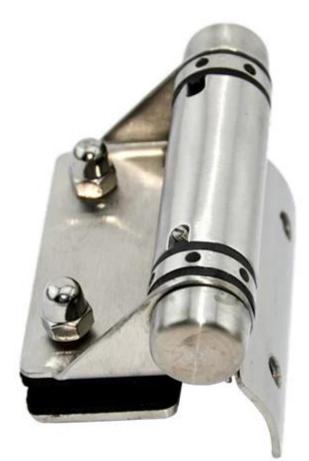

## glass to round post hinge for pool hinge

| type                | G-R1(sheet metal glass to round post<br>hinge)<br>G-R2(casting glass to round post hinge)                         |
|---------------------|-------------------------------------------------------------------------------------------------------------------|
| material            | stainless steel316                                                                                                |
| finish              | mirror or satin polished                                                                                          |
| for glass thickness | 8-12mm                                                                                                            |
| MOQ                 | 1 set                                                                                                             |
| function            | to cinnect the glass panel to glass gate, self closing                                                            |
| packing details     | <ol> <li>two hinges/inner case</li> <li>four cases/carton</li> <li>pallet</li> <li>as per your request</li> </ol> |
| shipping method     | by UPS, DHL, FedEX, TNT, by air or by sea                                                                         |

G-R1