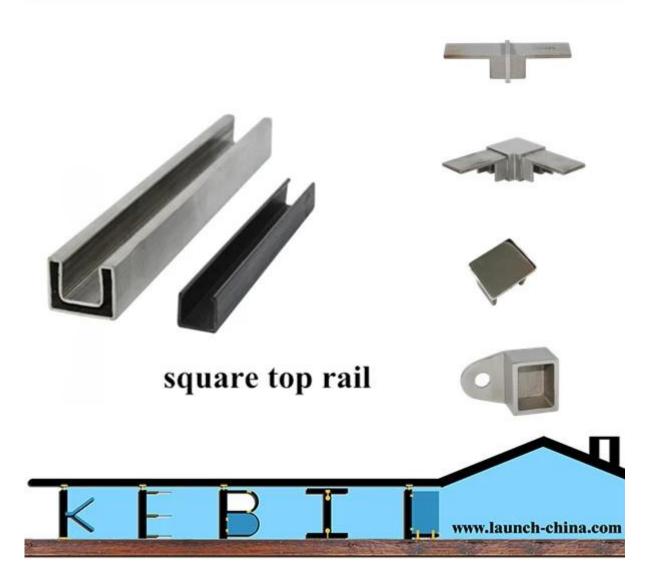

## slot tube for railing handrai

material: stainless steel 316/316L

finish; mirror or satin

for 12mm glass

dimension: round top rail: dia 25.4mm, groove

14\*14mm, 5.8 meter per length

square top rail: 25\*21mm, groove

14\*14mm, 5.8 meter per length

rail fitting: round top rail: round 180 degree

degree connector, 90 degree connector,

wall to rail connector, end

cap

square top rail: square 180 degree

connecyor, 90 degree connector,

wall to rail connector,

end cap

project show

Please go to our <u>homepage</u>, and we will help you to find the products you need. or contact us for recommendation.