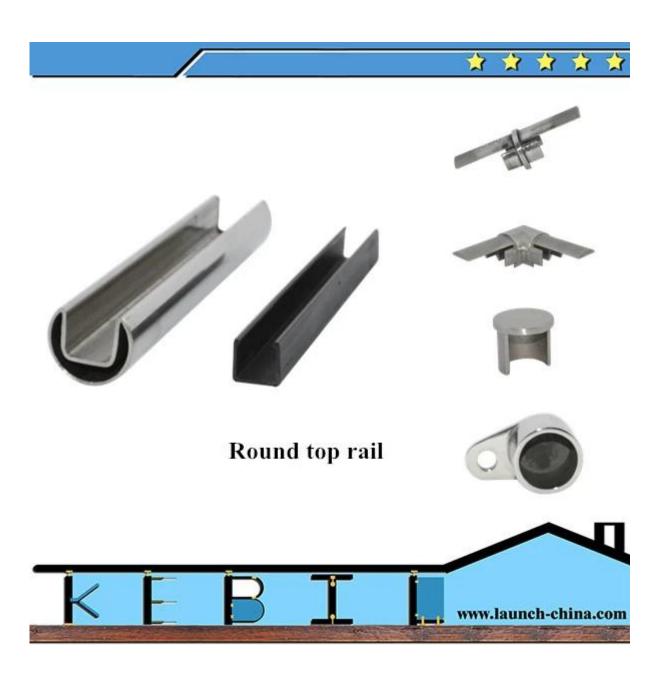

## slot tube for railing handrai

material: stainless steel 316/316L

finish; mirror or satin

for 12mm glass

dimension: round top rail: dia 25.4mm, groove

14\*14mm, 5.8 meter per length

square top rail: 25\*21mm, groove

14\*14mm, 5.8 meter per length

rail fitting: round top rail: round 180 degree

degree connector, 90 degree connector,

wall to rail connector, end

cap

square top rail: square 180 degree

connecyor, 90 degree connector,

wall to rail connector,

end cap

project show

Please go to our <u>homepage</u>, and we will help you to find the products you need. or contact us for recommendation.