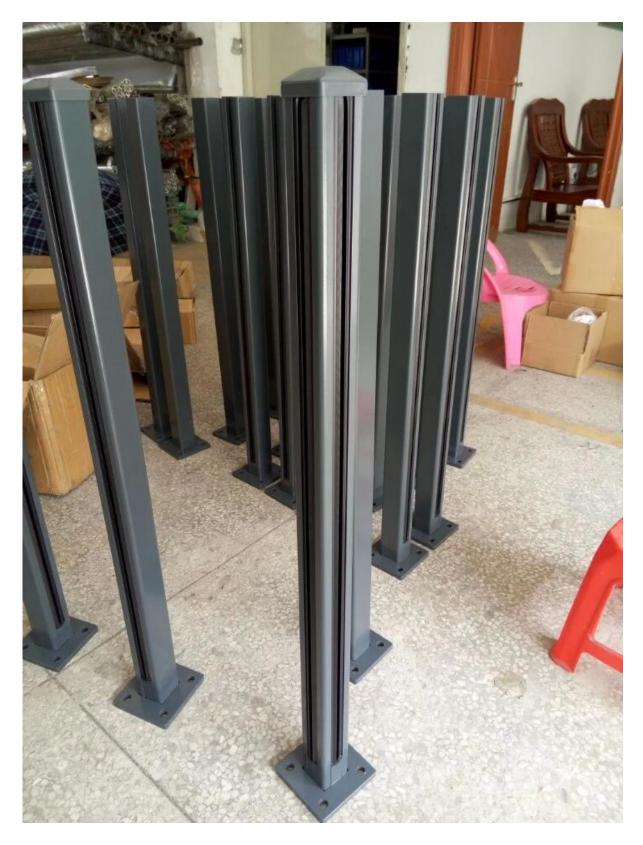

## Side mounted square aluminum post for balcony

Size: 50\*50\*3mm

customized height: 900-1500mm

Glass thickness: 10-12mm tempered or laminated glass;

side mounting systems

surface color: RAL color number;

Origin: shenzhen

Aluminum railing side mounted bracket

Outdoor Balcony project in Stanvanger Norway

We also have surface floor mounted aluminum post design. Round/square bottom plate for choice;

Package;

Aluminum railing design, with high anti rust ability and much lower price than stainless steel, a very good choice for your home decoration safe railing at balcony, deck, pool fence, staircase and so on.