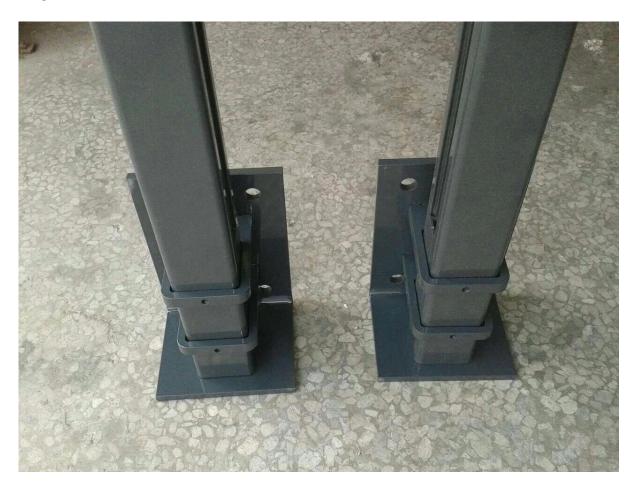

## Side mounted square aluminum post for balcony

Size: 50\*50\*3mm

customized height: 900-1500mm

Glass thickness: 10-12mm tempered or laminated glass;

side mounting systems

surface color: RAL color number;

Origin: shenzhen

Aluminum railing side mounted bracket

Outdoor Balcony project in Stanvanger Norway

We also have surface floor mounted aluminum post design. Round/square bottom plate for choice;

Package;

Aluminum railing design, with high anti rust ability and much lower price than stainless steel, a very good choice for your home decoration safe railing at balcony, deck, pool fence, staircase and so on.