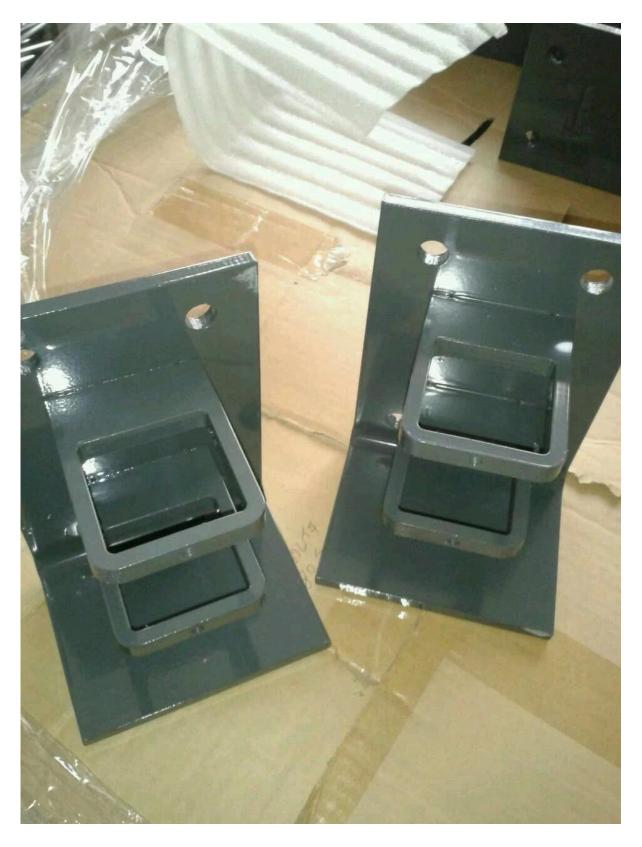

Origin: shenzhen

Aluminum railing side mounted bracket

Outdoor Balcony project in Stanvanger Norway

We also have surface floor mounted aluminum post design. Round/square bottom plate for choice;

Package;

Aluminum railing design, with high anti rust ability and much lower price than stainless steel, a very good choice for your home decoration safe railing at balcony, deck, pool fence, staircase and so on.