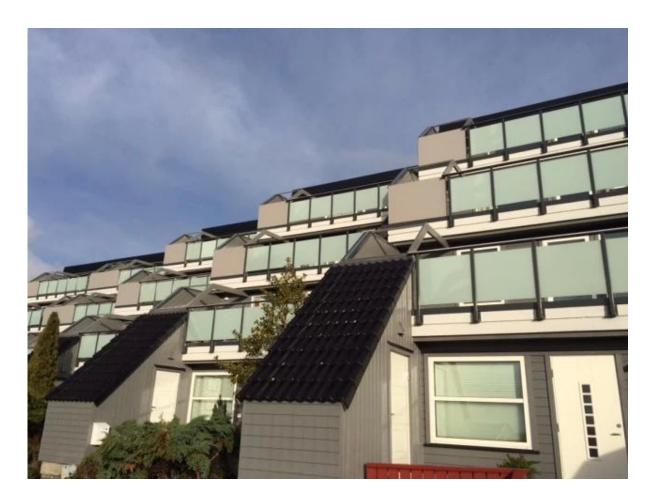

Origin: shenzhen

Aluminum railing side mounted bracket

Outdoor Balcony project in Stanvanger Norway

We also have surface floor mounted aluminum post design. Round/square bottom plate for choice;

Package;

Aluminum railing design, with high anti rust ability and much lower price than stainless steel, a very good choice for your home decoration safe railing at balcony, deck, pool fence, staircase and so on.