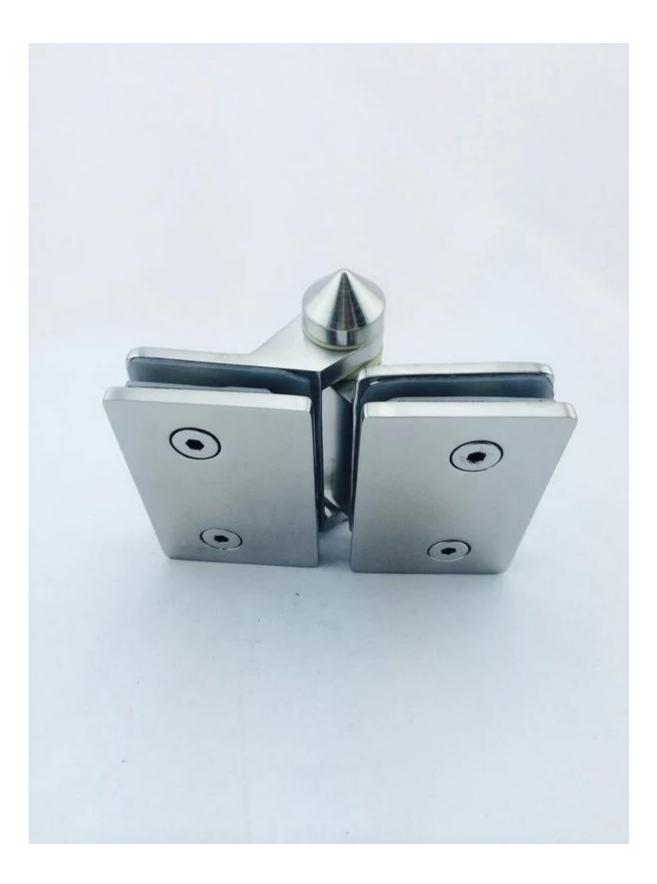

## G-G1

G-G2 new model hinge glass to glass hinge for swimming pool fence gate

spring loaded hinge for 10-12mm glass fencing gates