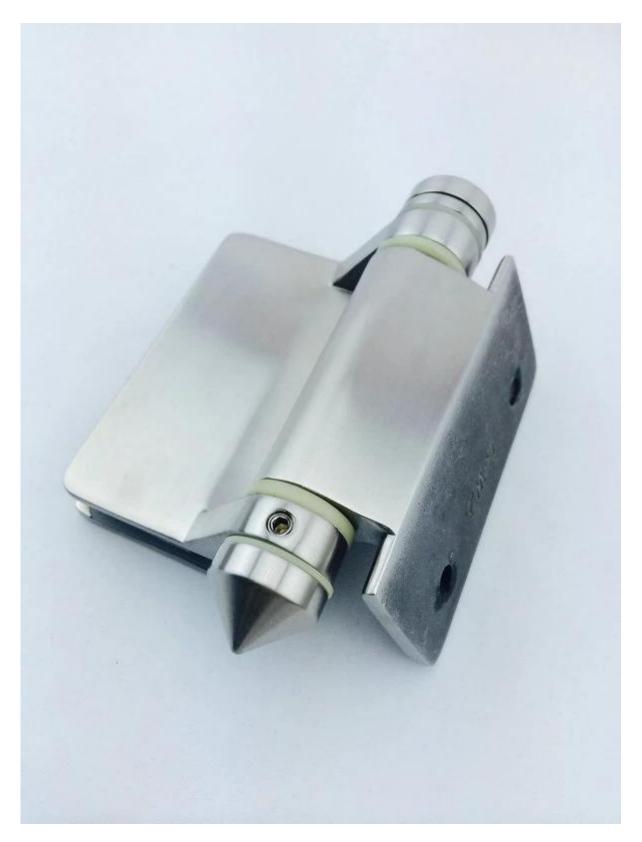

## Stainless steel 316 glass to wall/square post door hinge G-W2

## Glass to wall/square/rectangular post

<u>China supplier stainless steel 316 glass to square post / wall hinge for glass railing designs</u>

<u>China manufacturer, stainless steel two side glass hinge,glass to square post</u> <u>gate hinge, for glass railing</u>