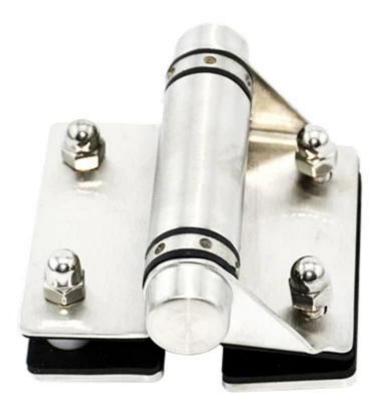

<u>glass door hinge, glass gate hinge, wrought iron, stainless steel 316, high</u> <u>quality</u>

Glass to glass gate door hinge used at glass balustrade/glass pool fence G-G1 China shenzhen cheap stainless steel glass pool fence gate hinge self closing gate hinge

## G-G1

G-G2 new model hinge glass to glass hinge for swimming pool fence gate

spring loaded hinge for 10-12mm glass fencing gates