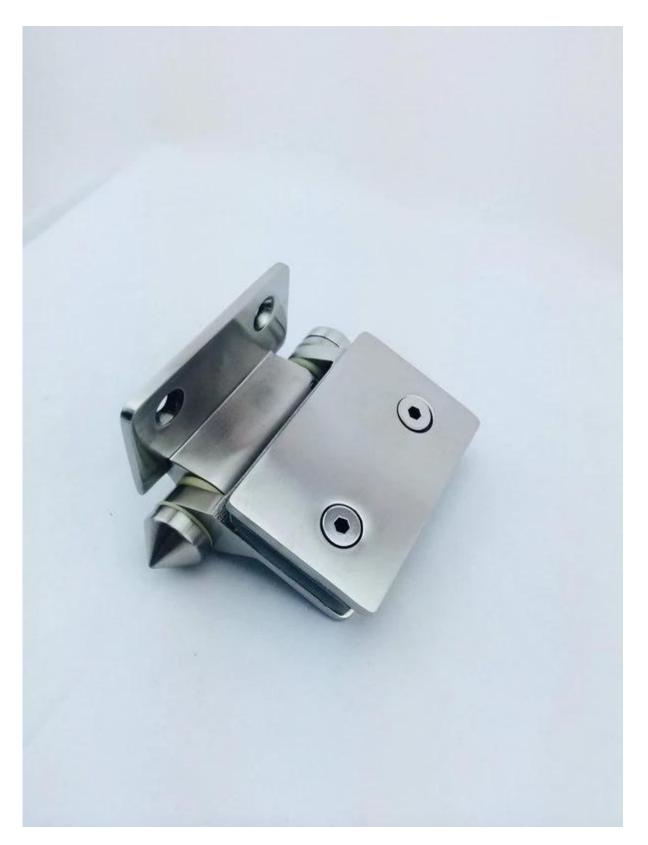

## Stainless steel 316 glass to wall/square post door hinge G-W2

## Glass to wall/square/rectangular post

<u>China supplier stainless steel 316 glass to square post / wall hinge for glass railing designs</u>

<u>China manufacturer, stainless steel two side glass hinge,glass to square post</u> <u>gate hinge, for glass railing</u>