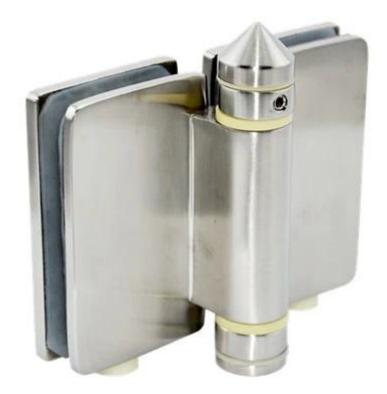

## G-G1

G-G2 new model hinge glass to glass hinge for swimming pool fence gate

spring loaded hinge for 10-12mm glass fencing gates