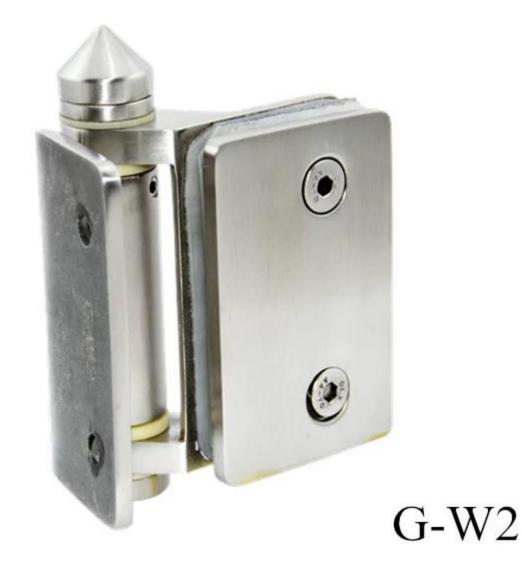

## Stainless steel 316 glass to wall/square post door hinge G-W2

## Glass to wall/square/rectangular post

<u>China supplier stainless steel 316 glass to square post / wall hinge for glass railing designs</u>

<u>China manufacturer, stainless steel two side glass hinge,glass to square post</u> <u>gate hinge, for glass railing</u>