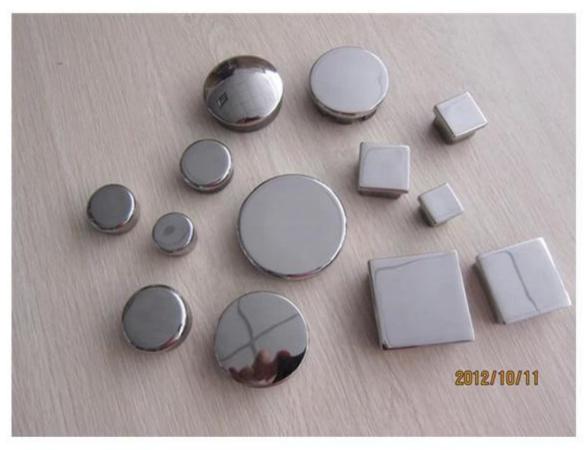

Stainless steel end caps work as not only decoration in the end of handrail post, but the safety function for people when they happend to touch it.

There are various types of end caps in round and square shape for your choice. Usually dia38/43/50.8/63.5mm for round post and 25\*25/30\*30/40\*40/50\*50mm for square post.

Product show:

mirror finish

## round end cap LCH214

brushed finish

stainless steel end cap

various types

stainless steel end caps

project pic for square end cap

project pic for round end cap

stainless steel end cap