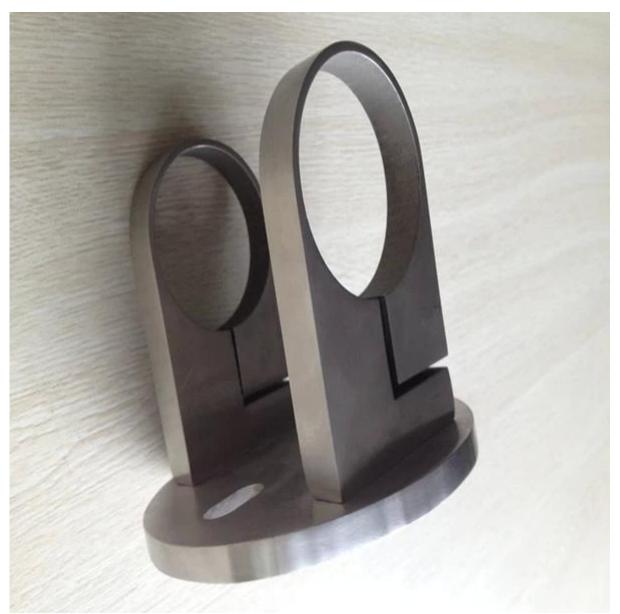

## 2.handrail bracket

stainless steel glass handrail fitting for stair china factory, SS glass railing assessories for balcony china supplier

stainless steel 12mm glass to round handrail bracket for stair, stainless steel glass to round handrail post bracket for balcony