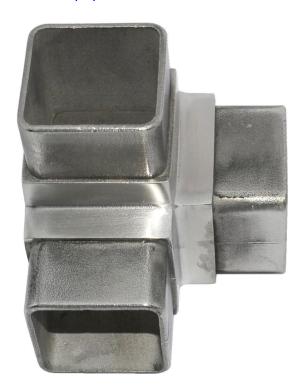

3.tube connector <u>stainless steel 304 tube connector for 40\*40mm tube, stainless steel 316</u> <u>square connector for 50mm pipe</u>