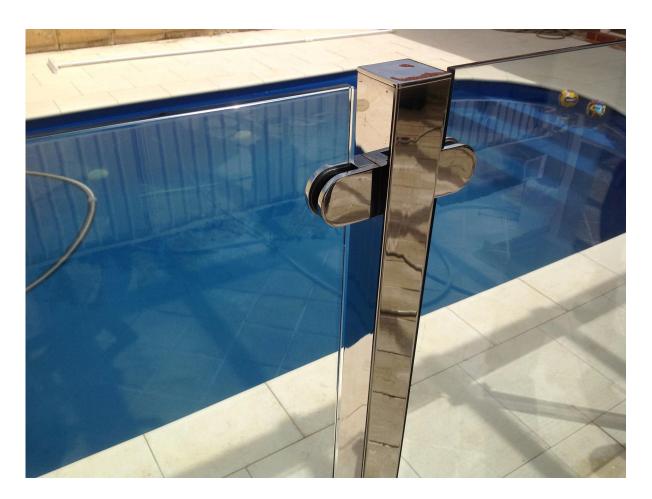

Other stainless steel handrail fittings 1.glass clamp

with flat base for balcony handrail

stainless steel round glass clamp for stair design, china stainless steel
round handrail post glass clamp for balcony