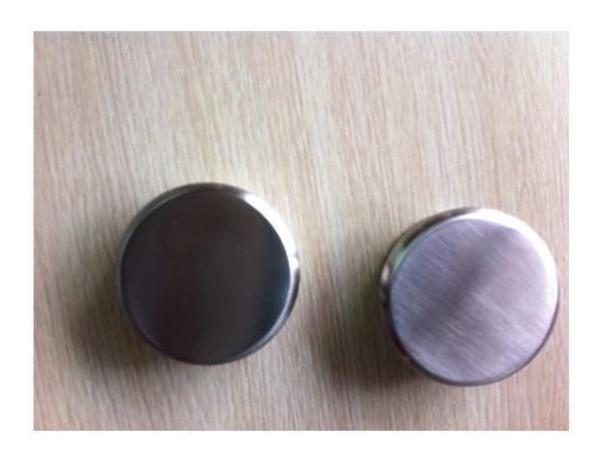

Stainless steel end caps work as not only decoration in the end of handrail post, but the safety function for people when they happend to touch it.

There are various types of end caps in round and square shape for your choice. Usually dia38/43/50.8/63.5mm for round post and 25\*25/30\*30/40\*40/50\*50mm for square post.

The end cap is made by casting, which means the quality is excellent and can do beautiful brushed and mirror finish in the surface. It is very easy for installation. You just need put it inside the post and push it by hand.

Product show:

mirror finish

## round end cap LCH214

brushed finish

stainless steel end cap

various types

stainless steel end caps

project pic for square end cap

project pic for round end cap

stainless steel end cap