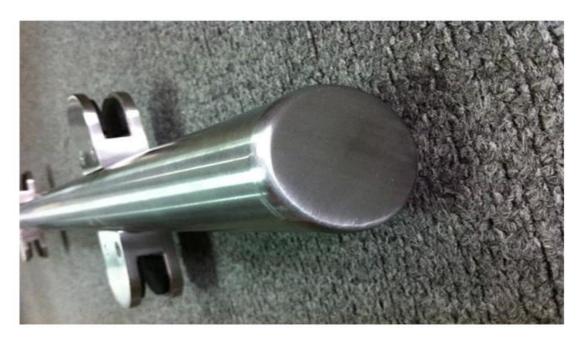

Stainless steel end caps work as not only decoration in the end of handrail post, but the safety function for people when they happend to touch it.

There are various types of end caps in round and square shape for your choice. Usually dia38/43/50.8/63.5mm for round post and 25\*25/30\*30/40\*40/50\*50mm for square post.

The end cap is made by casting, which means the quality is excellent and can do beautiful brushed and mirror finish in the surface. It is very easy for installation. You just need put it inside the post and push it by hand.

## round end cap LCH214

brushed finish

stainless steel end cap

various types

stainless steel end caps

project pic for square end cap

project pic for round end cap

stainless steel end cap