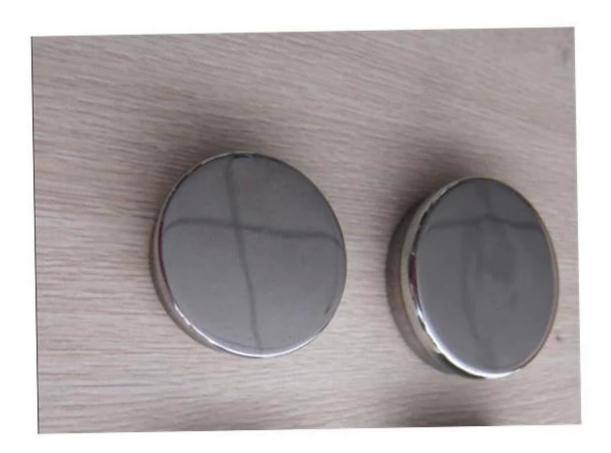

Stainless steel end caps work as not only decoration in the end of handrail post, but the safety function for people when they happend to touch it.

There are various types of end caps in round and square shape for your choice. Usually dia38/43/50.8/63.5mm for round post and 25\*25/30\*30/40\*40/50\*50mm for square post.

The end cap is made by casting, which means the quality is excellent and can do beautiful brushed and mirror finish in the surface. It is very easy for installation. You just need put it inside the post and push it by hand.

Product show:

mirror finish

## round end cap LCH214

brushed finish

stainless steel end cap

various types

stainless steel end caps

project pic for square end cap

project pic for round end cap

stainless steel end cap