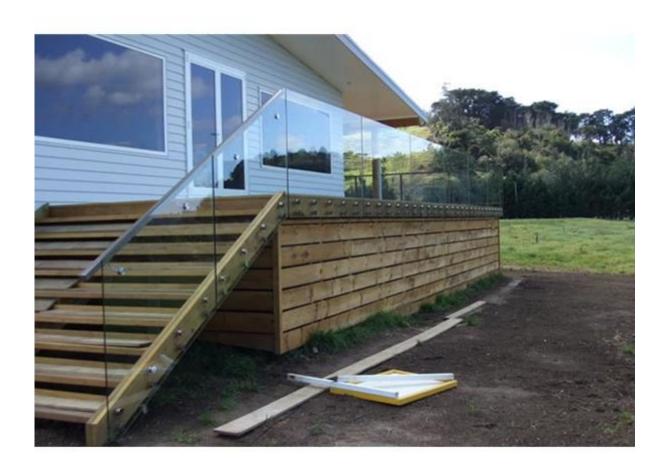

Other stainless steel handrail fittings 1.glass clamp

with flat base for balcony handrail

stainless steel round glass clamp for stair design, china stainless steel
round handrail post glass clamp for balcony