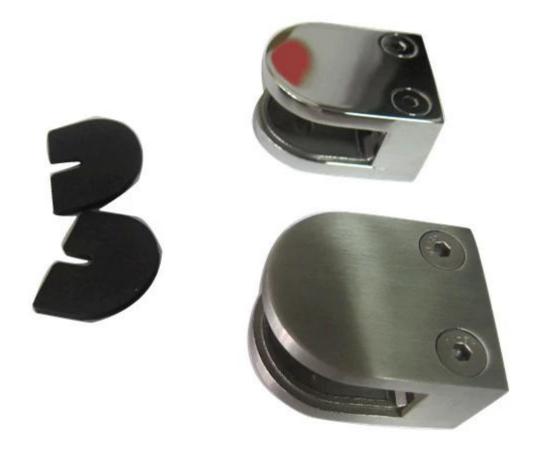

Other stainless steel handrail fittings 1.glass clamp

with flat base for balcony handrail

stainless steel round glass clamp for stair design, china stainless steel
round handrail post glass clamp for balcony