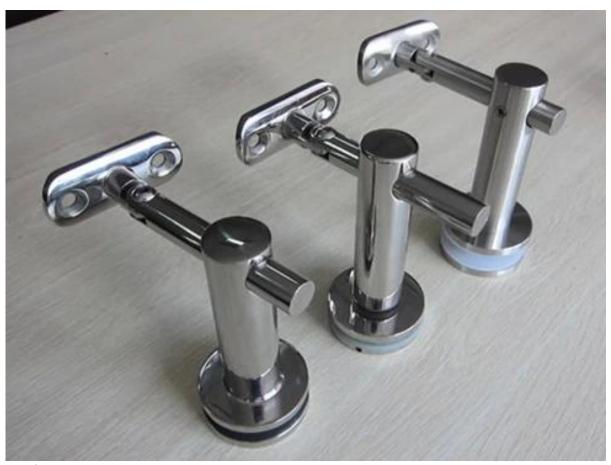

## 2.handrail bracket

stainless steel glass handrail fitting for stair china factory, SS glass railing assessories for balcony china supplier

stainless steel 12mm glass to round handrail bracket for stair, stainless steel glass to round handrail post bracket for balcony