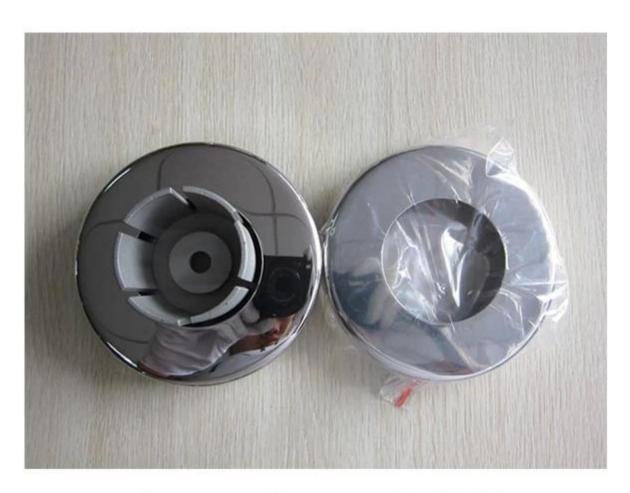

Base and cover stainelss steel base plate for round handrail post

base and cover BS911

Other handrail fittings
1.glass clamp
stainless steel square type glass clamp for stair, stainless steel glass clamp
with flat base for balcony handrail