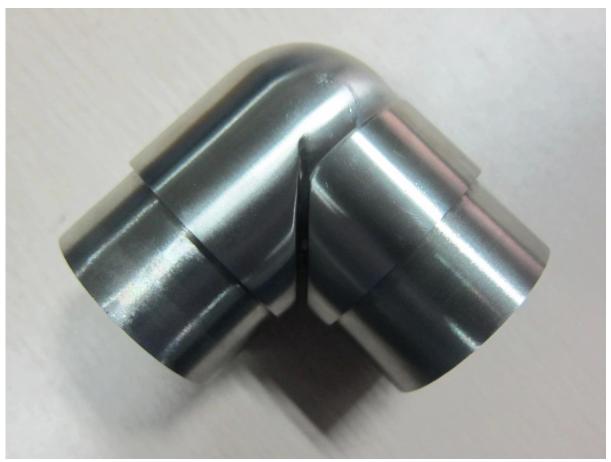

## 3.pipe elbow

stainless steel elbow for round handrail pipe, stainless steel round handrail post elbow for stair

4.handrail bracket

<u>stainless steel 12mm glass to round handrail bracket for stair, stainless steel glass to round handrail post bracket for balcony</u>