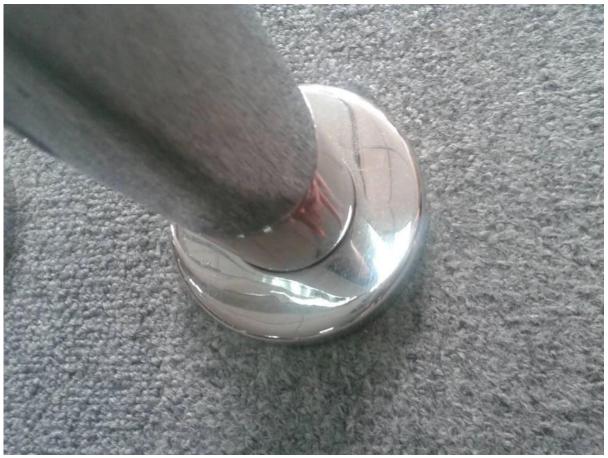

Stainless steel handrail fittings include glass clamp,end cap,base and cover,tube connector,pipe elbow and handrail bracket.

You may order both the single part and the whole set post.

The fittins are made by casting available in brushed and mirror finish.

Base and cover stainelss steel base plate for round handrail post



base and cover BS911



Other handrail fittings
1.glass clamp
stainless steel square type glass clamp for stair, stainless steel glass clamp
with flat base for balcony handrail



G102

stainless steel round glass clamp for stair design, china stainless steel
round handrail post glass clamp for balcony



2. end cap <a href="https://example.com/china/stainless/steel/china/stainless/steel/square/end/cap/for/stainless/steel/square/end/cap/for/stainless/steel/square/end/cap/for/stainless/steel/square/end/cap/for/stainless/steel/square/end/cap/for/stainless/steel/square/end/cap/for/stainless/steel/square/end/cap/for/stainless/steel/square/end/cap/for/stainless/steel/square/end/cap/for/stainless/steel/square/end/cap/for/stainless/steel/square/end/cap/for/stainless/steel/square/end/cap/for/stainless/steel/square/end/