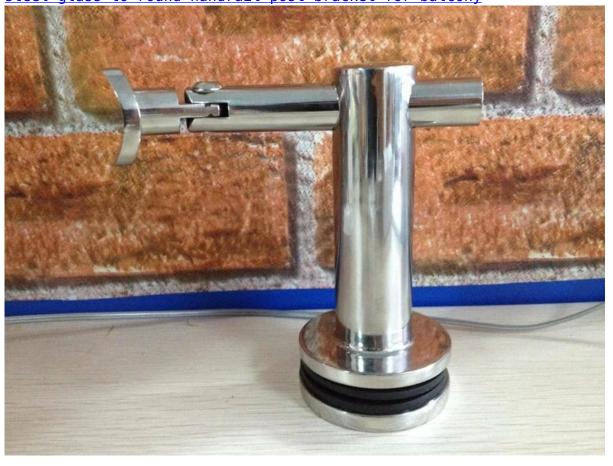

## 3.pipe elbow

stainless steel elbow for round handrail pipe, stainless steel round handrail post elbow for stair

4.handrail bracket

<u>stainless steel 12mm glass to round handrail bracket for stair, stainless steel glass to round handrail post bracket for balcony</u>