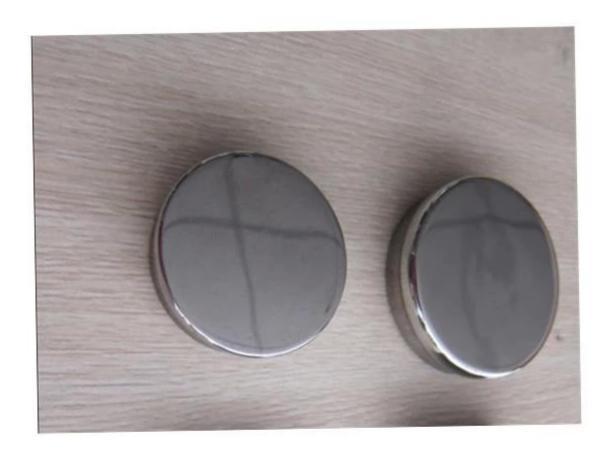

d/cap/for/stainless/steel/square/end/cap/for/stainless/steel/square/end/cap/for/stainless/steel/square/end/cap/for/steel/square/end/cap/for/steel/square/end/cap/for/steel/square/end/cap/for/steel/square/end/cap/for/steel/square/end/cap/for/steel/square/end/cap/for/steel/square/end/cap/for/steel/square/end/cap/for/steel/square/end/cap/for/steel/square/end/cap/for/steel/square/end/cap/for/steel/square/end/cap/for/steel/square/end/cap/for/steel/square/end/cap/for/steel/square/end/cap/for/steel/square/end/cap/for/steel/square/end/cap/for/steel/square/end/cap/for/steel/square/end/cap/for/steel/square/end/cap/for/steel/square/end/cap/for/steel/square/end/cap/for/steel/square/end/cap/for/steel/square/end/cap/for/steel/square/end/cap/for/steel/square/end/cap/for/steel/square/end/cap/for/steel/sq



round end cap LCH214

## 3.pipe elbow

stainless steel elbow for round handrail pipe, stainless steel round handrail post elbow for stair



4.handrail bracket

<u>stainless steel 12mm glass to round handrail bracket for stair, stainless steel glass to round handrail post bracket for balcony</u>